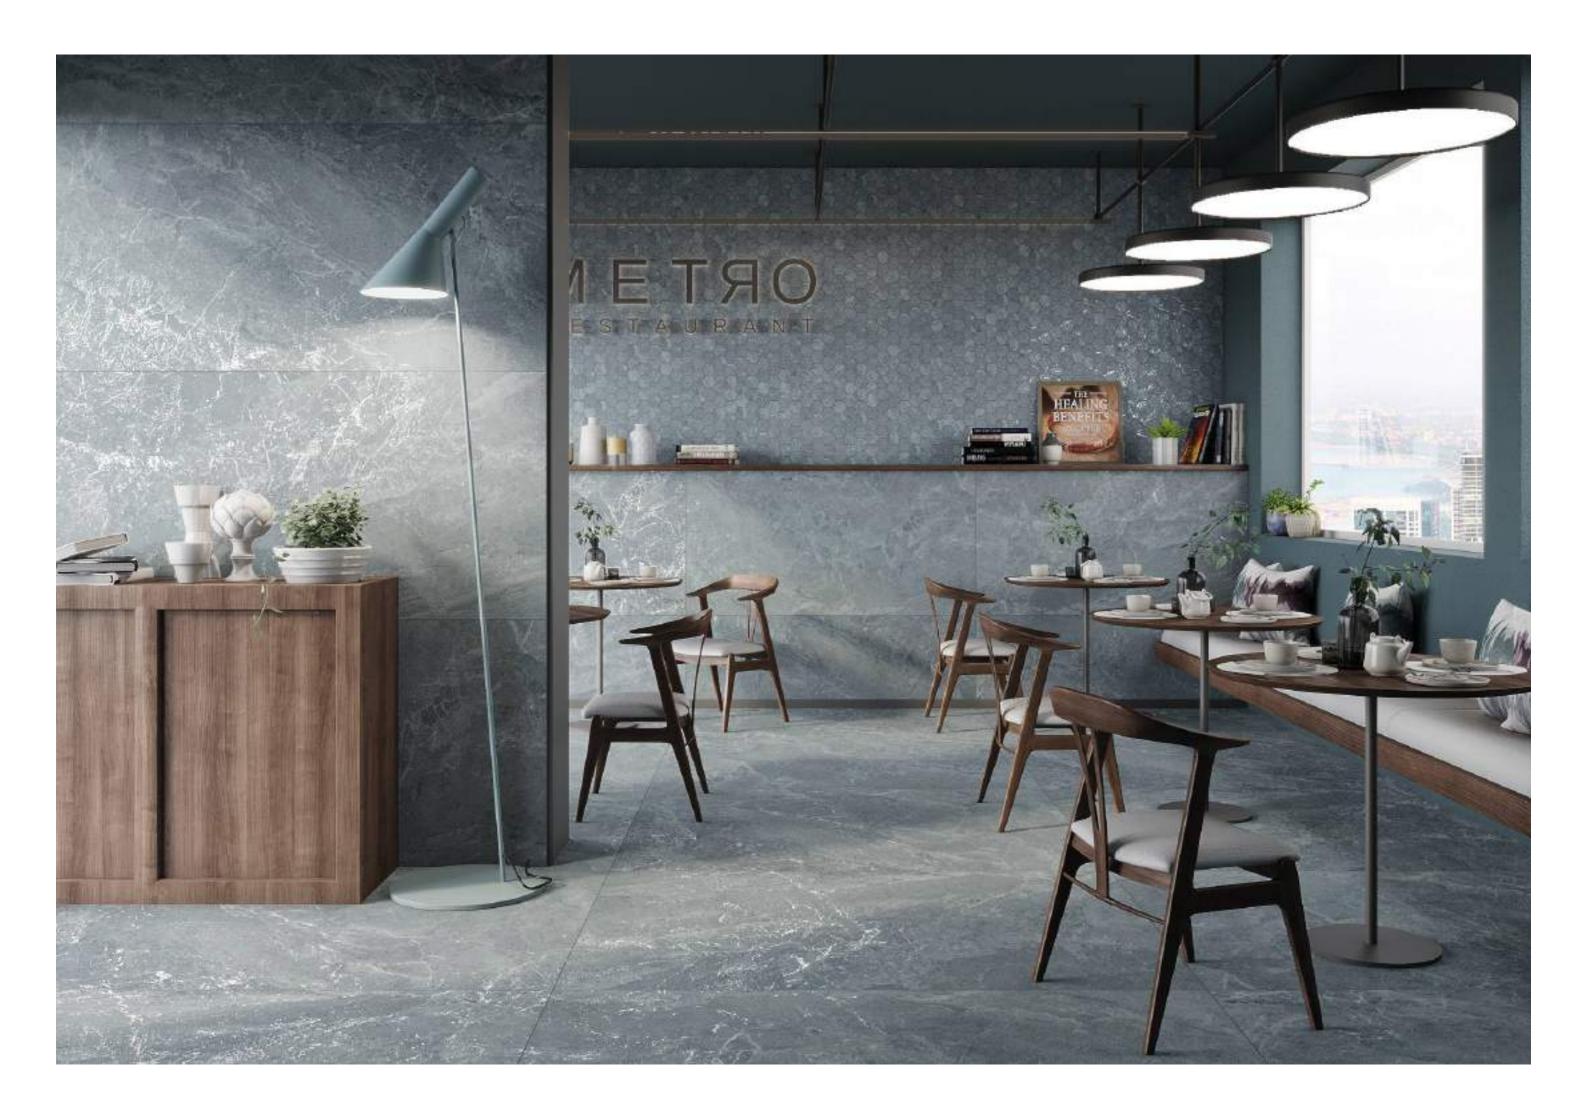

## AQUARIUS Series

800x1600mm Multi Color Carving

Defined bysimplicity and sense of clam.

800X1600mm Multi Color Carving Random :06

ROCK AQUARIUS TEAL

SKY TEAL