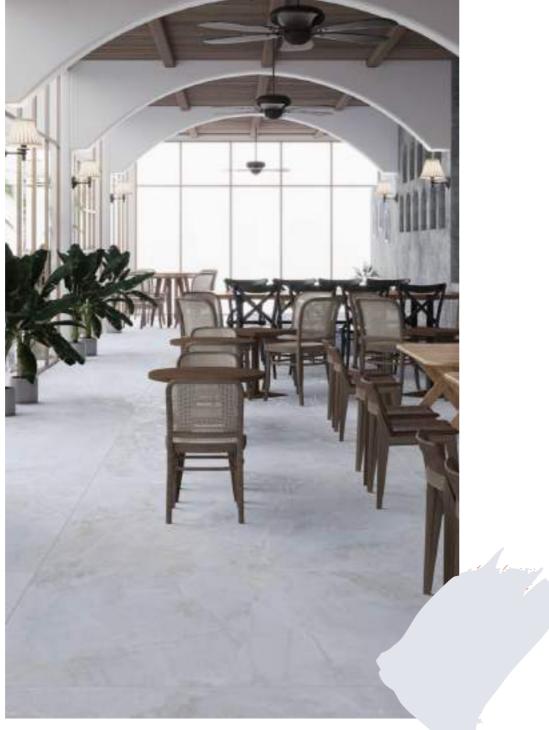

# LINEN

Series

800x1600mm Multi Color Carving

Victoria
combination of art & architecture

The ingenuity of aesthetic excellence.

A space that leaves an impression.

#### CEMENT LINEN SKY

DECO LINEN

CEMENT LINEN ARTICO

CEMENT LINEN OLIVE

CEMENT LINEN SAFFRON

CEMENT LINEN TRAMENTO

800x1600mm Multi Color Carving

800X1600mm Multi Color Carving Random :02