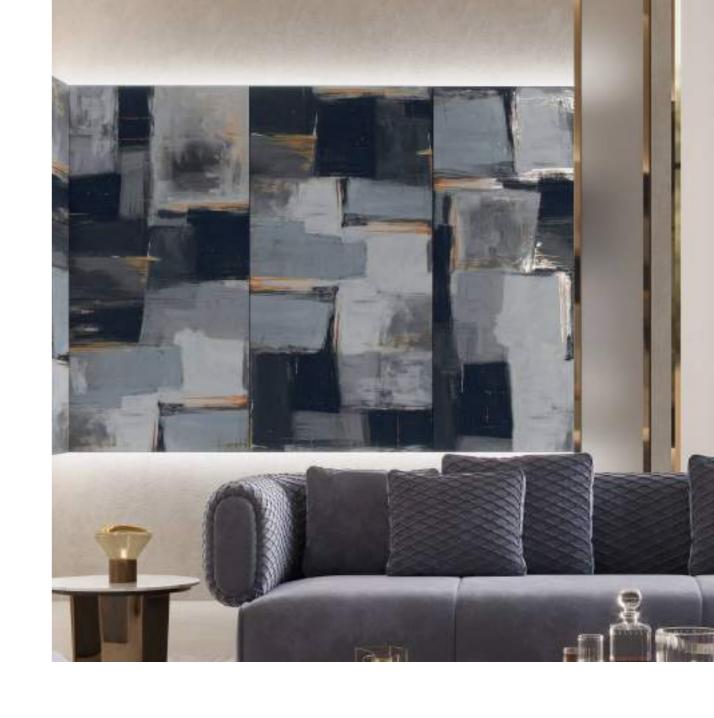

# DECO ART Series

800x1600mm Multi Color Carving

800X1600mm Multi Color Carving Random:03

For a stunning look and elegance.

Expands the horizon of mesmerizing.

#### DECO ART TEAL

A space that leaves an impression.

#### DECO ART APRICOT

800X1600mm Multi Color Carving Random:03

The ingenuity of aesthetic excellence.