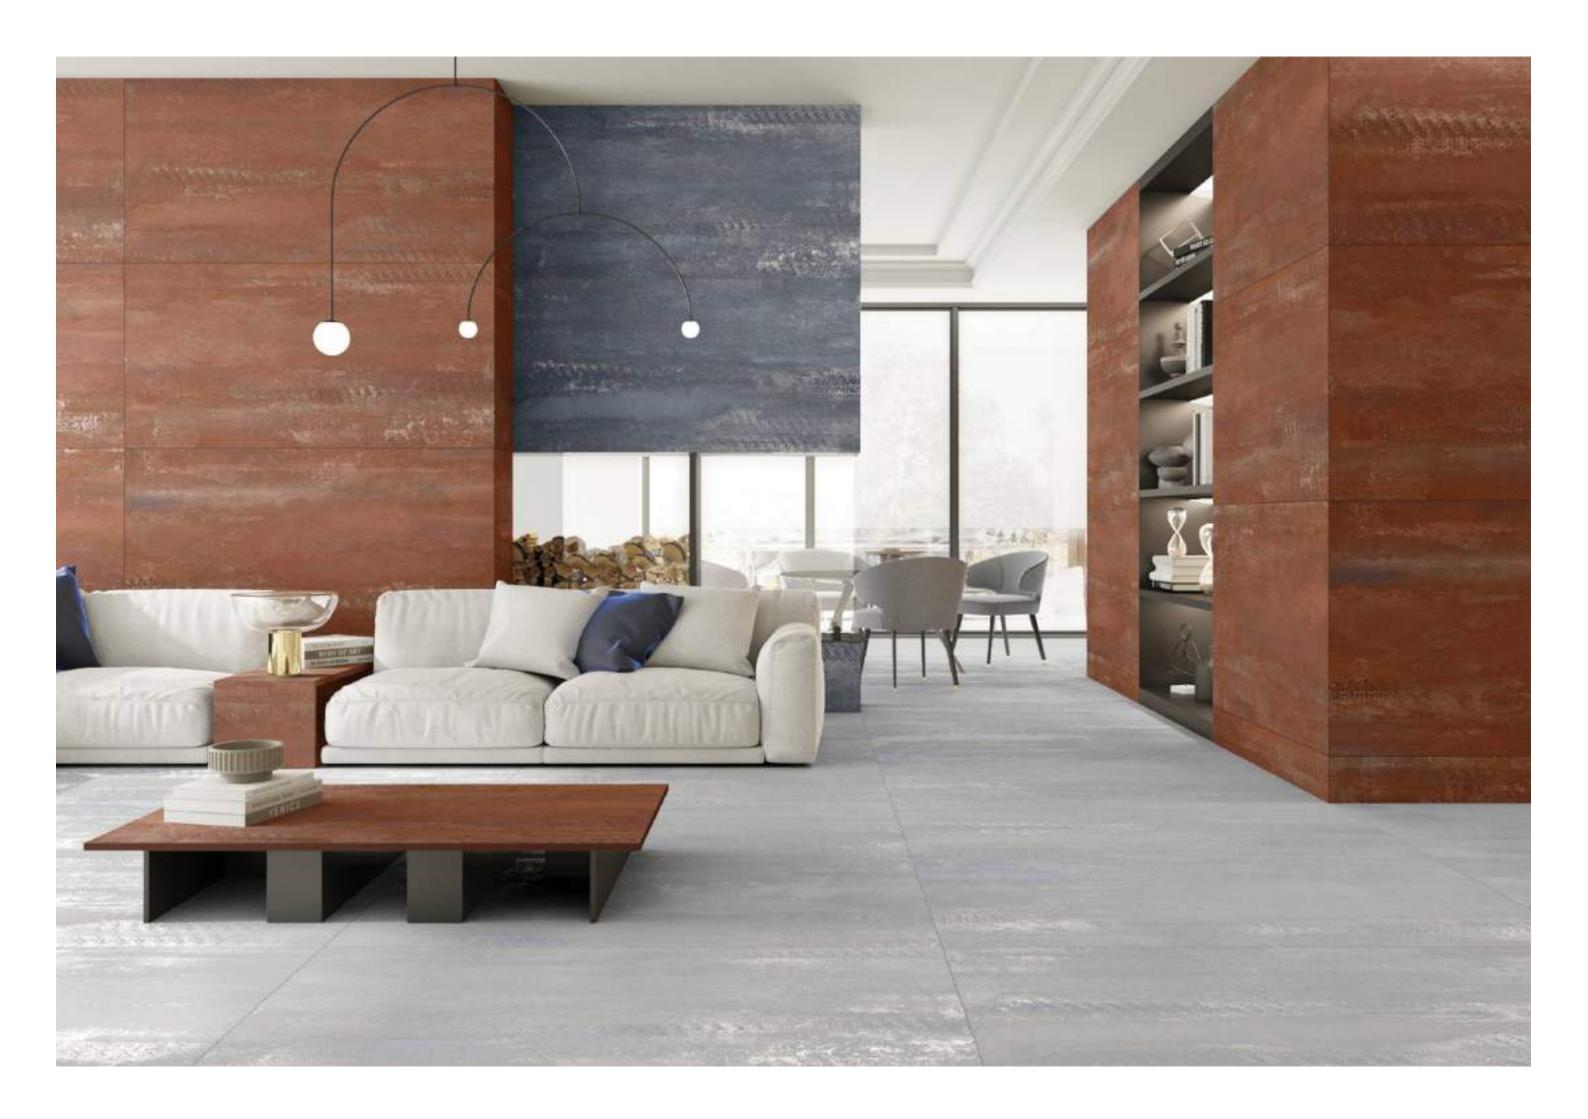

### **ALUMINIA**

Series

800x1600mm Multi Color Carving

Victoria
combination of art & architecture

#### ALUMINIA BRICK RED

800X1600mm Multi Color Carving Random:04

Touch for Virtual

Gives your space a personalized touch.

Unconventional standards of beauty.

#### ALUMINIA GRAPHITE

800X1600mm Multi Color Carving Random:04

# ALUMINIA WHITE

800X1600mm Multi Color Carving Random :04

We add creativity and aesthetic to your space.

MULTI

**CANVAS** 

Series

800x1600mm Multi Color Carving

Victoria
combination of art & architecture