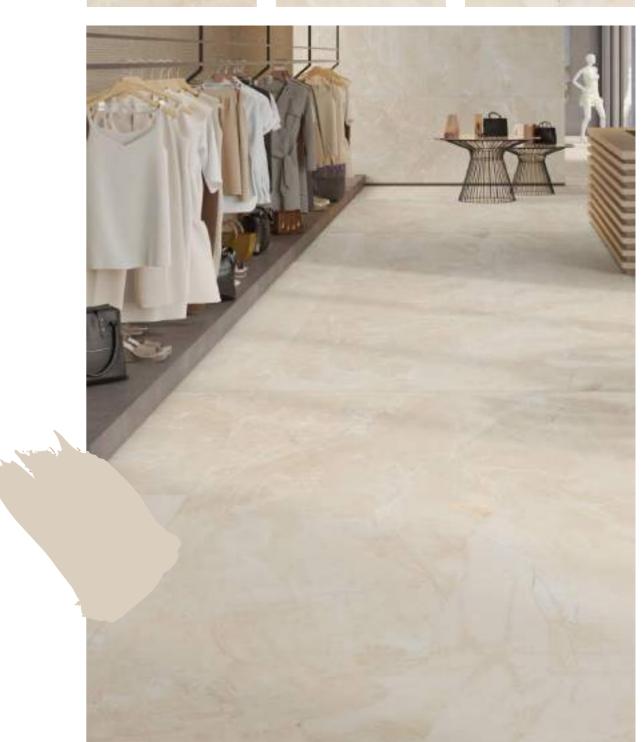

## 800x1600mm

Multi Color Carving Surface

MAGNESIUM BLU

MAGNESIUM MAROON

MAGNESIUM SKY

MAGNESIUM TEAL

VENUS ALUMINO

**ROCK** 

## **MAGNESIUM**

Series

800x1600mm Multi Color Carving

The ingenuity of aesthetic excellence.