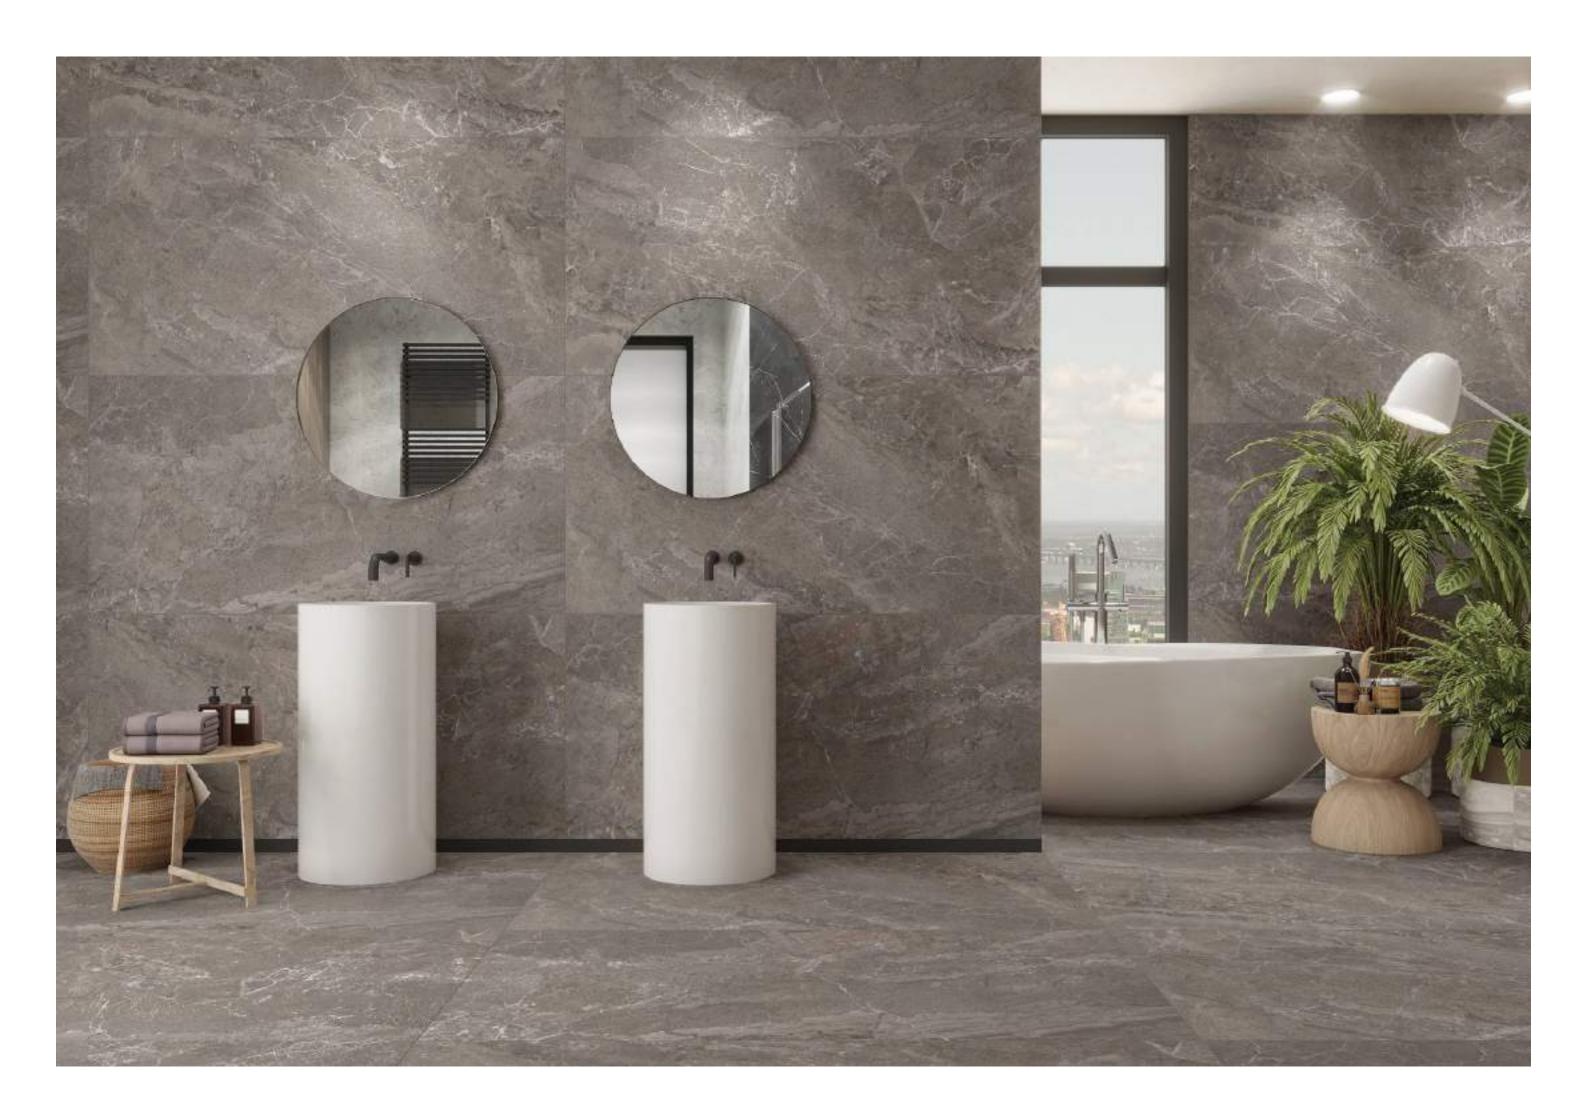

# texturing

The surfaces of Victoria evoke the charm of tradition to createsettings characterized by a mix of materials that unveil a sophisticated harmony of the contemporary and classical.

LAMIERA MOSS

LAMIERA NAVY

LAMIERA BIANCO

CLUSTER

**DECO** Series

800x1600mm Multi Color Carving

Victoria
combination of art & architecture