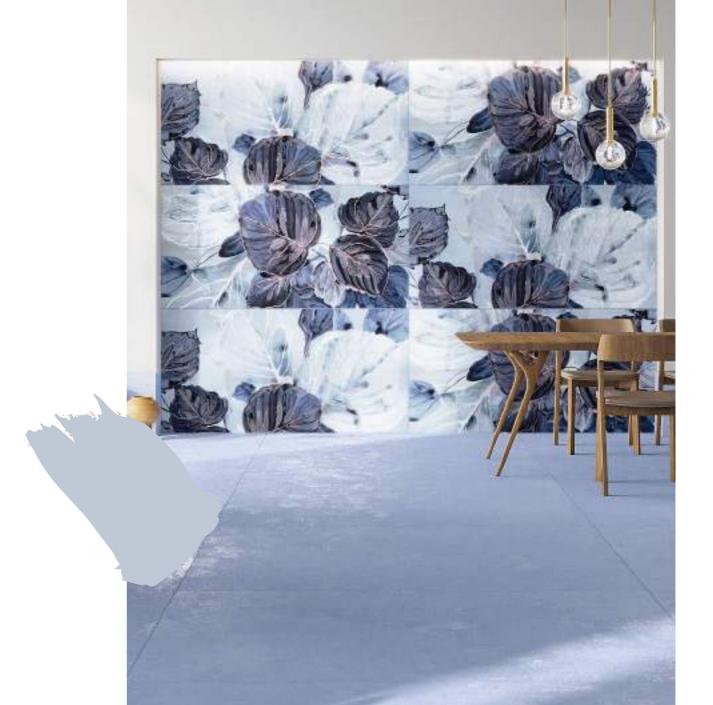

# texturing

The surfaces of Victoria evoke the charm of tradition to createsettings characterized by a mix of materials that unveil a sophisticated harmony of the contemporary and classical.