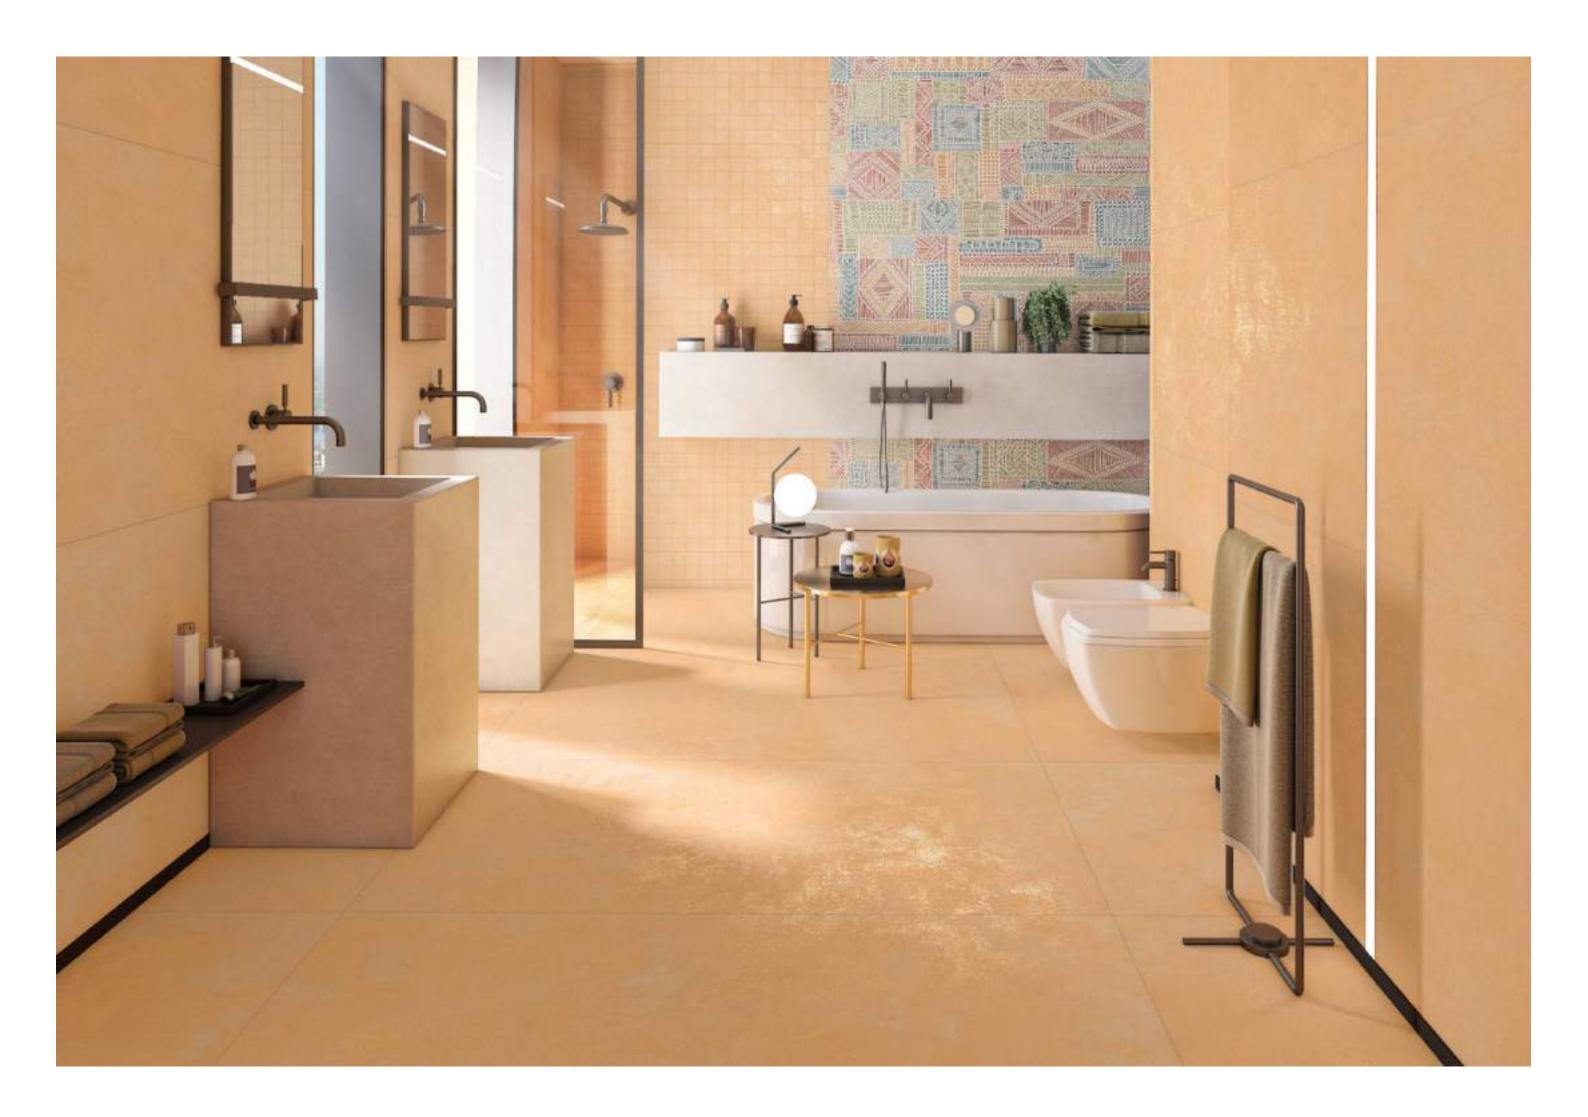

# texturing

The surfaces of Victoria evoke the charm of tradition to createsettings characterized by a mix of materials that unveil a sophisticated harmony of the contemporary and classical.

LAMIERA MOSS

LAMIERA NAVY

LAMIERA BIANCO

CLUSTER

**DECO** Series

800x1600mm Multi Color Carving

Victoria
combination of art & architecture