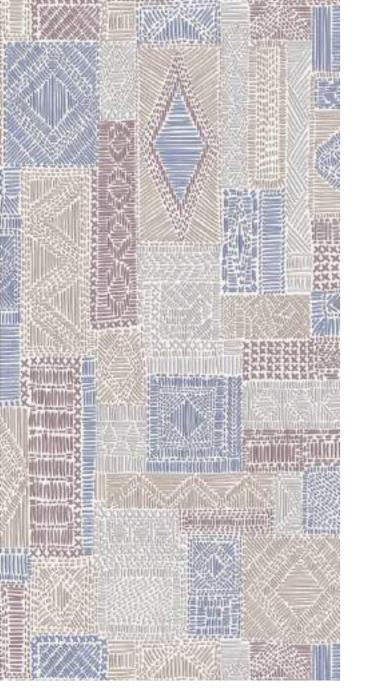

LAMIERA MOSS

LAMIERA NAVY

LAMIERA BIANCO

CLUSTER

**DECO** Series

800x1600mm Multi Color Carving

Victoria
combination of art & architecture

#### DECO CLUSTER

800X1600mm Multi Color Carving Random:03

For a stunning look and elegance.