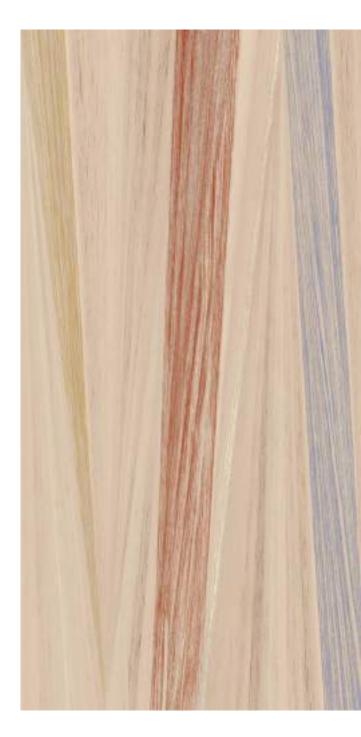

## AQUARIUS Series

800x1600mm Multi Color Carving

Defined bysimplicity and sense of clam.

800X1600mm Multi Color Carving Random :06

ROCK AQUARIUS TEAL

SKY TEAL