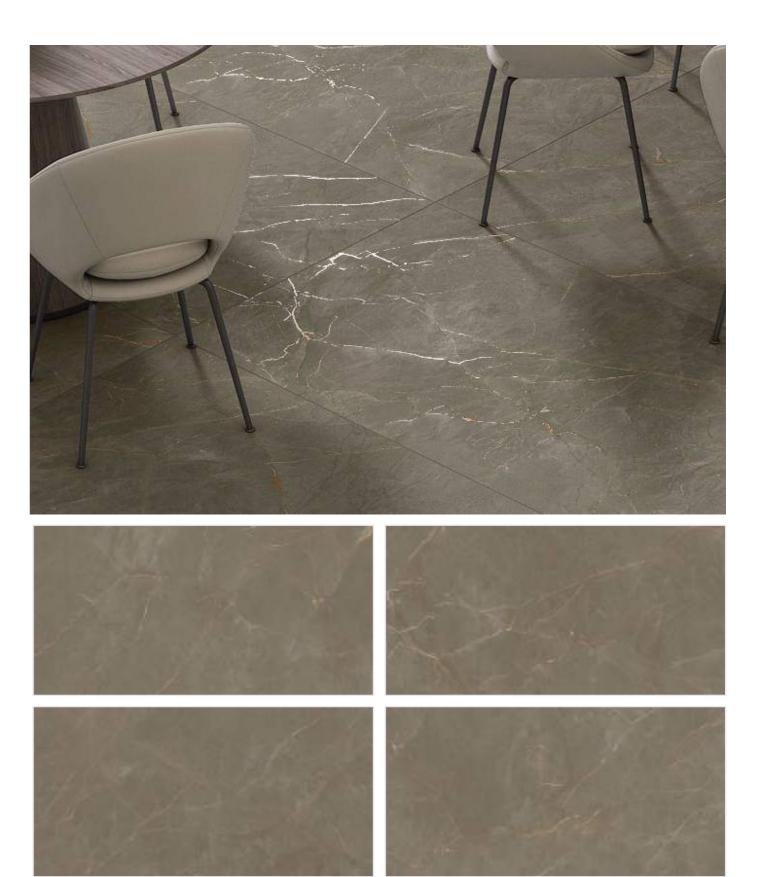

## 800x1600mm

Multi Color Carving Surface

MAGNESIUM BLU

MAGNESIUM MAROON

MAGNESIUM SKY

MAGNESIUM TEAL

VENUS ALUMINO

**ROCK** 

## **MAGNESIUM**

Series

800x1600mm Multi Color Carving

The ingenuity of aesthetic excellence.

#### MAGNESIUM BLU

800X1600mm Multi Color Carving Random:04

Gives your space a personalized touch.

Expands the horizon of mesmerizing.

#### MAGNESIUM MAROON

Expands your living standards.

#### MAGNESIUM SKY

Unconventional standards of beauty.

#### MAGNESIUM TEAL

800X1600mm Multi Color Carving Random:04