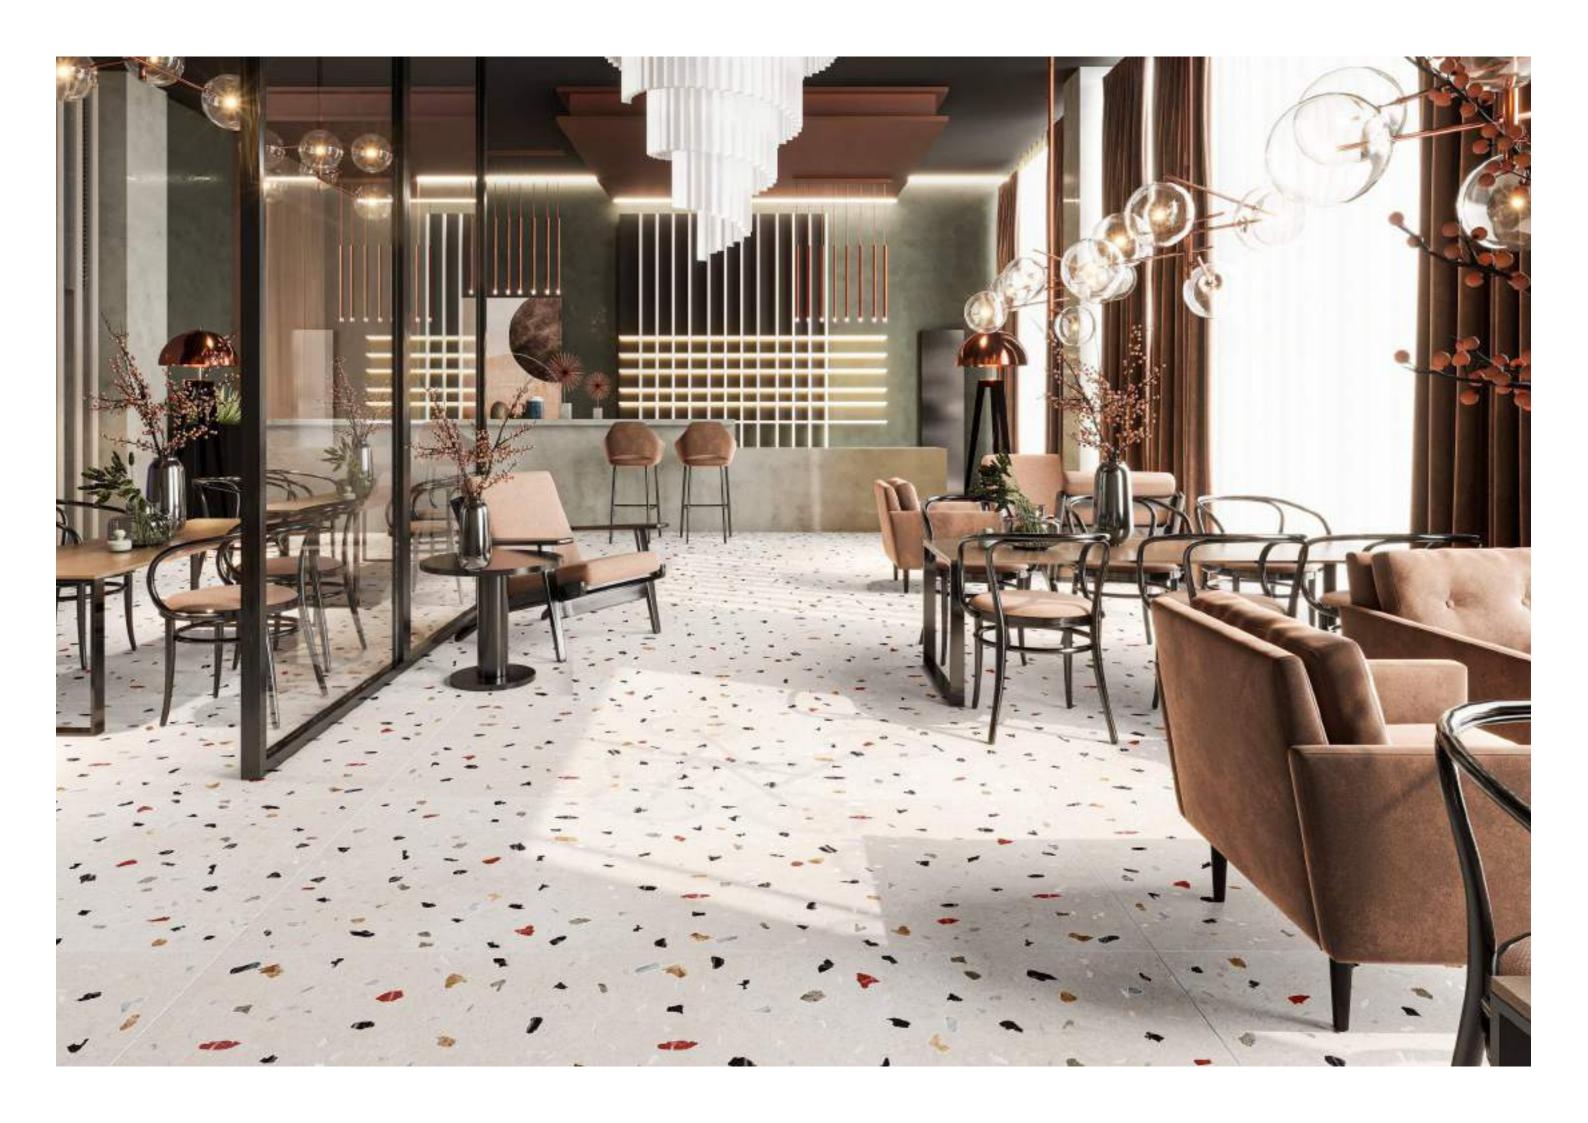

## LAMIERA

Series

800x1600mm Multi Color Carving

Victoria
combination of art & architecture

#### LAMIERA MOSS

800X1600mm Multi Color Carving Random :04

We add creativity and aesthetic to your space.

Expands your living standards.

#### LAMIERA NAVY

800X1600mm Multi Color Carving Random:04

Touch for Virtual

#### LAMIERA BIANCO

Touch for Virtual

Defined bysimplicity and sense of clam.

800X1600mm Multi Color Carving Random :04