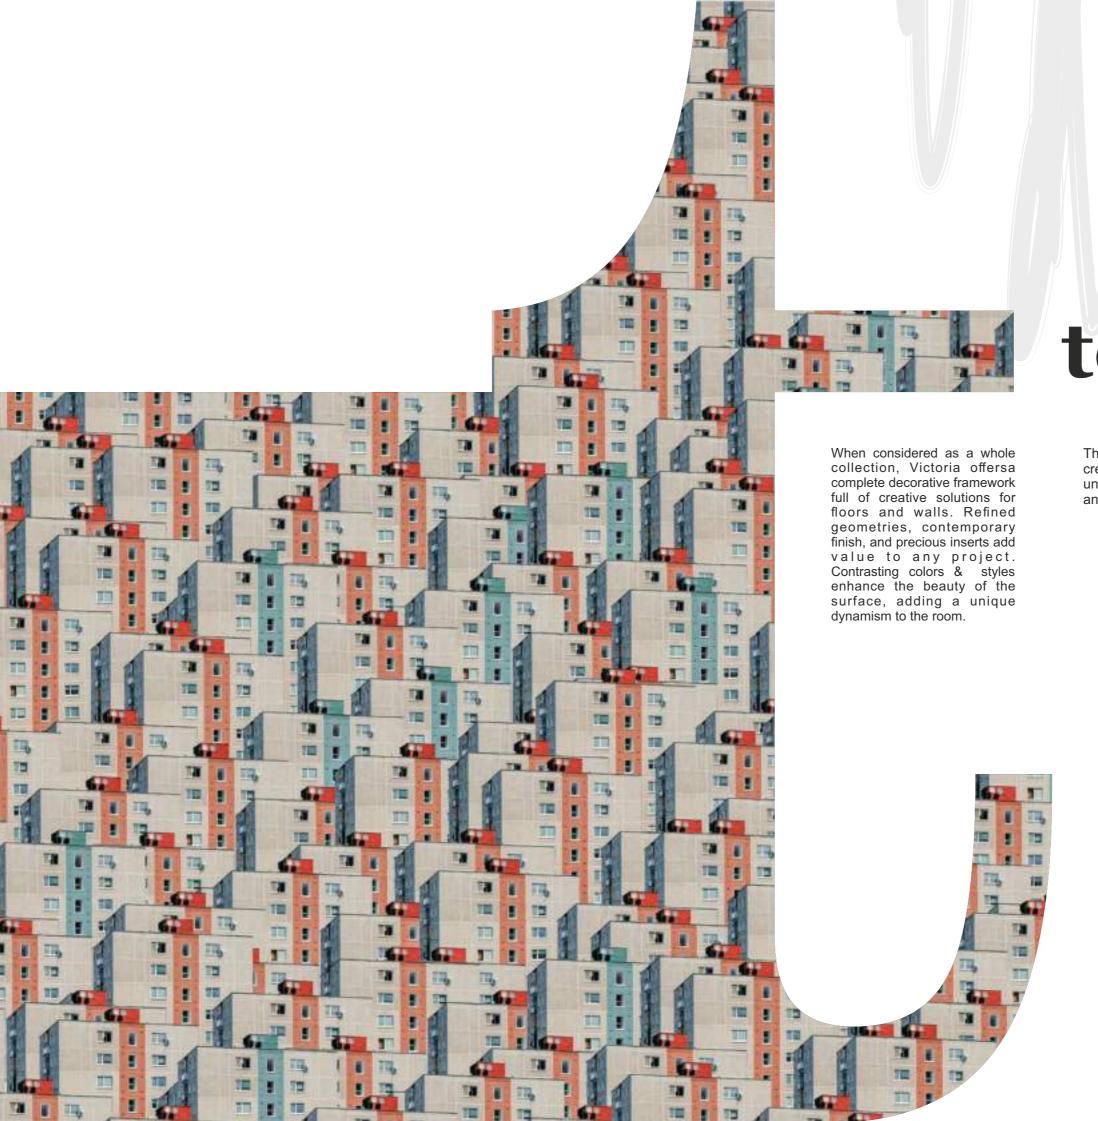

# texturing

The surfaces of Victoria evoke the charm of tradition to createsettings characterized by a mix of materials that unveil a sophisticated harmony of the contemporary and classical.

LAMIERA MOSS

LAMIERA NAVY

LAMIERA BIANCO

CLUSTER

**DECO** Series

800x1600mm Multi Color Carving

Victoria
combination of art & architecture