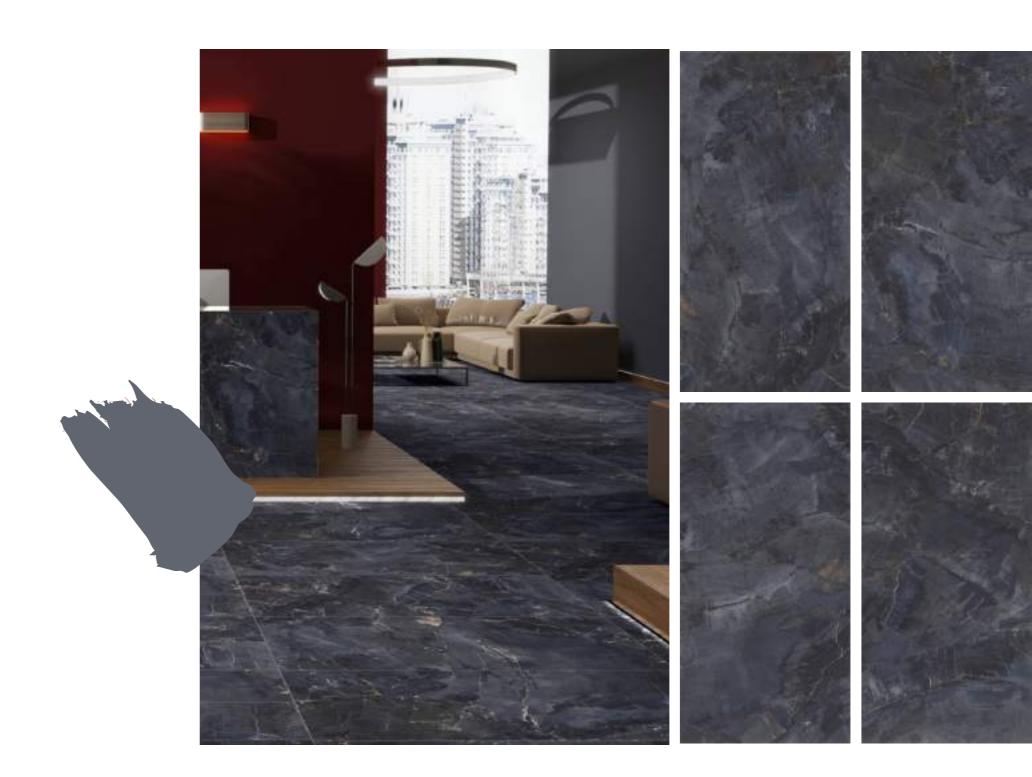

## 800x1600mm

Multi Color Carving Surface

MAGNESIUM BLU

MAGNESIUM MAROON

MAGNESIUM SKY

MAGNESIUM TEAL

VENUS ALUMINO

**ROCK** 

## **MAGNESIUM**

Series

800x1600mm Multi Color Carving

The ingenuity of aesthetic excellence.

#### MAGNESIUM BLU

800X1600mm Multi Color Carving Random:04

Gives your space a personalized touch.

Expands the horizon of mesmerizing.

#### MAGNESIUM MAROON

Expands your living standards.

#### MAGNESIUM SKY

Unconventional standards of beauty.

#### MAGNESIUM TEAL

800X1600mm Multi Color Carving Random:04