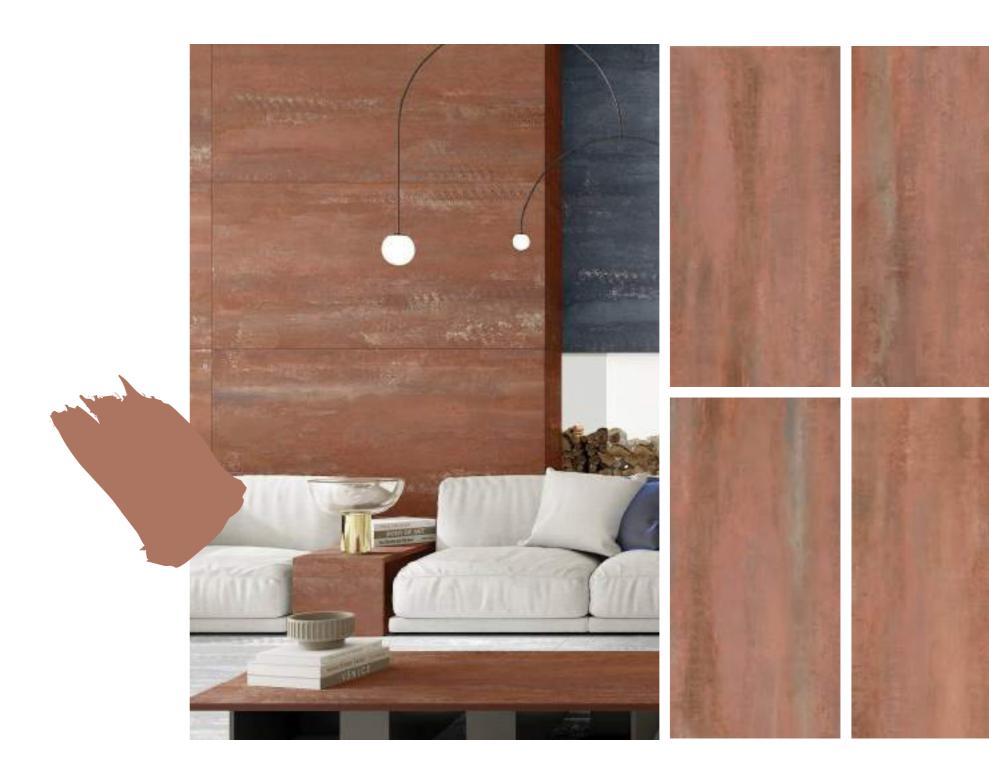

BRICK RED

GRAPHITE

ALUMINIA WHITE

**CANVAS** MULTI

DECO FOGLIYA

DECO LINEN BLUE

CEMENT LINEN SKY

DECO LINEN

#### ALUMINIA BRICK RED

800X1600mm Multi Color Carving Random:04

Touch for Virtual

Gives your space a personalized touch.

Unconventional standards of beauty.