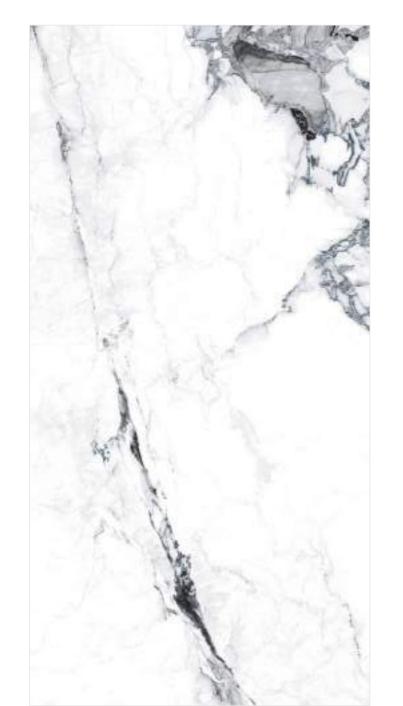

#### ALUMINIA BRICK RED

800X1600mm Multi Color Carving Random:04

Touch for Virtual

Gives your space a personalized touch.

Unconventional standards of beauty.