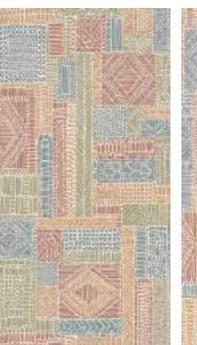

LAMIERA MOSS

LAMIERA NAVY

LAMIERA BIANCO

CLUSTER

**DECO** Series

800x1600mm Multi Color Carving

Victoria
combination of art & architecture

#### DECO CLUSTER

800X1600mm Multi Color Carving Random:03

For a stunning look and elegance.