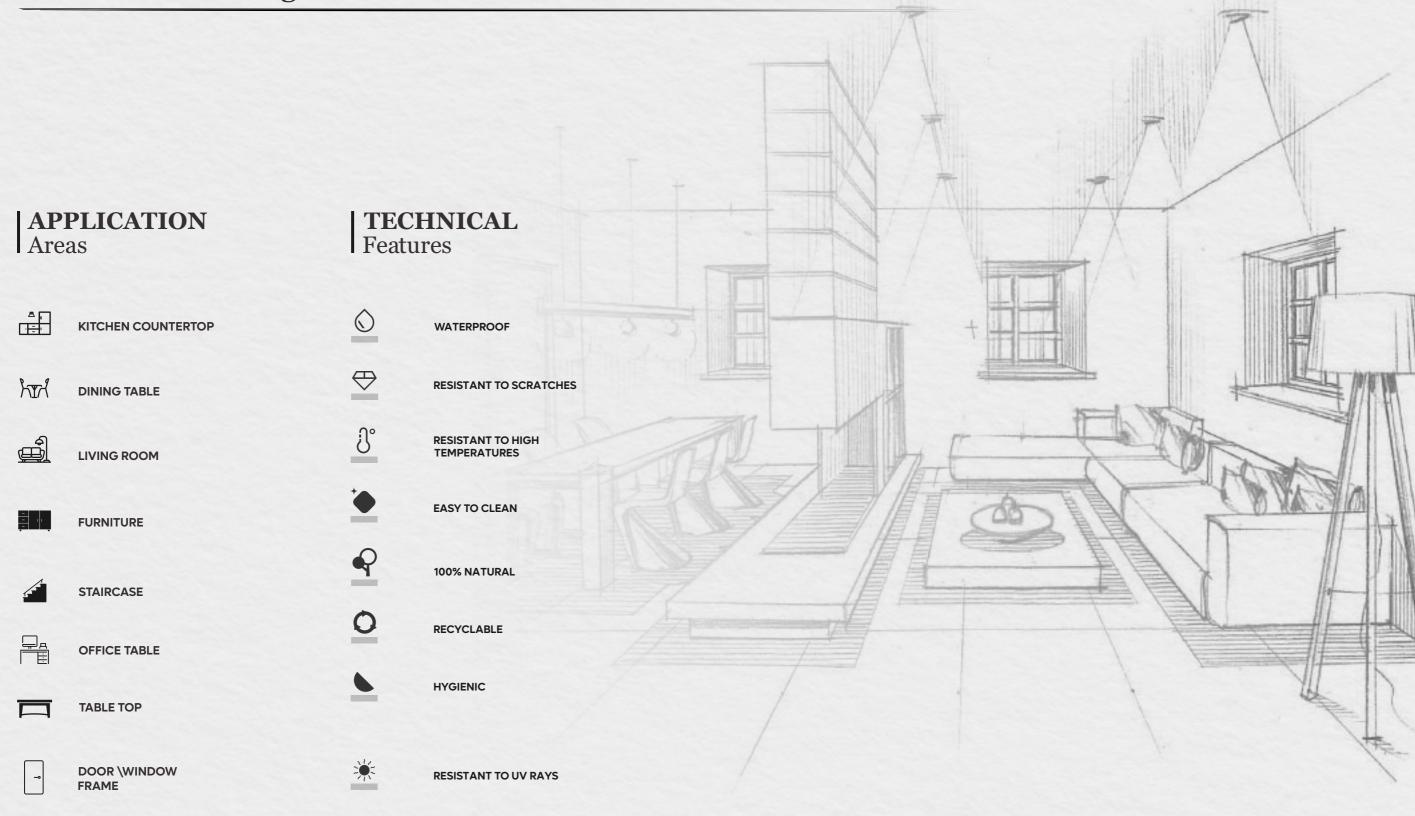

## COMBINATION OF ART & ARCHITECTURE



THE HOME OF OUR DREAMS







# texturing

The surfaces of Victoria evoke the charm of tradition to createsettings characterized by a mix of materials that unveil a sophisticated harmony of the contemporary and classical.





## 800x1600mm

Multi Color Carving Surface















MAGNESIUM BLU



MAGNESIUM MAROON



MAGNESIUM SKY



MAGNESIUM TEAL



VENUS ALUMINO

**ROCK** 

AQUARIUS TEAL



MAGNESIUM

BEIGE

VENUS **AZURE** 



**VENUS** SAPHIRE



DECO ART GREY



DECO ART TEAL



DECO ART APRICOT





BRICK RED



GRAPHITE



ALUMINIA WHITE



**CANVAS** MULTI



DECO FOGLIYA



DECO LINEN BLUE



CEMENT LINEN SKY



DECO LINEN



**CEMENT** LINEN ARTICO



**CEMENT** LINEN OLIVE



**CEMENT** LINEN SAFFRON



CEMENT LINEN TRAMENTO





COLORED





COLORED WOOD GREY



COLORED WOOD NATURAL



RUST COOL GREY



RUST TEAL



RUST WHITE

TURKISH LIGHT





TURKISH FOSSIL



TURKISH NERO



FANTASY MOSS



**FANTASY** DENIM



ROCK TERRAZZO WHITE



LAMIERA MOSS



LAMIERA NAVY



LAMIERA BIANCO



CLUSTER



**DECO** Series

800x1600mm Multi Color C