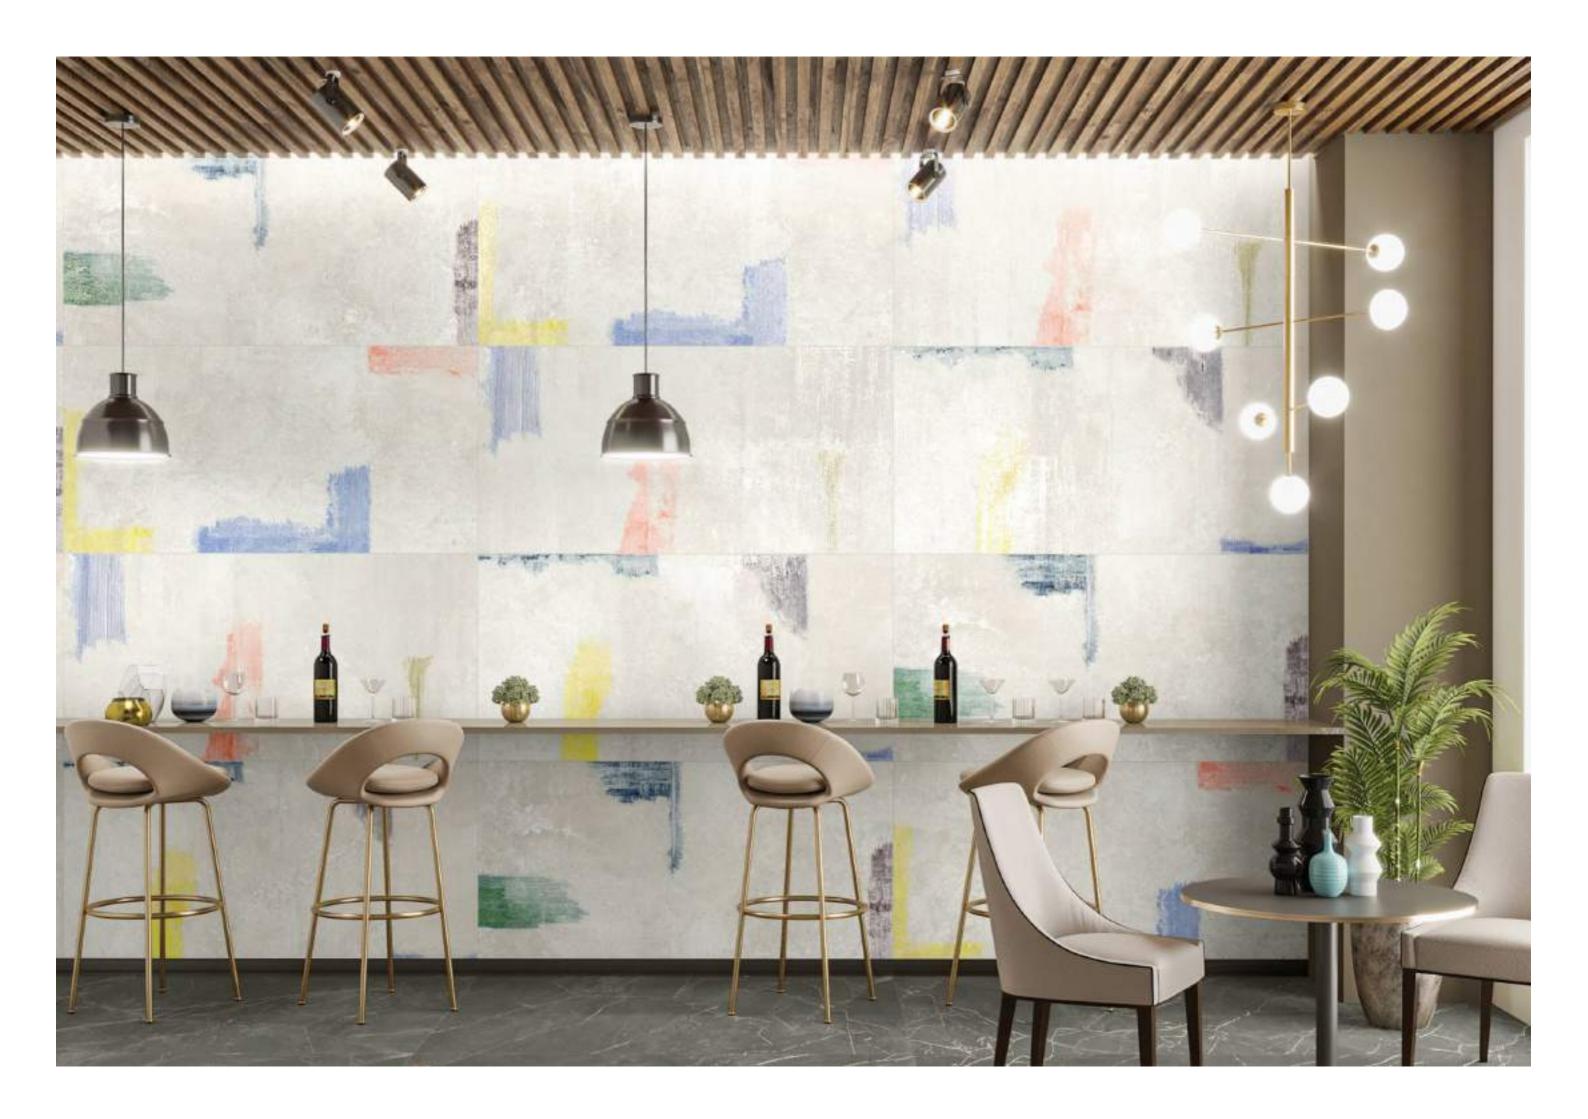

LAMIERA MOSS

LAMIERA NAVY

LAMIERA BIANCO

CLUSTER

**DECO** Series

800x1600mm Multi Color Carving

Victoria
combination of art & architecture

#### DECO CLUSTER

800X1600mm Multi Color Carving Random:03

For a stunning look and elegance.