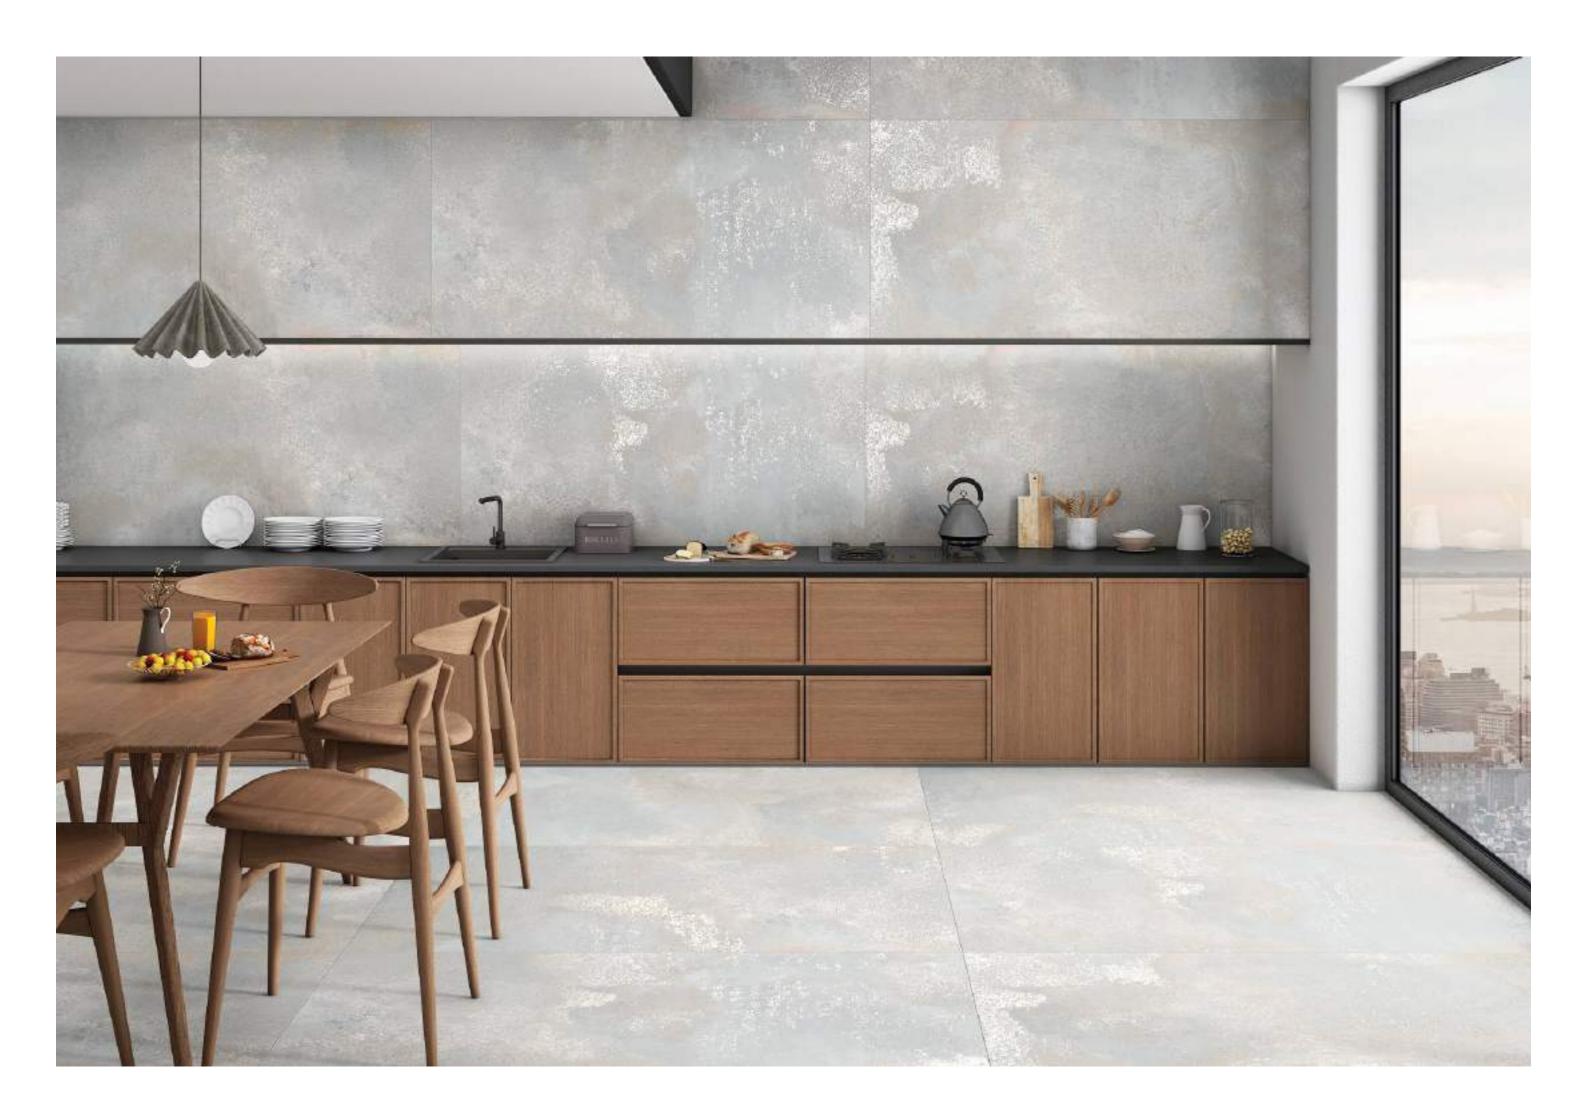

# LINEN

Series

800x1600mm Multi Color Carving

Victoria
combination of art & architecture

The ingenuity of aesthetic excellence.

A space that leaves an impression.

#### CEMENT LINEN SKY

DECO LINEN

CEMENT LINEN ARTICO

CEMENT LINEN OLIVE

CEMENT LINEN SAFFRON

CEMENT LINEN TRAMENTO

800x1600mm Multi Color Carving

800X1600mm Multi Color Carving Random :02

For a stunning look and elegance.

LINEN ARTICO

800X1600mm **Multi Color Carving** Random:04

We add creativity and aesthetic to your space.

A space that leaves an impression.