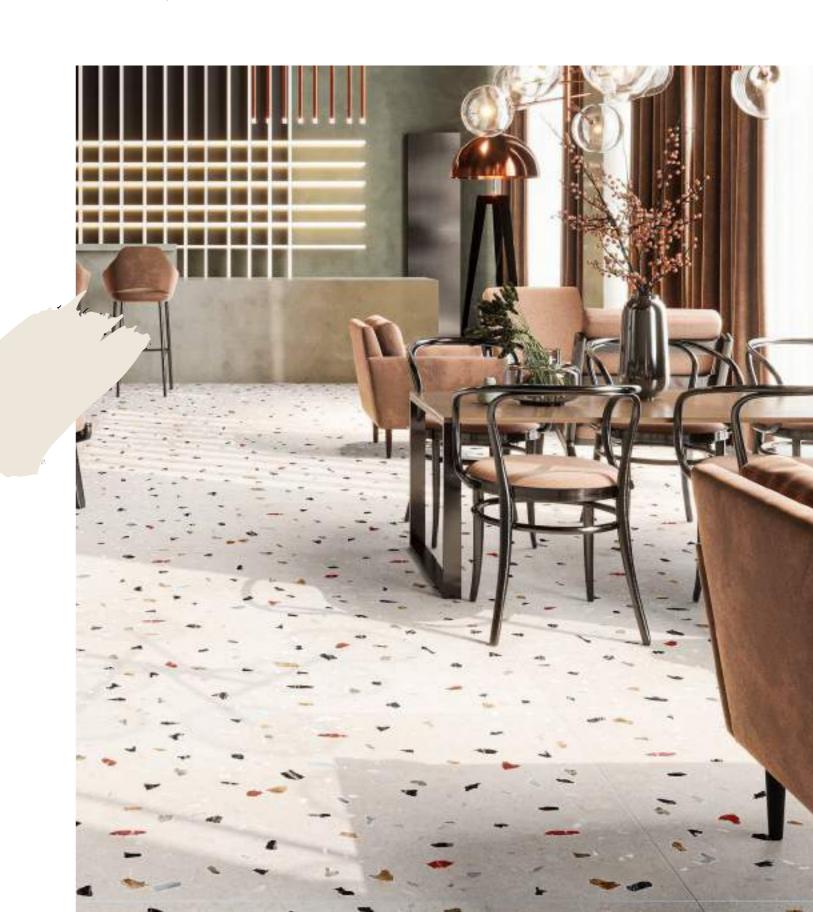

## LAMIERA

Series

800x1600mm Multi Color Carving

Victoria
combination of art & architecture

#### LAMIERA MOSS

800X1600mm Multi Color Carving Random :04

We add creativity and aesthetic to your space.

Expands your living standards.

#### LAMIERA NAVY

800X1600mm Multi Color Carving Random:04

Touch for Virtual

#### LAMIERA BIANCO

Touch for Virtual

Defined bysimplicity and sense of clam.

800X1600mm Multi Color Carving Random :04