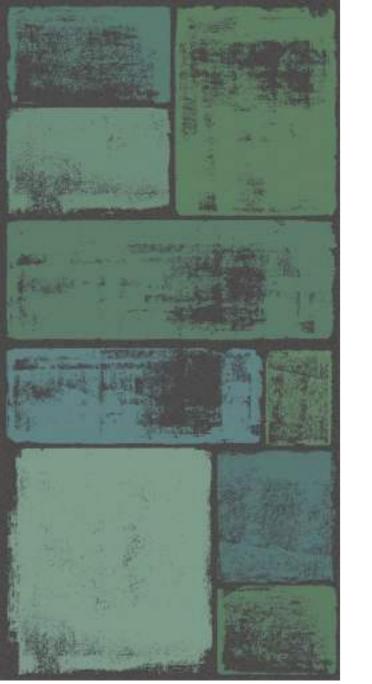

## AQUARIUS Series

800x1600mm Multi Color Carving

Defined bysimplicity and sense of clam.

800X1600mm Multi Color Carving Random :06

ROCK AQUARIUS TEAL

SKY TEAL