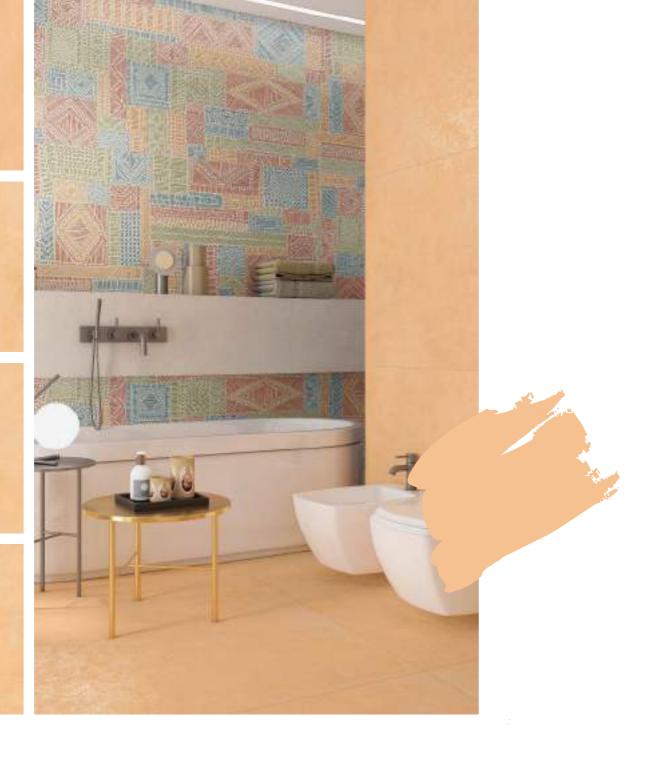

LAMIERA MOSS

LAMIERA NAVY

LAMIERA BIANCO

CLUSTER

**DECO** Series

800x1600mm Multi Color Carving

Victoria
combination of art & architecture

#### DECO CLUSTER

800X1600mm Multi Color Carving Random:03

For a stunning look and elegance.