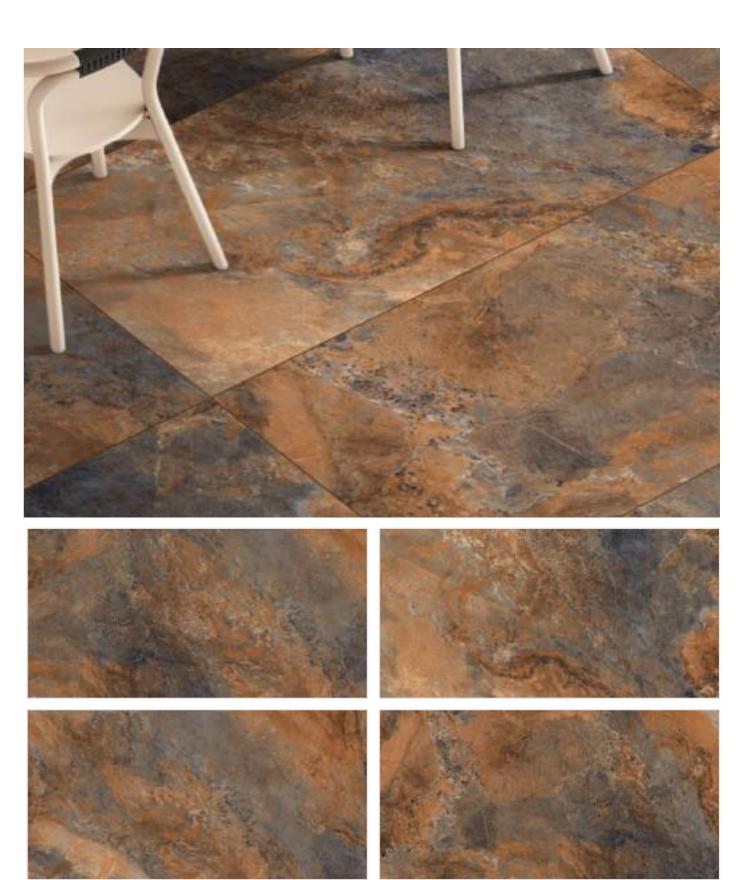

LAMIERA MOSS

LAMIERA NAVY

LAMIERA BIANCO

CLUSTER

**DECO** Series

800x1600mm Multi Color Carving

Victoria
combination of art & architecture

#### DECO CLUSTER

800X1600mm Multi Color Carving Random:03

For a stunning look and elegance.