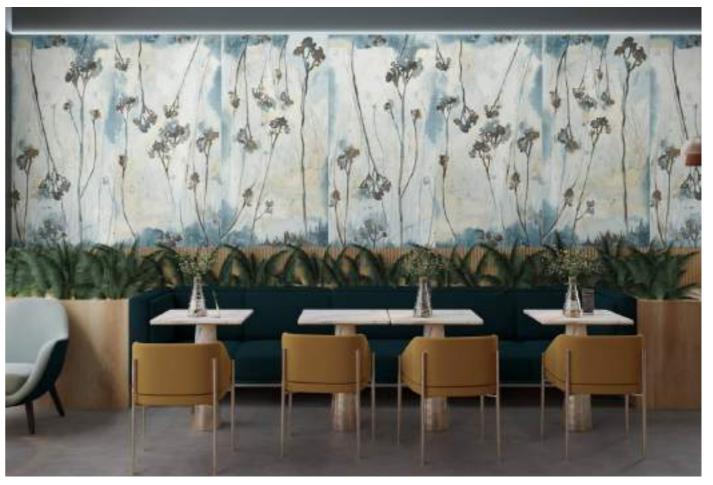

LAMIERA MOSS

LAMIERA NAVY

LAMIERA BIANCO

CLUSTER

**DECO** Series

800x1600mm Multi Color Carving

Victoria
combination of art & architecture

#### DECO CLUSTER

800X1600mm Multi Color Carving Random:03

For a stunning look and elegance.