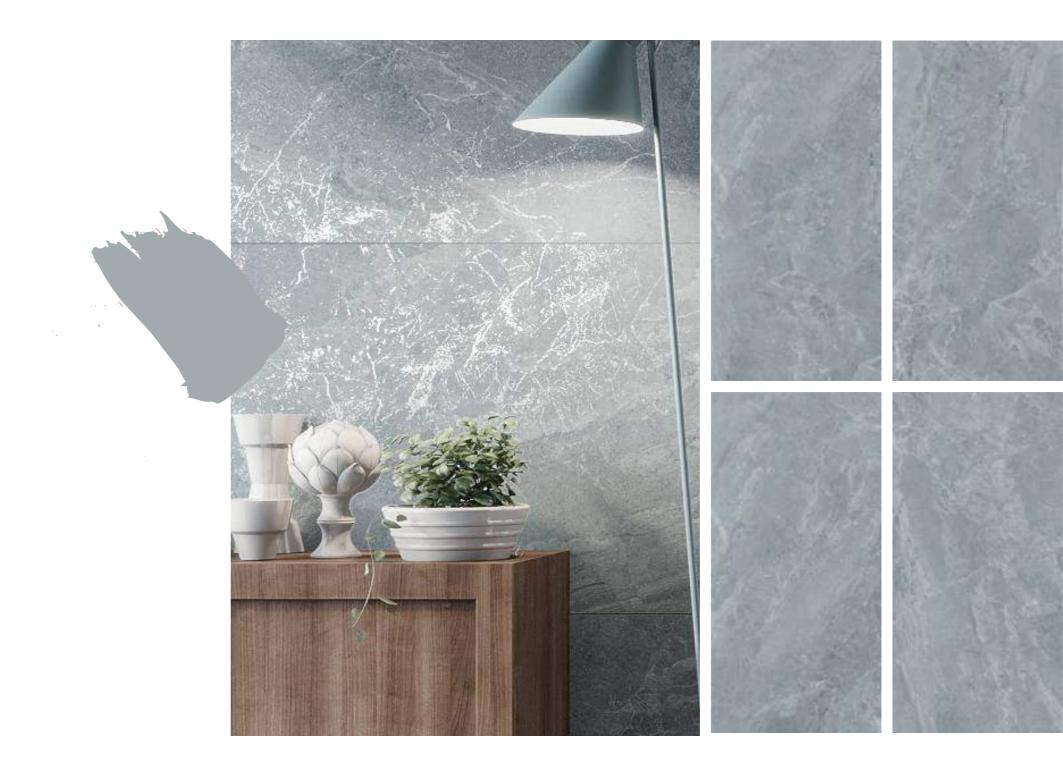

## AQUARIUS Series

800x1600mm Multi Color Carving

Defined bysimplicity and sense of clam.

800X1600mm Multi Color Carving Random :06

ROCK AQUARIUS TEAL

SKY TEAL