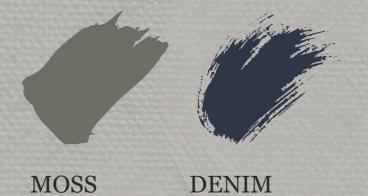

RUST TEAL

RUST WHITE

TURKISH LIGHT

TURKISH FOSSIL

TURKISH NERO

FANTASY MOSS

**FANTASY** DENIM

ROCK TERRAZZO WHITE

#### FANTASY DENIM

800X1600mm Multi Color Carving Random:04