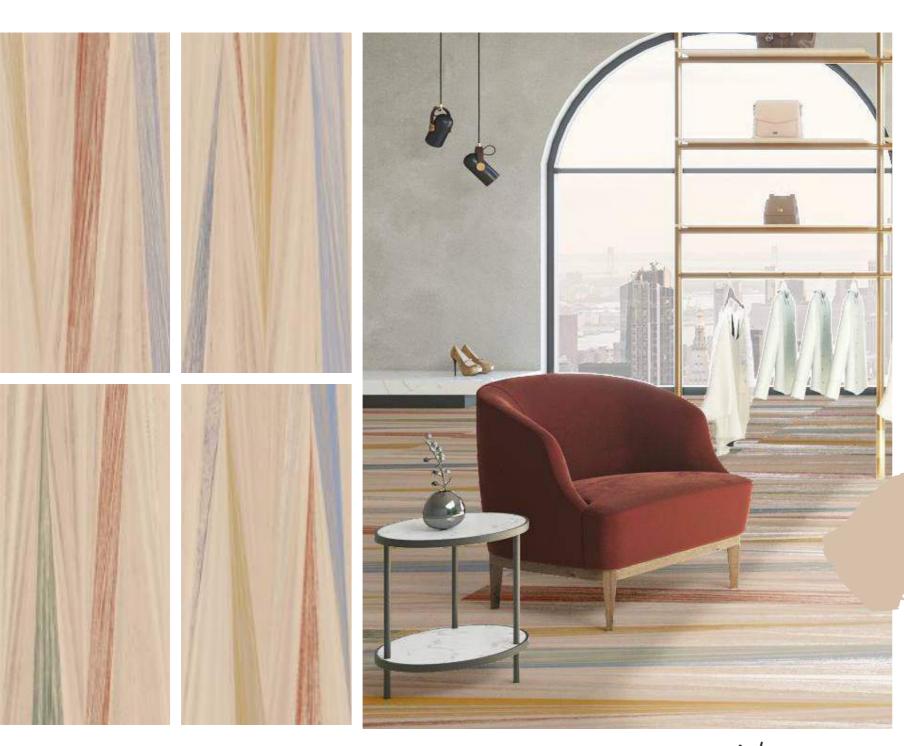

## AQUARIUS Series

800x1600mm Multi Color Carving

Defined bysimplicity and sense of clam.

800X1600mm Multi Color Carving Random :06

ROCK AQUARIUS TEAL

SKY TEAL