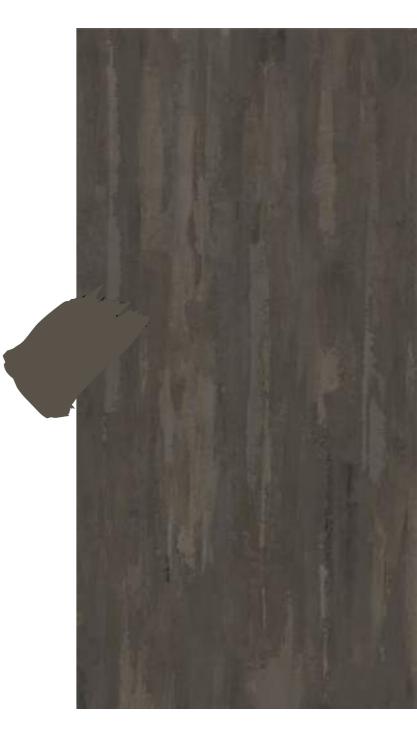

LAMIERA MOSS

LAMIERA NAVY

LAMIERA BIANCO

CLUSTER

**DECO** Series

800x1600mm Multi Color Carving

Victoria
combination of art & architecture