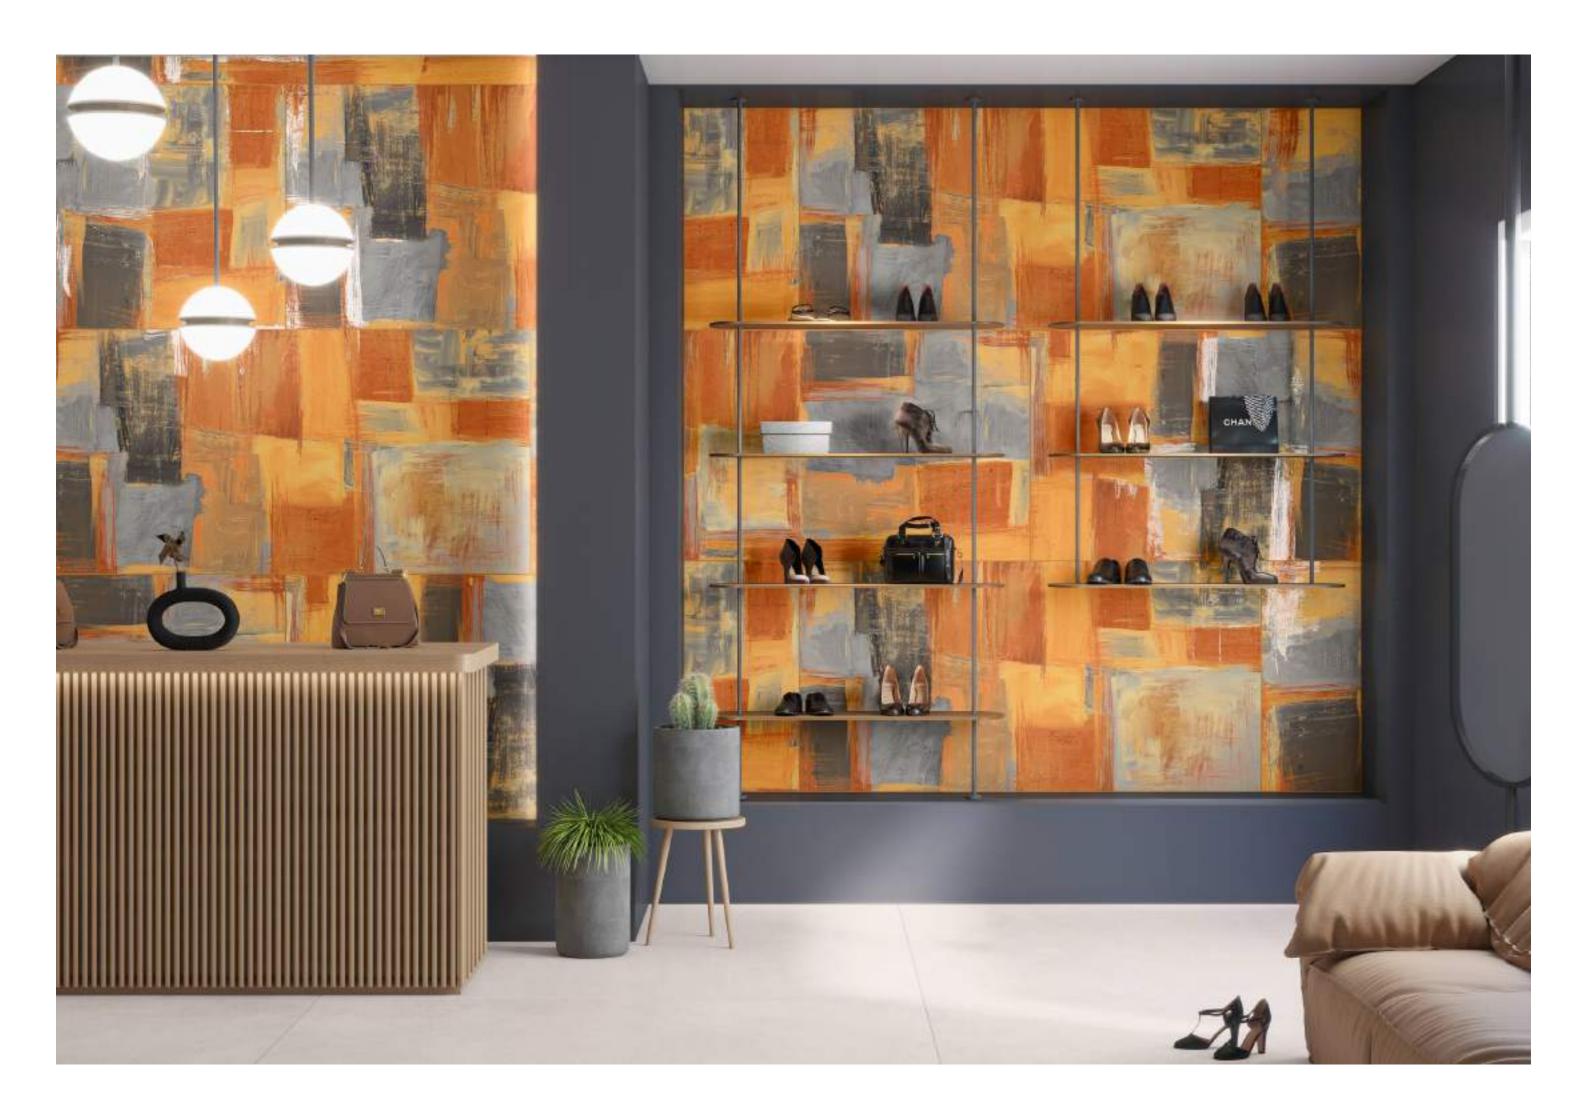

BRICK RED

GRAPHITE

ALUMINIA WHITE

**CANVAS** MULTI

DECO FOGLIYA

DECO LINEN BLUE

CEMENT LINEN SKY

DECO LINEN

# ALUMINIA WHITE

800X1600mm Multi Color Carving Random :04

We add creativity and aesthetic to your space.

MULTI

**CANVAS** 

Series

800x1600mm Multi Color Carving

Victoria
combination of art & architecture