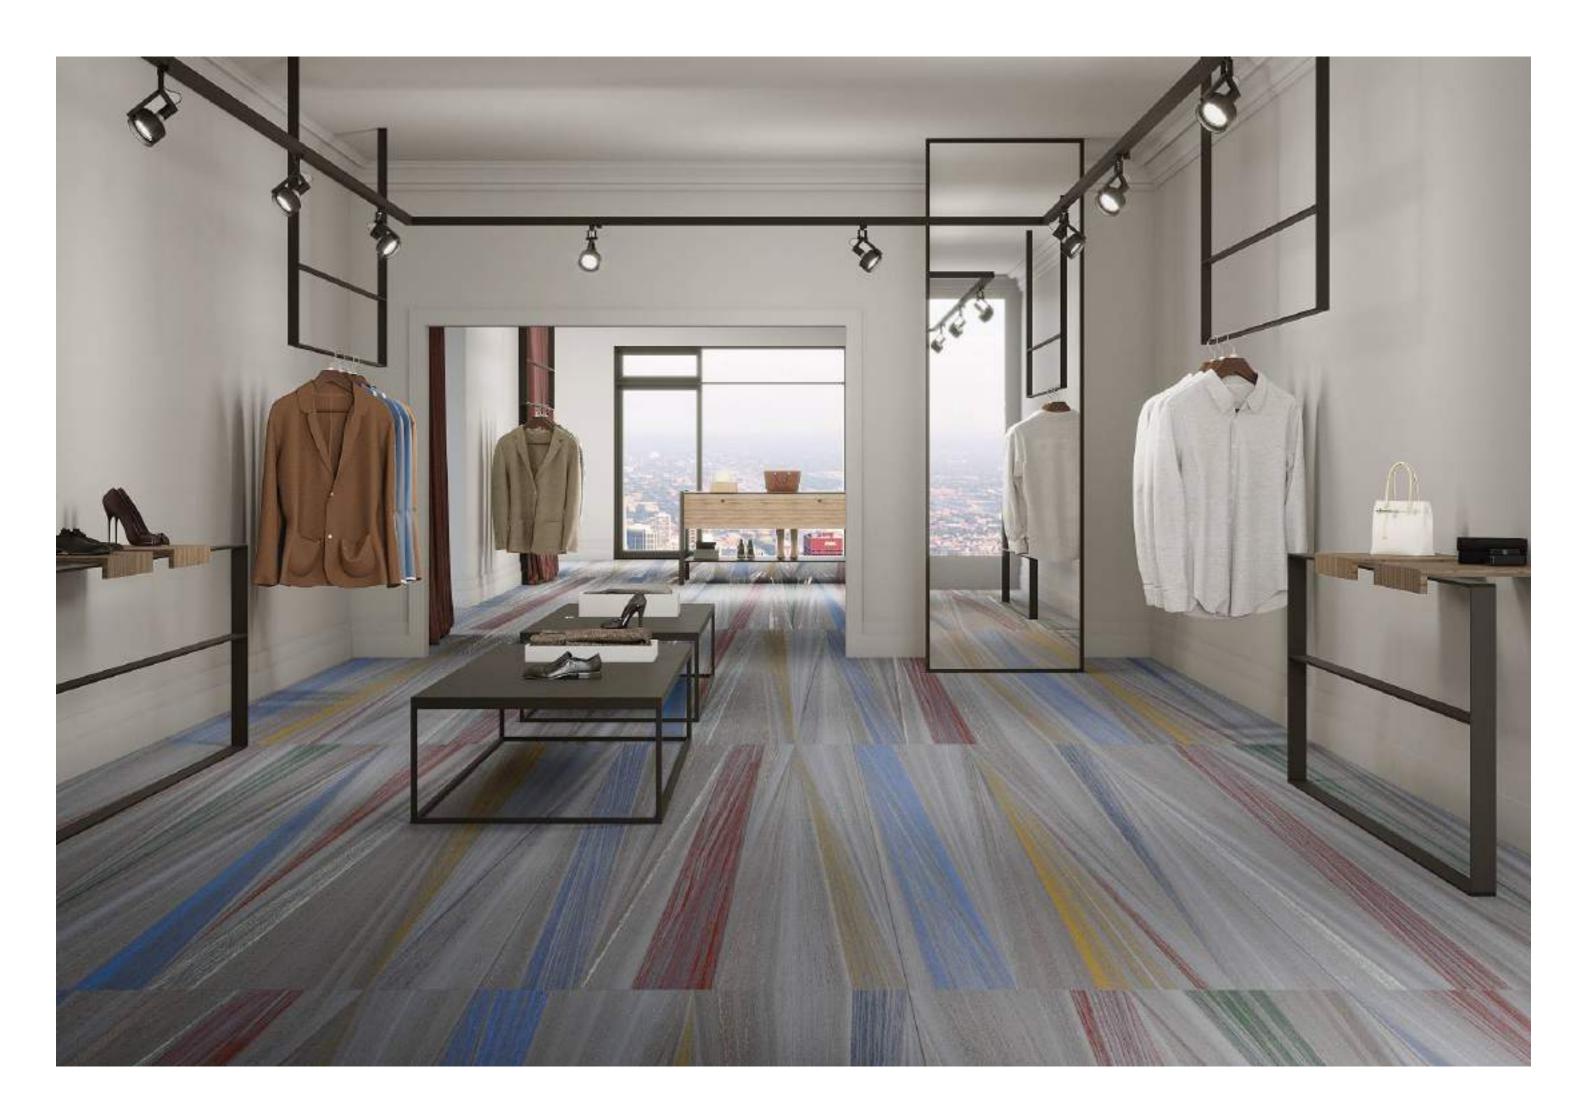

## **COLORED WOOD**

Series

800x1600mm Multi Color Carving

Victorial combination of art & architecture

Unconventional standards of beauty.

#### COLORED WOOD BEIGE

800X1600mm Multi Color Carving Random:04

800X1600mm Multi Color Carving Random :04

We add creativity and aesthetic to your space.

Expands the horizon of mesmerizing.

# COLORED WOOD NATURAL

800X1600mm Multi Color Carving Random:04

TEAL

WHITE