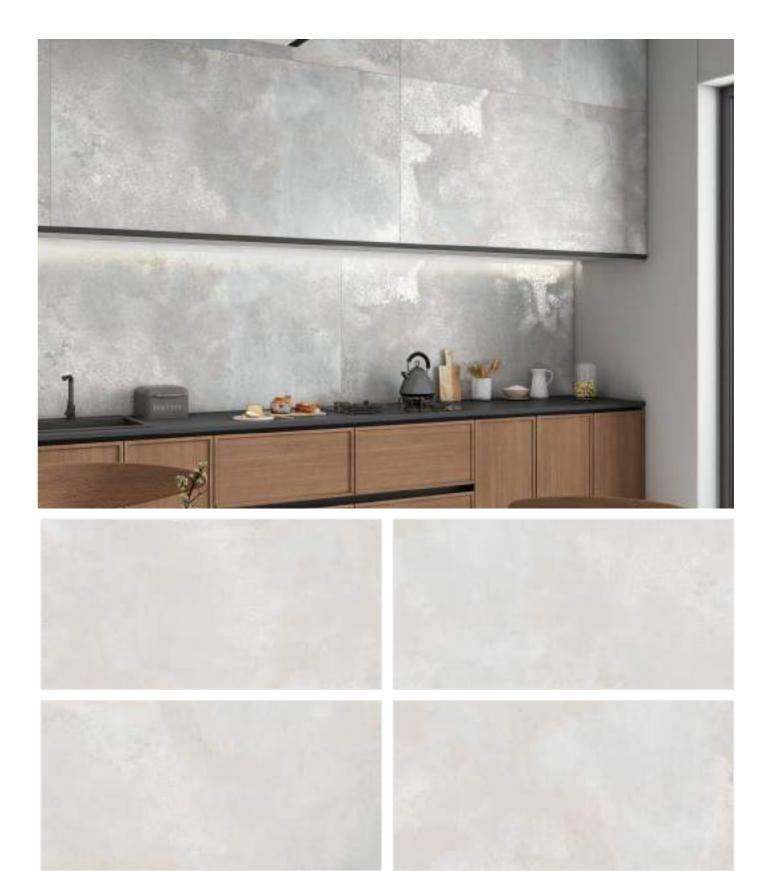

# LINEN

Series

800x1600mm Multi Color Carving

Victoria
combination of art & architecture

The ingenuity of aesthetic excellence.

A space that leaves an impression.

#### CEMENT LINEN SKY

DECO LINEN

CEMENT LINEN ARTICO

CEMENT LINEN OLIVE

CEMENT LINEN SAFFRON

CEMENT LINEN TRAMENTO

800x1600mm Multi Color Carving

800X1600mm Multi Color Carving Random :02

For a stunning look and elegance.

LINEN ARTICO

800X1600mm **Multi Color Carving** Random:04

We add creativity and aesthetic to your space.

A space that leaves an impression.