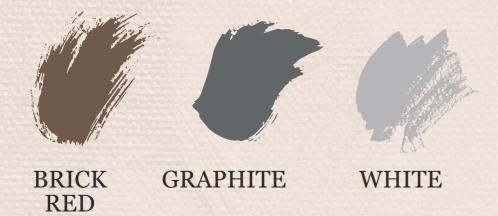

BRICK RED

GRAPHITE

ALUMINIA WHITE

**CANVAS** MULTI

DECO FOGLIYA

DECO LINEN BLUE

CEMENT LINEN SKY

DECO LINEN

#### ALUMINIA BRICK RED

800X1600mm Multi Color Carving Random:04

Touch for Virtual

Gives your space a personalized touch.

Unconventional standards of beauty.

#### ALUMINIA GRAPHITE

800X1600mm Multi Color Carving Random:04

# ALUMINIA WHITE

800X1600mm Multi Color Carving Random :04

We add creativity and aesthetic to your space.

MULTI

**CANVAS** 

Series

800x1600mm Multi Color Carving

Victoria
combination of art & architecture