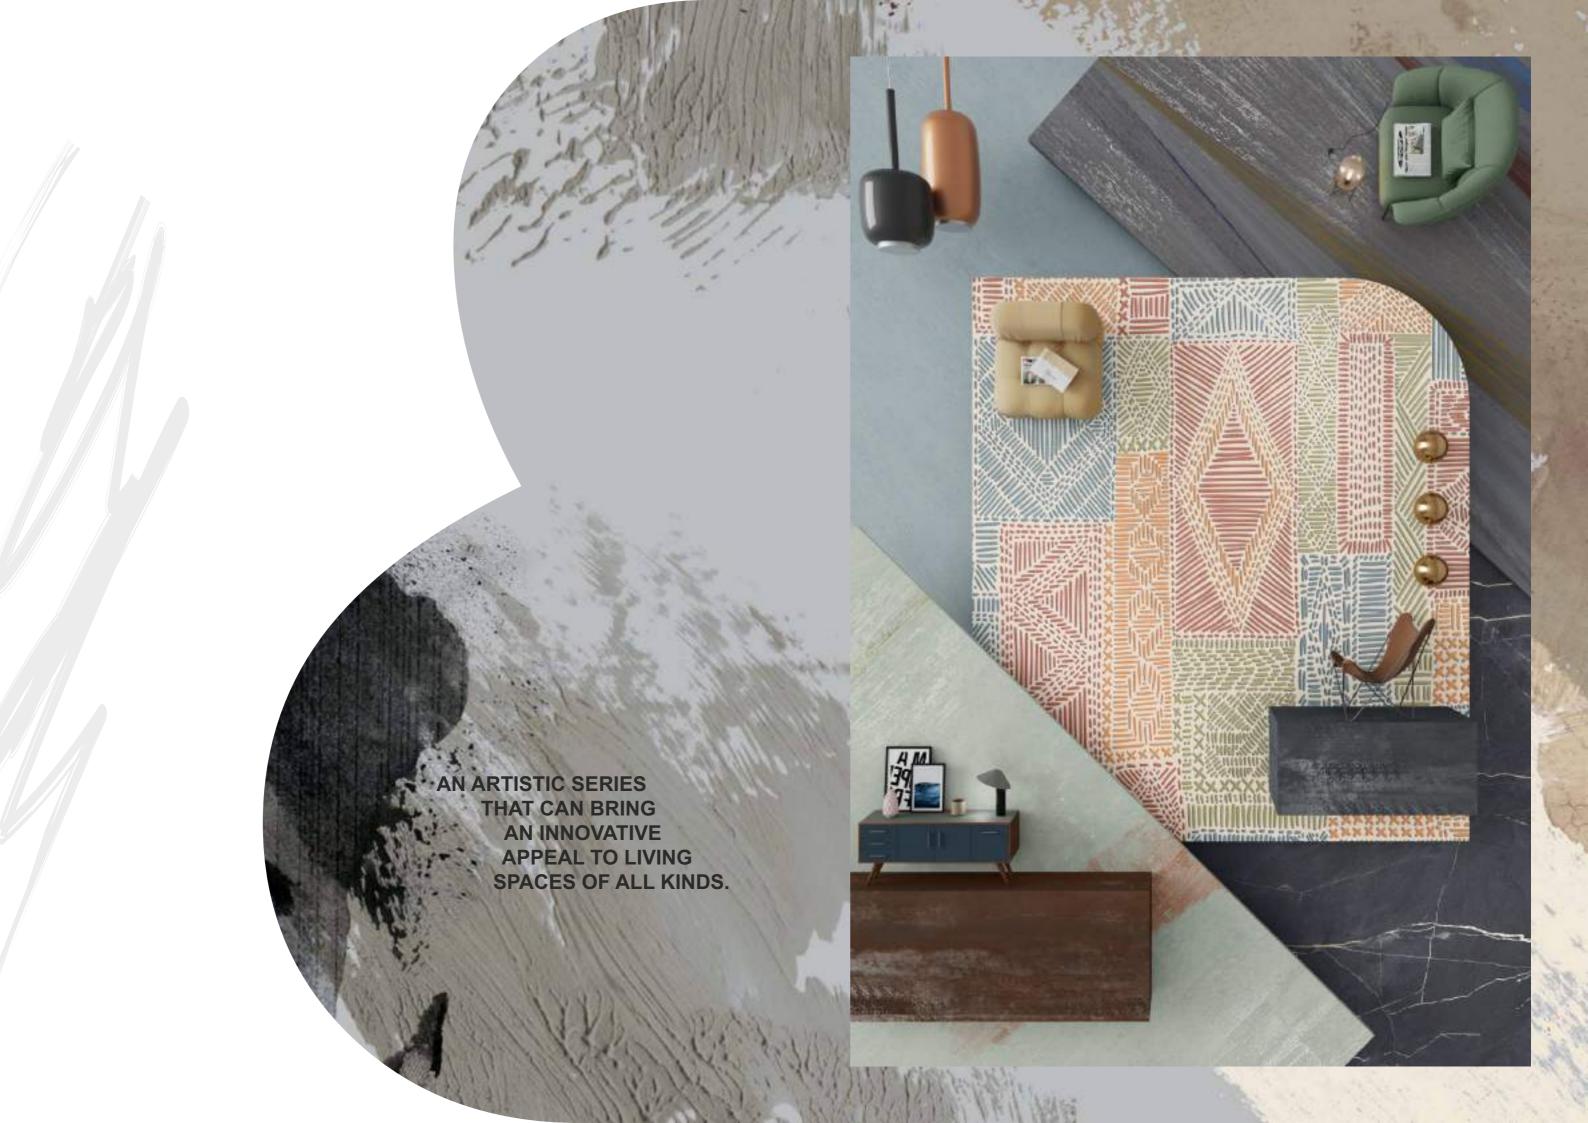

## COMBINATION OF ART & ARCHITECTURE



THE HOME OF OUR DREAMS







# texturing

The surfaces of Victoria evoke the charm of tradition to createsettings characterized by a mix of materials that unveil a sophisticated harmony of the contemporary and classical.





## 800x1600mm

Multi Color Carving Surface















MAGNESIUM BLU



MAGNESIUM MAROON



MAGNESIUM SKY



MAGNESIUM TEAL



VENUS ALUMINO

**ROCK** 

AQUARIUS TEAL



MAGNESIUM

BEIGE

VENUS **AZURE** 



**VENUS** SAPHIRE



DECO ART GREY



DECO ART TEAL



DECO ART APRICOT





BRICK RED



GRAPHITE



ALUMINIA WHITE



**CANVAS** MULTI



DECO FOGLIYA



DECO LINEN BLUE



CEMENT LINEN SKY



DECO LINEN



**CEMENT** LINEN ARTICO



**CEMENT** LINEN OLIVE



**CEMENT** LINEN SAFFRON



CEMENT LINEN TRAMENTO





COLORED





COLORED WOOD GREY



COLORED WOOD NATURAL



RUST COOL GREY



RUST TEAL



RUST WHITE

TURKISH LIGHT





TURKISH FOSSIL



TURKISH NERO



FANTASY MOSS



**FANTASY** DENIM



ROCK TERRAZZO WHITE



LAMIERA MOSS



LAMIERA NAVY



LAMIERA BIANCO



CLUS