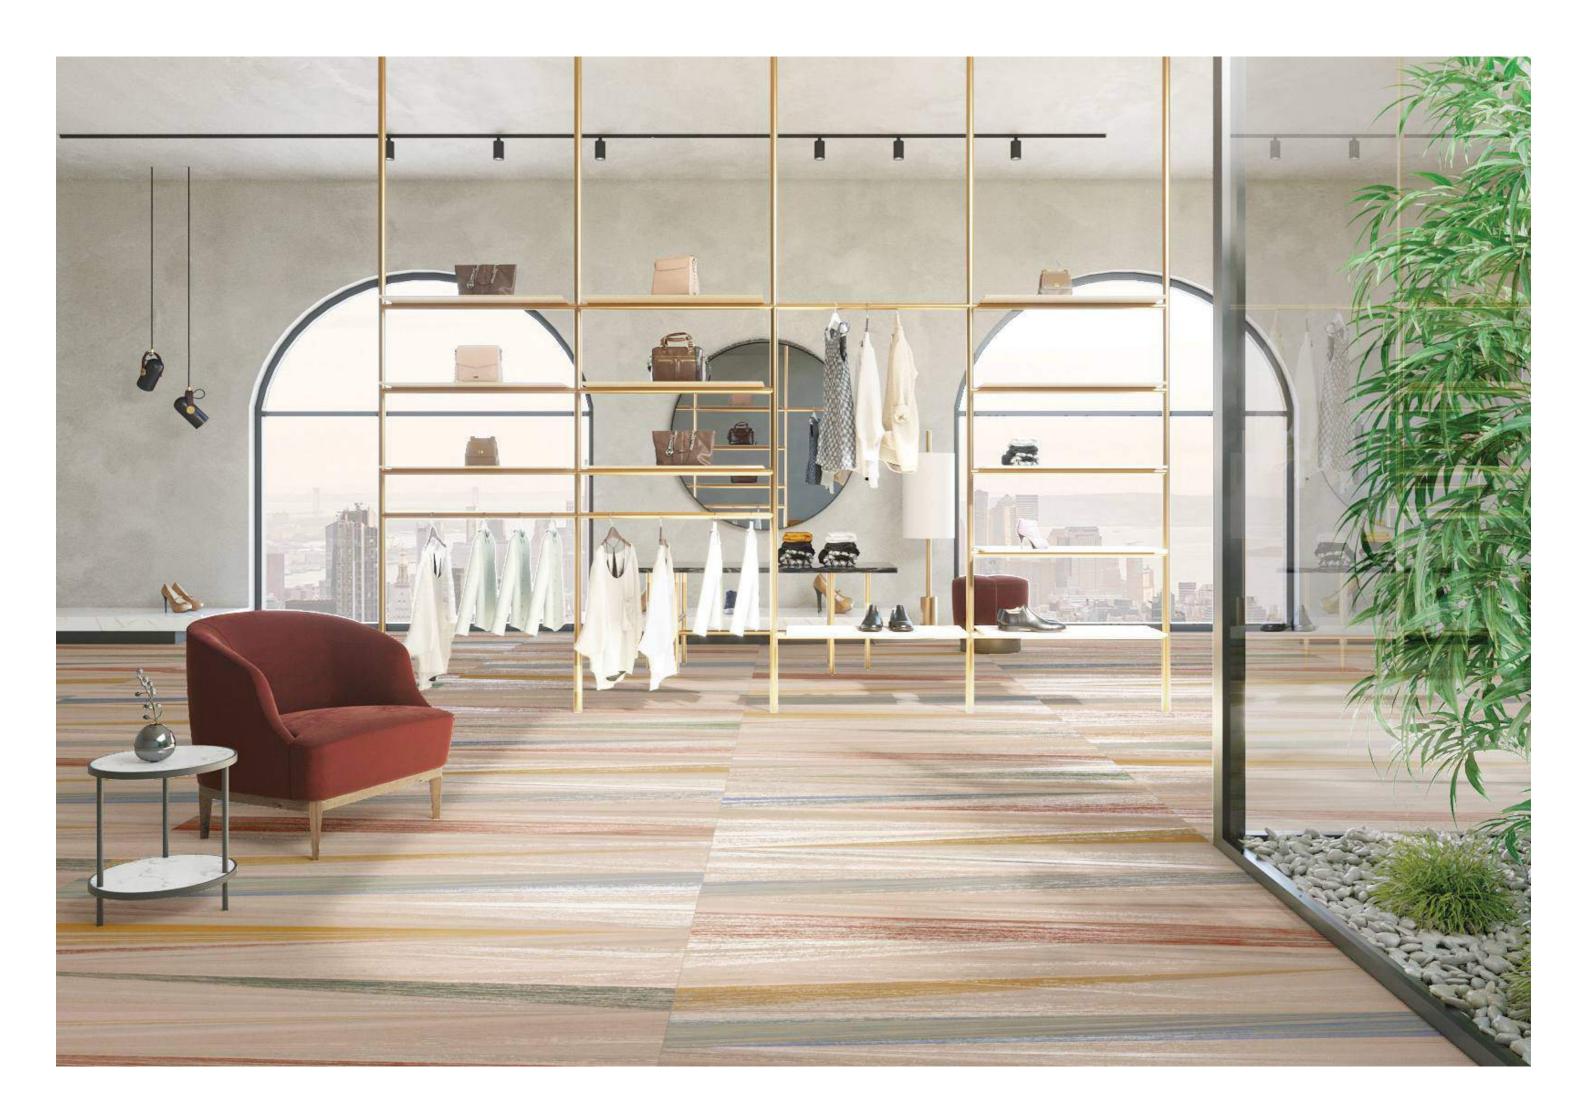

## AQUARIUS Series

800x1600mm Multi Color Carving

Defined bysimplicity and sense of clam.

800X1600mm Multi Color Carving Random :06

ROCK AQUARIUS TEAL

SKY TEAL