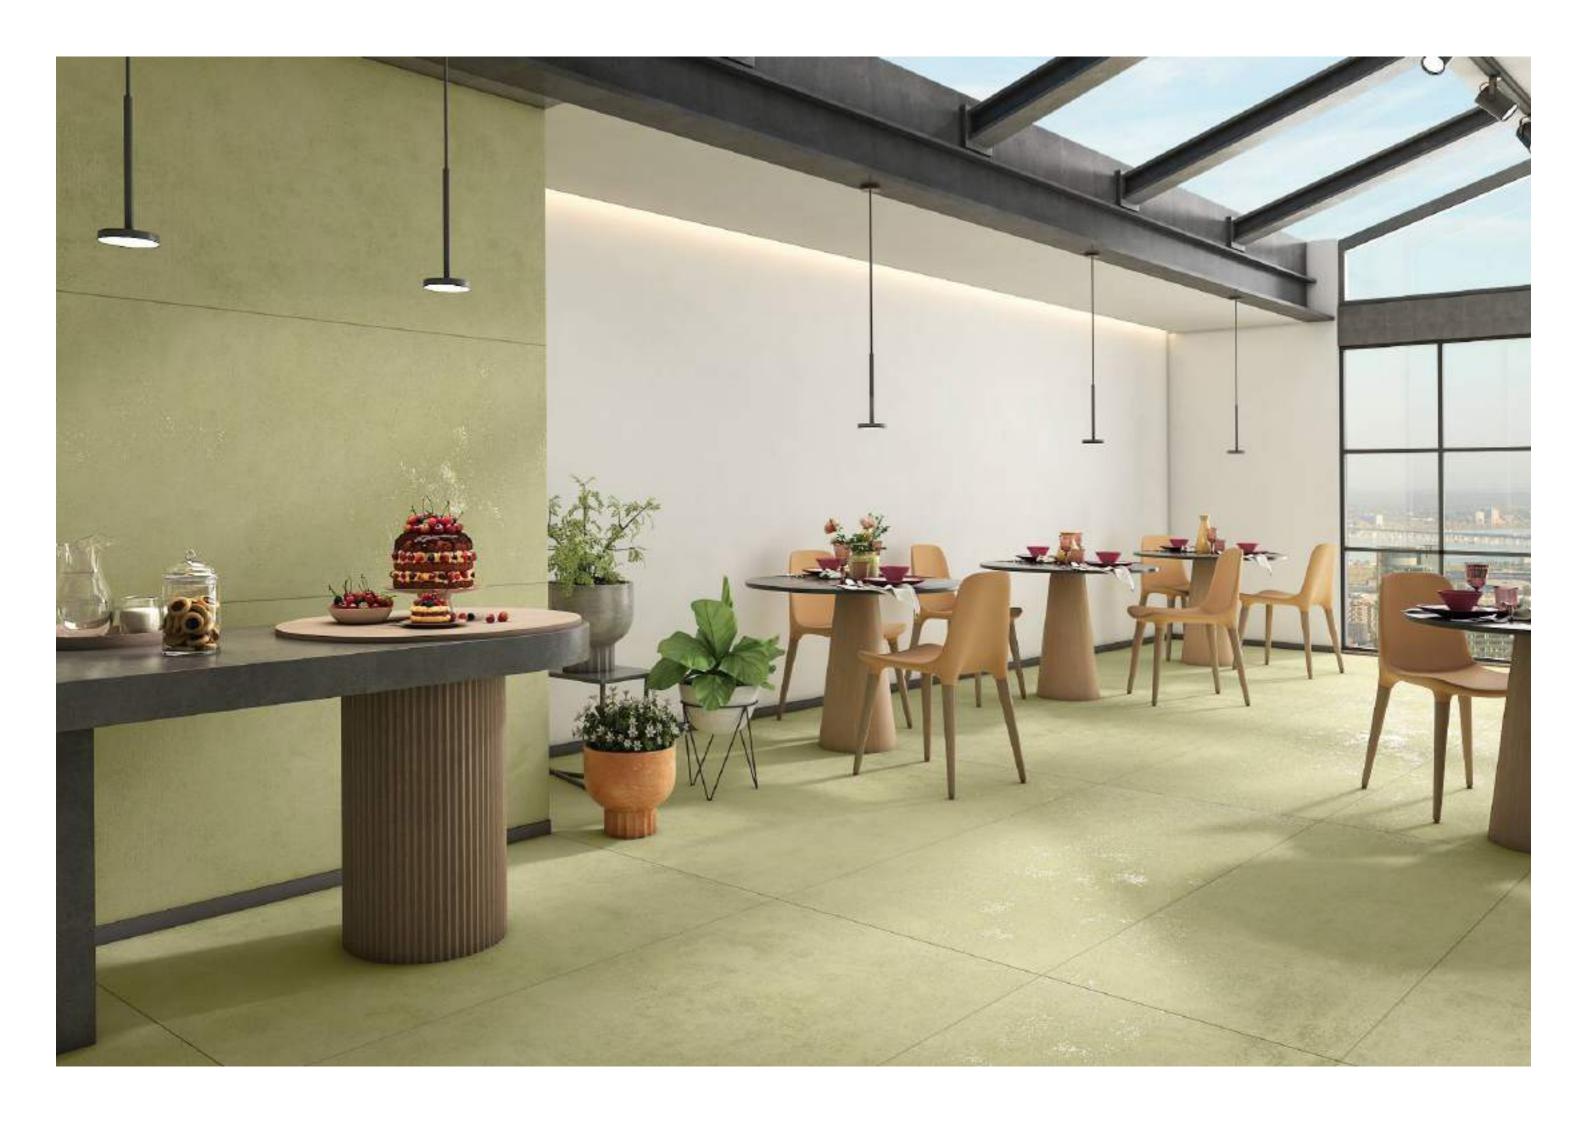

## **MAGNESIUM**

Series

800x1600mm Multi Color Carving

The ingenuity of aesthetic excellence.

#### MAGNESIUM BLU

800X1600mm Multi Color Carving Random:04

Gives your space a personalized touch.

Expands the horizon of mesmerizing.