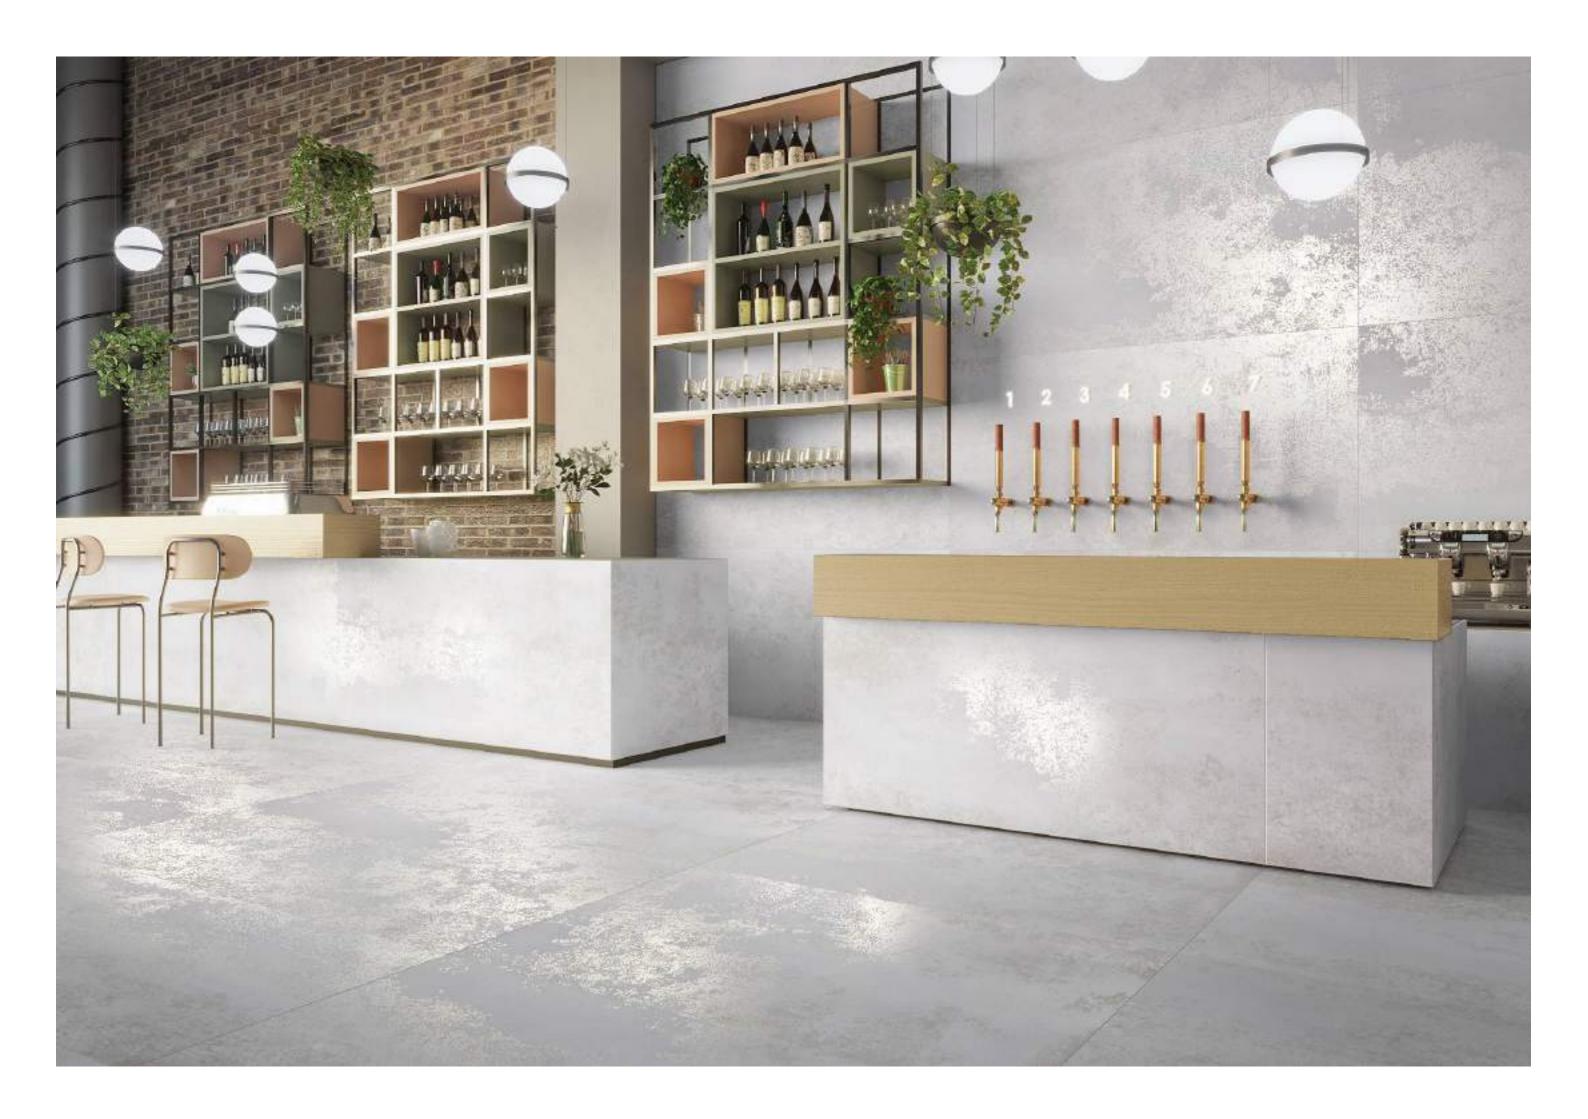

### **ALUMINIA**

Series

800x1600mm Multi Color Carving

Victoria
combination of art & architecture

#### ALUMINIA BRICK RED

800X1600mm Multi Color Carving Random:04

Touch for Virtual

Gives your space a personalized touch.

Unconventional standards of beauty.

#### ALUMINIA GRAPHITE

800X1600mm Multi Color Carving Random:04

# ALUMINIA WHITE

800X1600mm Multi Color Carving Random :04

We add creativity and aesthetic to your space.

MULTI

**CANVAS** 

Series

800x1600mm Multi Color Carving

Victoria
combination of art & architecture