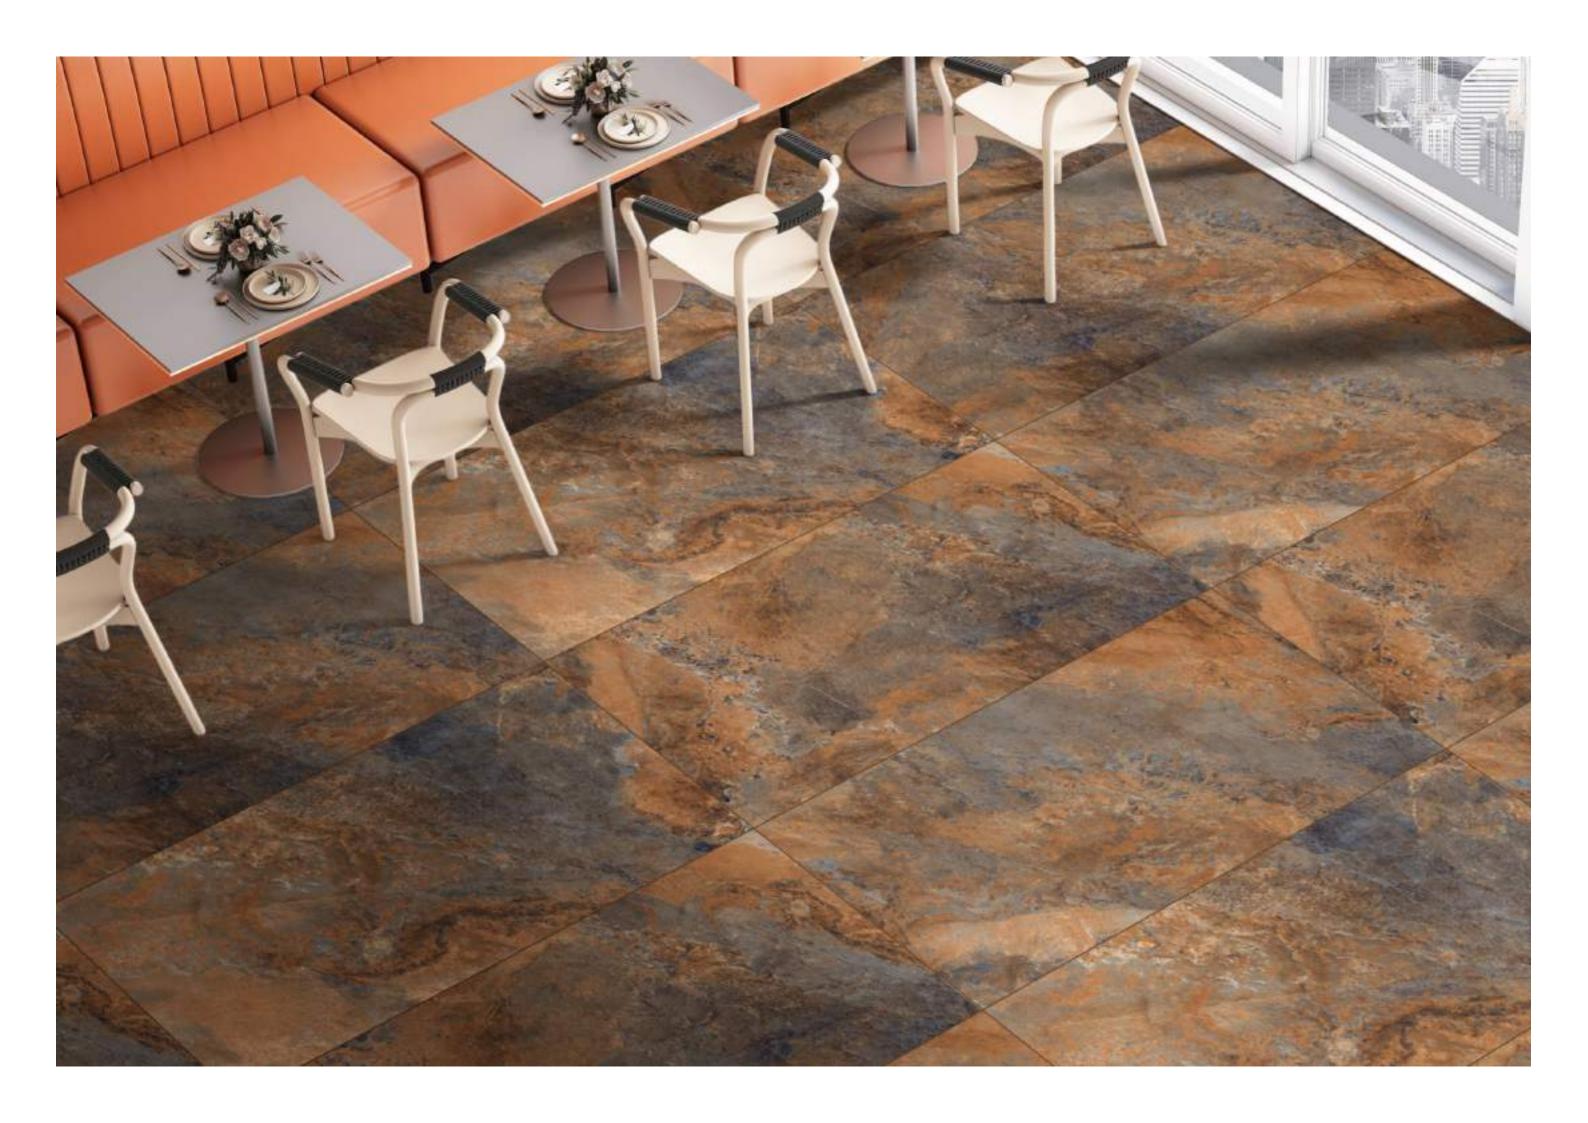

LAMIERA MOSS

LAMIERA NAVY

LAMIERA BIANCO

CLUSTER

**DECO** Series

800x1600mm Multi Color Carving

Victoria
combination of art & architecture

#### DECO CLUSTER

800X1600mm Multi Color Carving Random:03

For a stunning look and elegance.