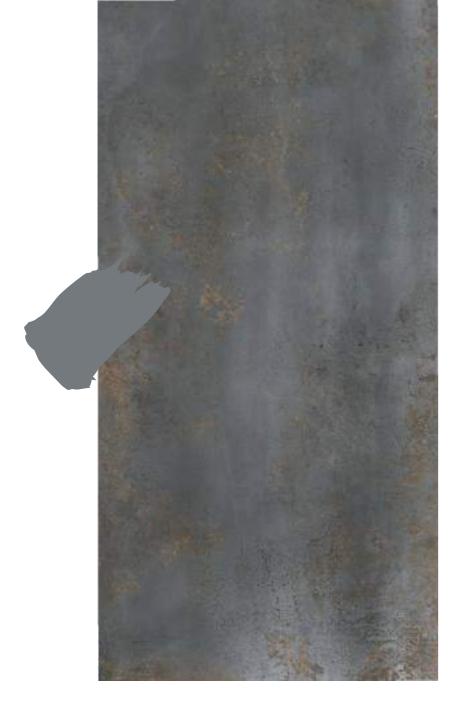

# CEMENT LINEN TRAMENTO

800X1600mm Multi Color Carving Random :04

 $Unconventional\\ standards\ of\ beauty.$ 

CALIFORNIA GOLD SLATE