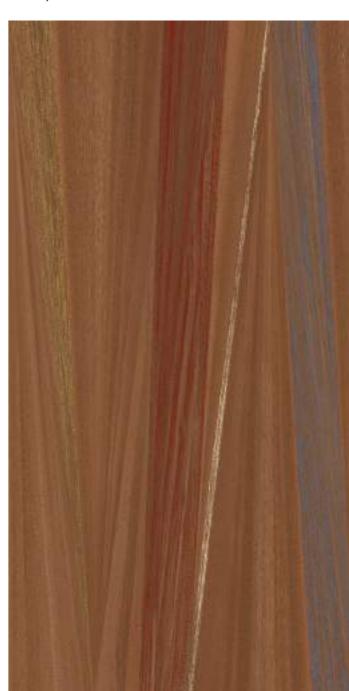

**CEMENT** LINEN ARTICO

**CEMENT** LINEN OLIVE

**CEMENT** LINEN SAFFRON

CEMENT LINEN TRAMENTO

COLORED

COLORED WOOD GREY

COLORED WOOD NATURAL

RUST COOL GREY

RUST TEAL

RUST WHITE

TURKISH LIGHT

TURKISH FOSSIL

TURKISH NERO

FANTASY MOSS

**FANTASY** DENIM

ROCK TERRAZZO WHITE