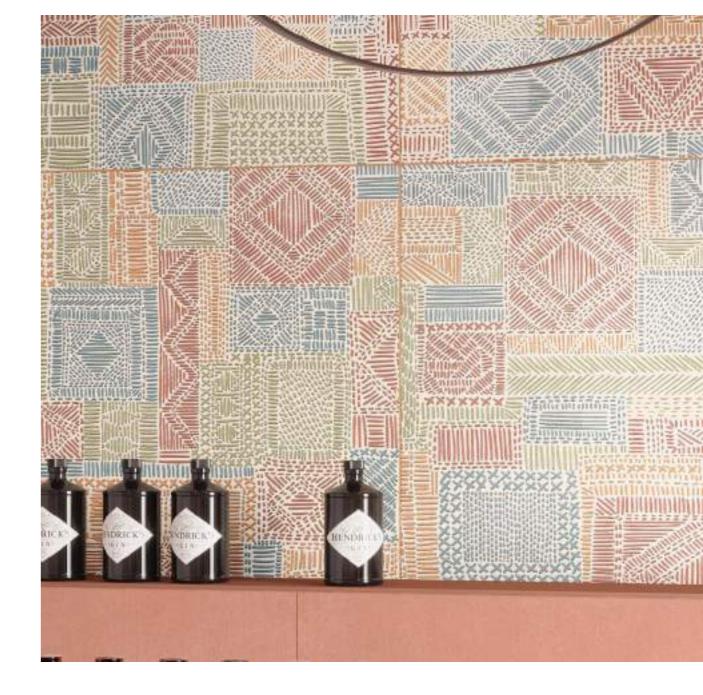

# texturing

The surfaces of Victoria evoke the charm of tradition to createsettings characterized by a mix of materials that unveil a sophisticated harmony of the contemporary and classical.

LAMIERA MOSS

LAMIERA NAVY

LAMIERA BIANCO

CLUSTER

**DECO** Series

800x1600mm Multi Color Carving

Victoria
combination of art & architecture

#### DECO CLUSTER

800X1600mm Multi Color Carving Random:03

For a stunning look and elegance.