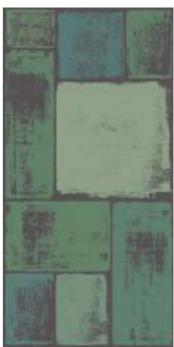

## AQUARIUS Series

800x1600mm Multi Color Carving

Defined bysimplicity and sense of clam.

800X1600mm Multi Color Carving Random :06

ROCK AQUARIUS TEAL

SKY TEAL