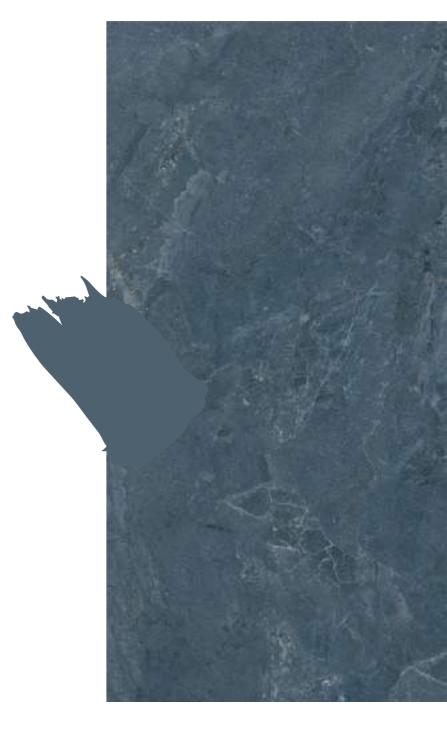

## AQUARIUS Series

800x1600mm Multi Color Carving

Defined bysimplicity and sense of clam.

800X1600mm Multi Color Carving Random :06

ROCK AQUARIUS TEAL

SKY TEAL