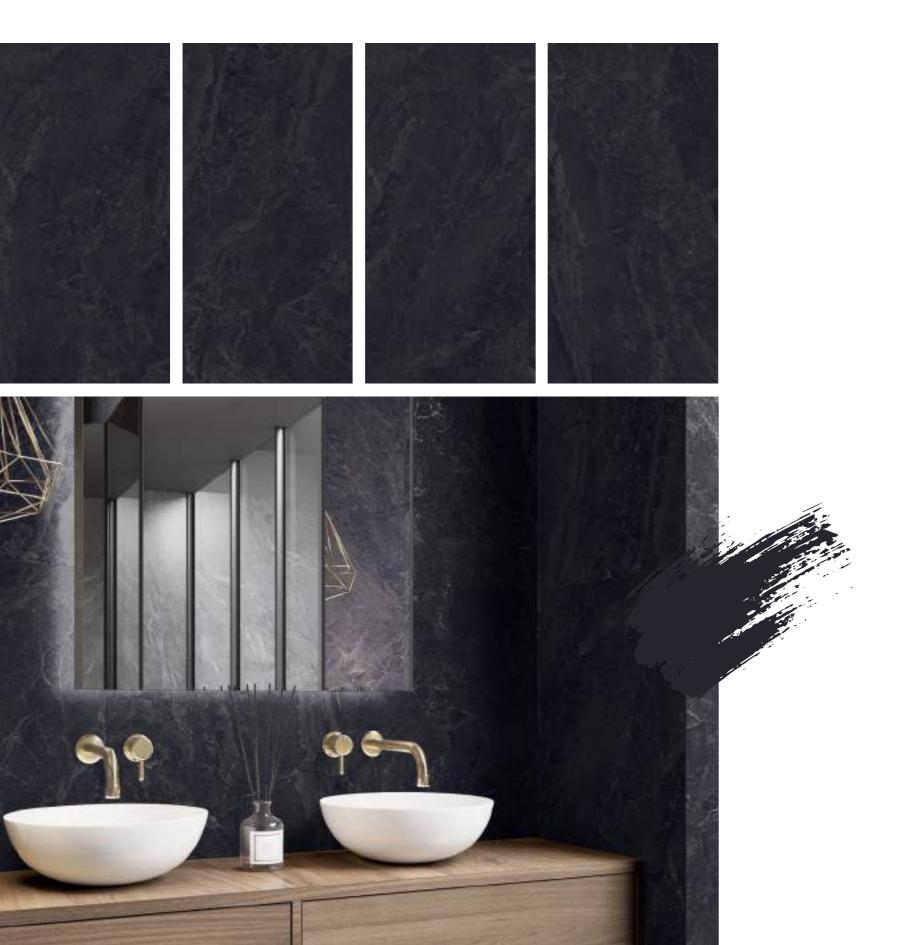

LAMIERA MOSS

LAMIERA NAVY

LAMIERA BIANCO

CLUSTER

**DECO** Series

800x1600mm Multi Color Carving

Victoria
combination of art & architecture

#### DECO CLUSTER

800X1600mm Multi Color Carving Random:03

For a stunning look and elegance.