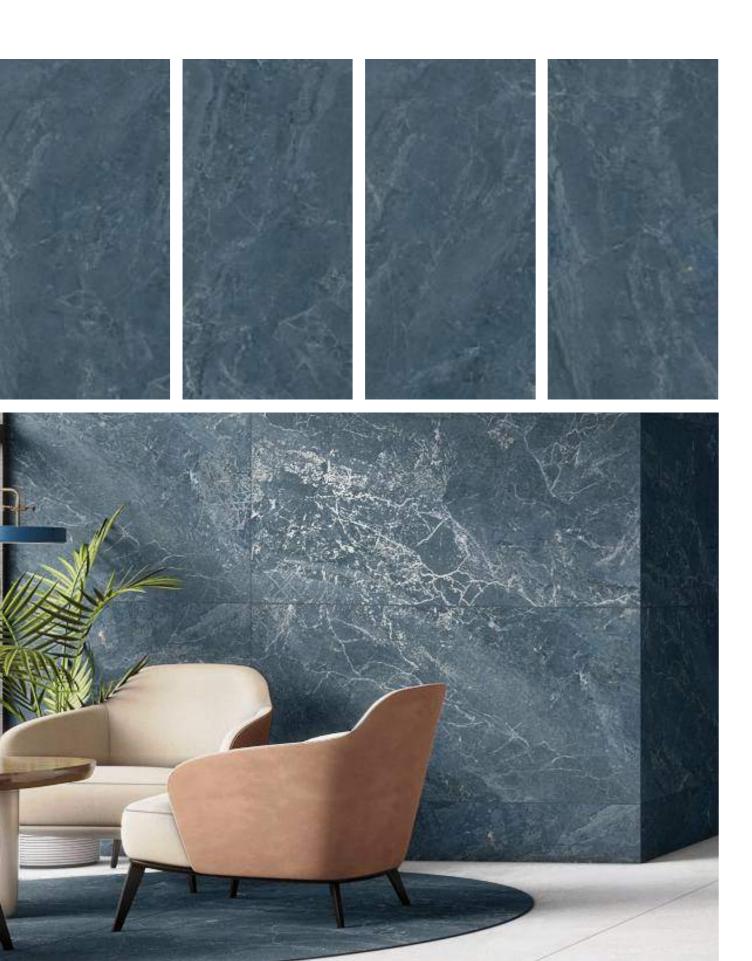

LAMIERA MOSS

LAMIERA NAVY

LAMIERA BIANCO

CLUSTER

**DECO** Series

800x1600mm Multi Color Carving

Victoria
combination of art & architecture

## AQUARIUS Series

800x1600mm Multi Color Carving

Defined bysimplicity and sense of clam.

800X1600mm Multi Color Carving Random :06

ROCK AQUARIUS TEAL

SKY TEAL