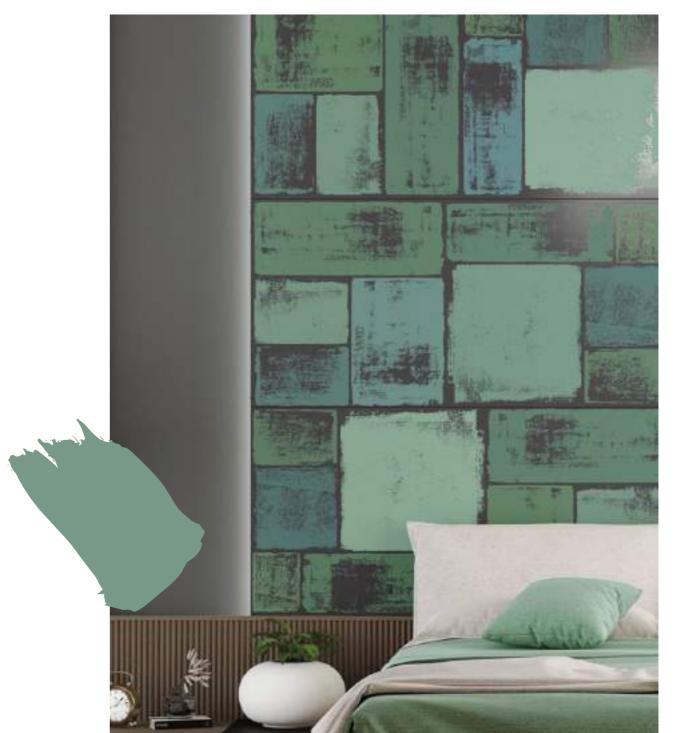

# texturing

The surfaces of Victoria evoke the charm of tradition to createsettings characterized by a mix of materials that unveil a sophisticated harmony of the contemporary and classical.

LAMIERA MOSS

LAMIERA NAVY

LAMIERA BIANCO

CLUSTER

**DECO** Series

800x1600mm Multi Color Carving

Victoria
combination of art & architecture