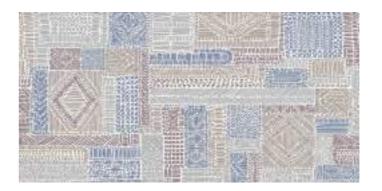

LAMIERA MOSS

LAMIERA NAVY

LAMIERA BIANCO

CLUSTER

**DECO** Series

800x1600mm Multi Color Carving

Victoria
combination of art & architecture

#### DECO CLUSTER

800X1600mm Multi Color Carving Random:03

For a stunning look and elegance.