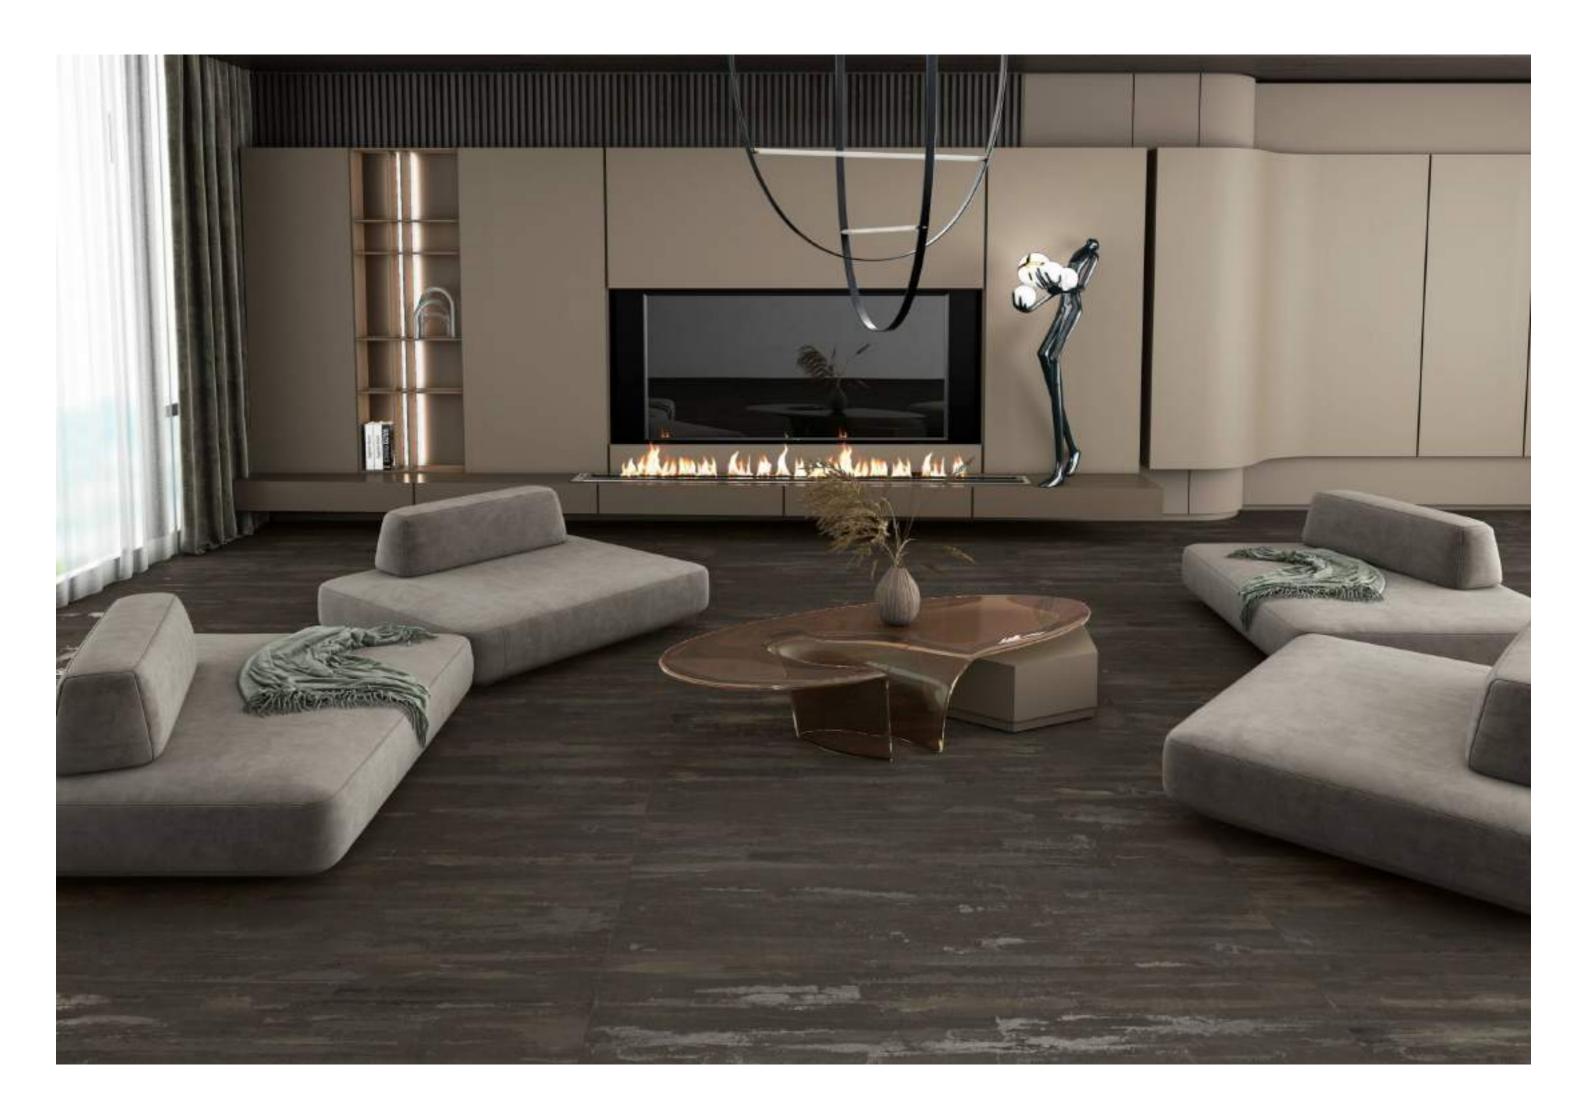

# CEMENT LINEN TRAMENTO

800X1600mm Multi Color Carving Random :04

 $Unconventional\\ standards\ of\ beauty.$ 

CALIFORNIA GOLD SLATE

### **CALIFORNIA**

Series

800x1600mm Multi Color Carving

Victoria
combination of art & architecture

#### CALIFORNIA GOLD SLATE

Defined bysimplicity and sense of clam.

800X1600mm Multi Color Carving Random :04