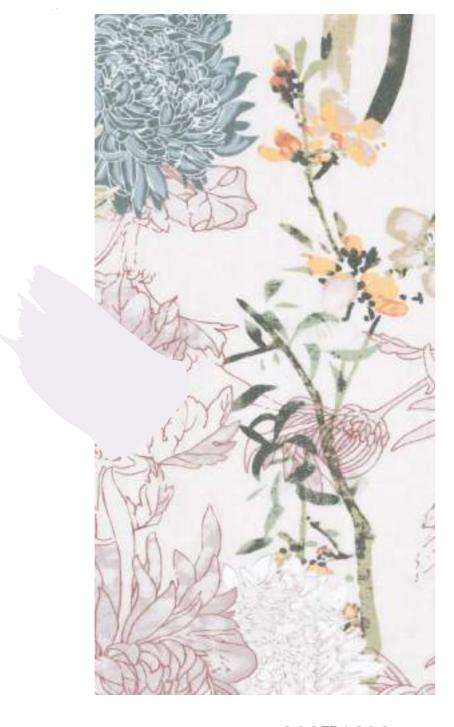

LAMIERA MOSS

LAMIERA NAVY

LAMIERA BIANCO

CLUSTER

**DECO** Series

800x1600mm Multi Color Carving

Victoria
combination of art & architecture

#### DECO CLUSTER

800X1600mm Multi Color Carving Random:03

For a stunning look and elegance.