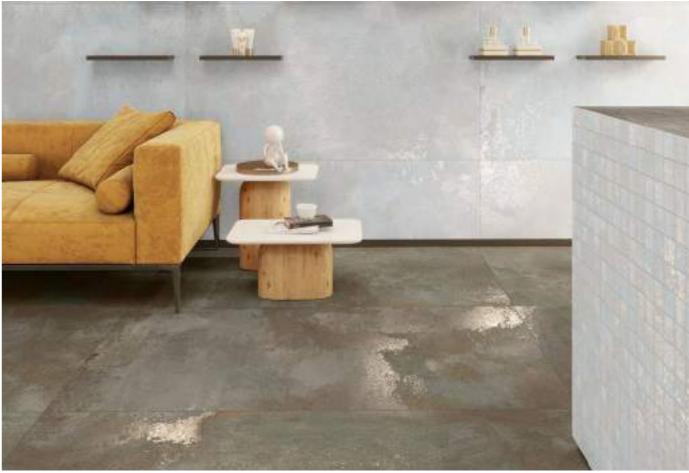

### RUST Series

800x1600mm Multi Color Carving

#### RUST COOL GREY

800X1600mm Multi Color Carving Random :04

We add creativity and aesthetic to your space.

Expands the horizon of mesmerizing.