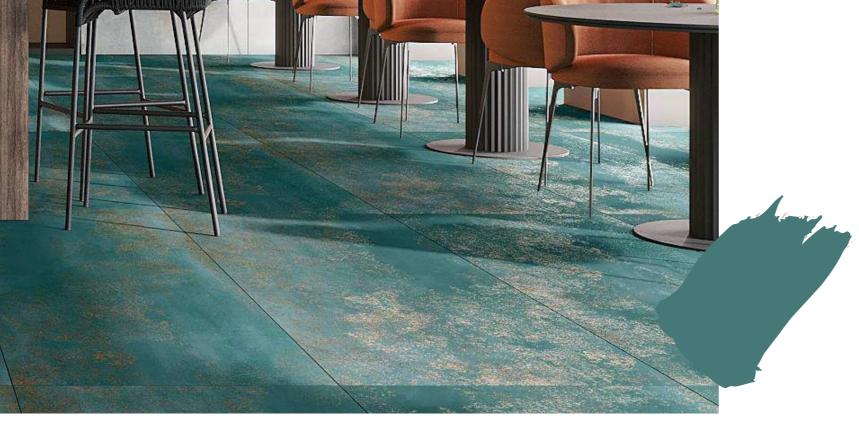

## AQUARIUS Series

800x1600mm Multi Color Carving

Defined bysimplicity and sense of clam.

800X1600mm Multi Color Carving Random :06

ROCK AQUARIUS TEAL

SKY TEAL