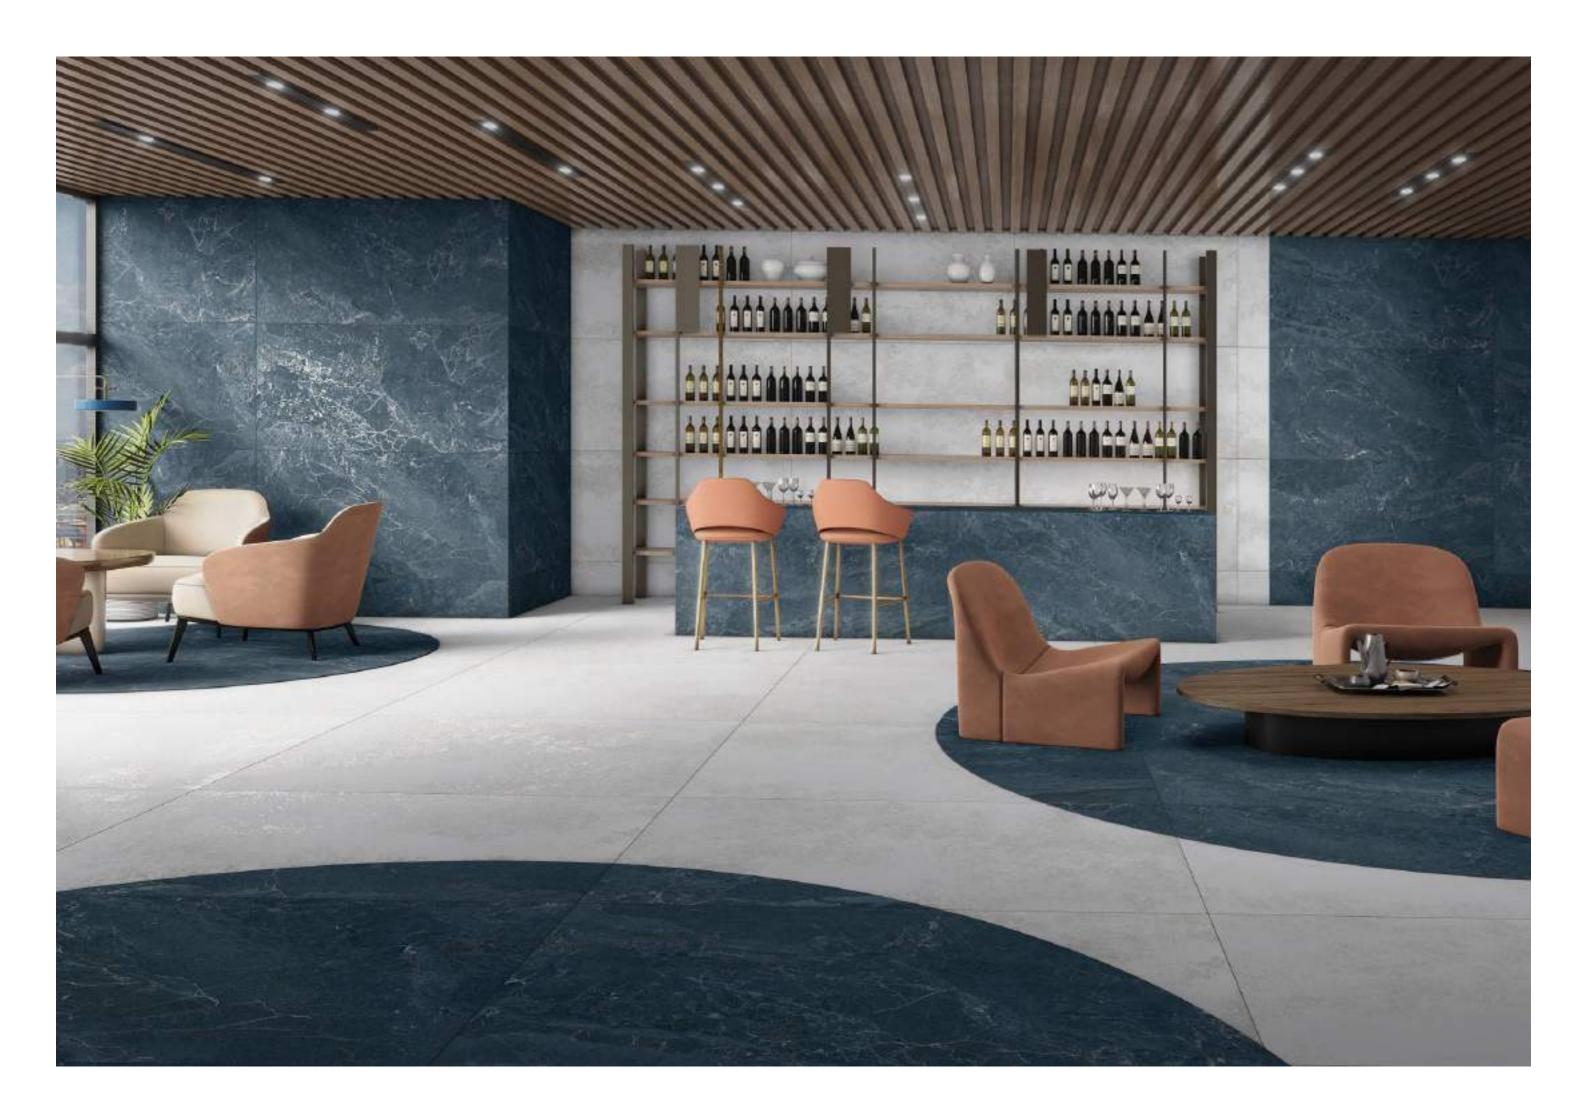

LAMIERA MOSS

LAMIERA NAVY

LAMIERA BIANCO

CLUSTER

**DECO** Series

800x1600mm Multi Color Carving

Victoria
combination of art & architecture

## AQUARIUS Series

800x1600mm Multi Color Carving

Defined bysimplicity and sense of clam.

800X1600mm Multi Color Carving Random :06

ROCK AQUARIUS TEAL

SKY TEAL