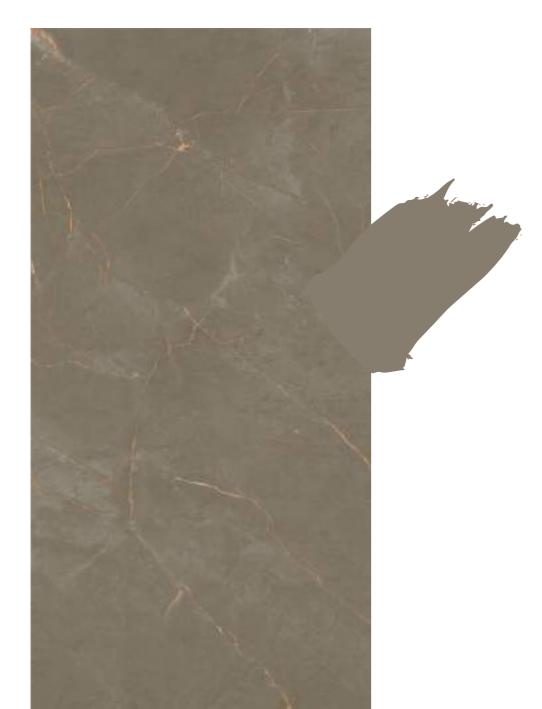

RUST TEAL

RUST WHITE

TURKISH LIGHT

TURKISH FOSSIL

TURKISH NERO

FANTASY MOSS

**FANTASY** DENIM

ROCK TERRAZZO WHITE

#### FANTASY DENIM

800X1600mm Multi Color Carving Random:04