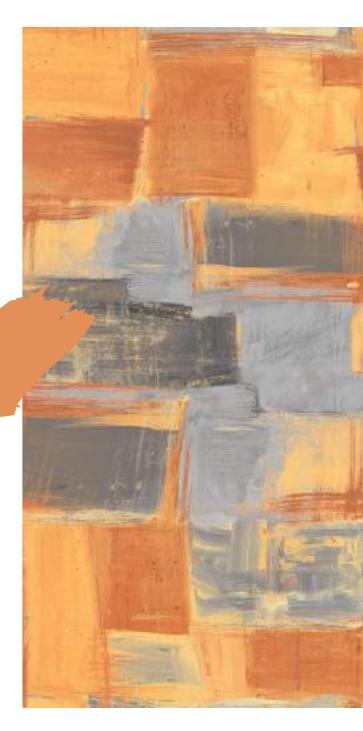

## AQUARIUS Series

800x1600mm Multi Color Carving

Defined bysimplicity and sense of clam.

800X1600mm Multi Color Carving Random :06

ROCK AQUARIUS TEAL

SKY TEAL