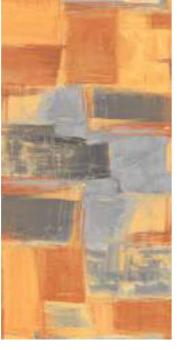

## AQUARIUS Series

800x1600mm Multi Color Carving

Defined bysimplicity and sense of clam.

800X1600mm Multi Color Carving Random :06

ROCK AQUARIUS TEAL

SKY TEAL