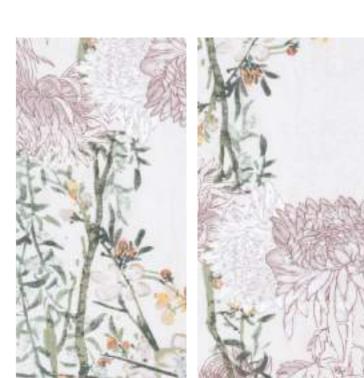

## 800x1600mm

Multi Color Carving Surface

MAGNESIUM BLU

MAGNESIUM MAROON

MAGNESIUM SKY

MAGNESIUM TEAL

VENUS ALUMINO

**ROCK** 

## AQUARIUS Series

800x1600mm Multi Color Carving

Defined bysimplicity and sense of clam.

800X1600mm Multi Color Carving Random :06

ROCK AQUARIUS TEAL

SKY TEAL