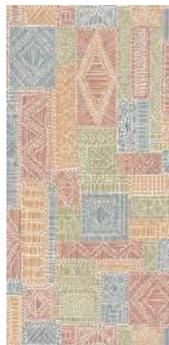

LAMIERA MOSS

LAMIERA NAVY

LAMIERA BIANCO

CLUSTER

**DECO** Series

800x1600mm Multi Color Carving

Victoria
combination of art & architecture

#### DECO CLUSTER

800X1600mm Multi Color Carving Random:03

For a stunning look and elegance.