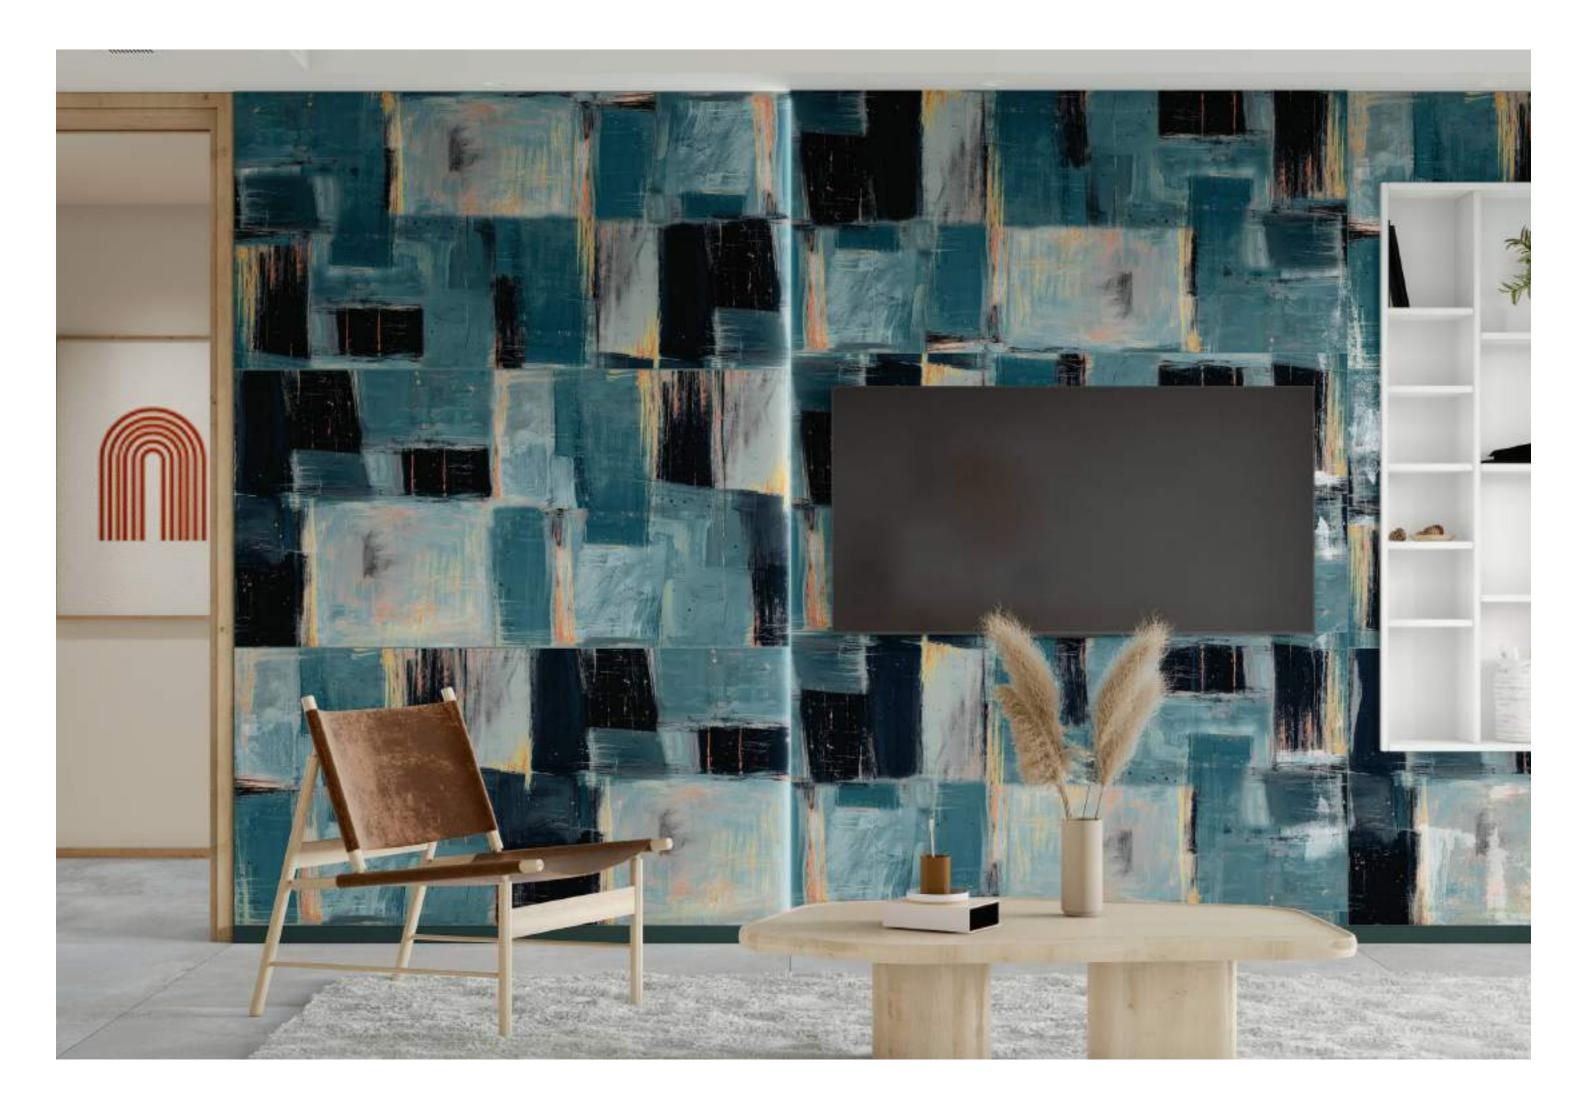

## AQUARIUS Series

800x1600mm Multi Color Carving

Defined bysimplicity and sense of clam.

800X1600mm Multi Color Carving Random :06

ROCK AQUARIUS TEAL

SKY TEAL