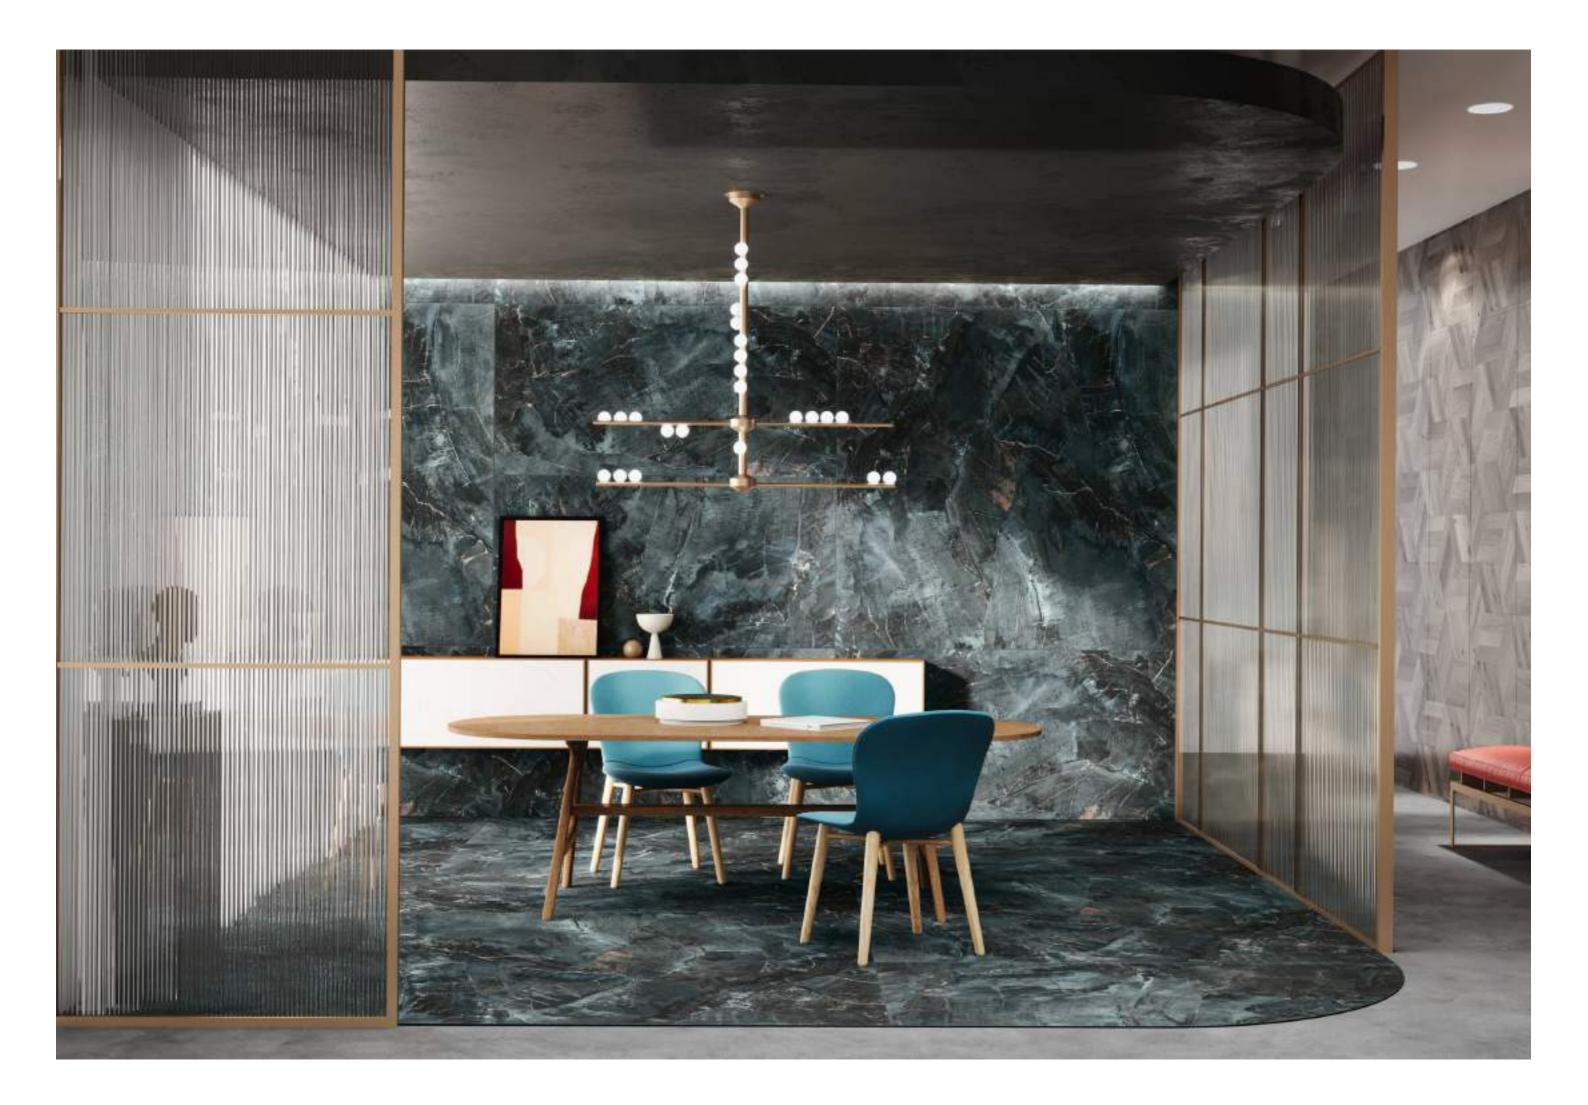

LAMIERA MOSS

LAMIERA NAVY

LAMIERA BIANCO

CLUSTER

**DECO** Series

800x1600mm Multi Color Carving

Victoria
combination of art & architecture

#### DECO CLUSTER

800X1600mm Multi Color Carving Random:03

For a stunning look and elegance.