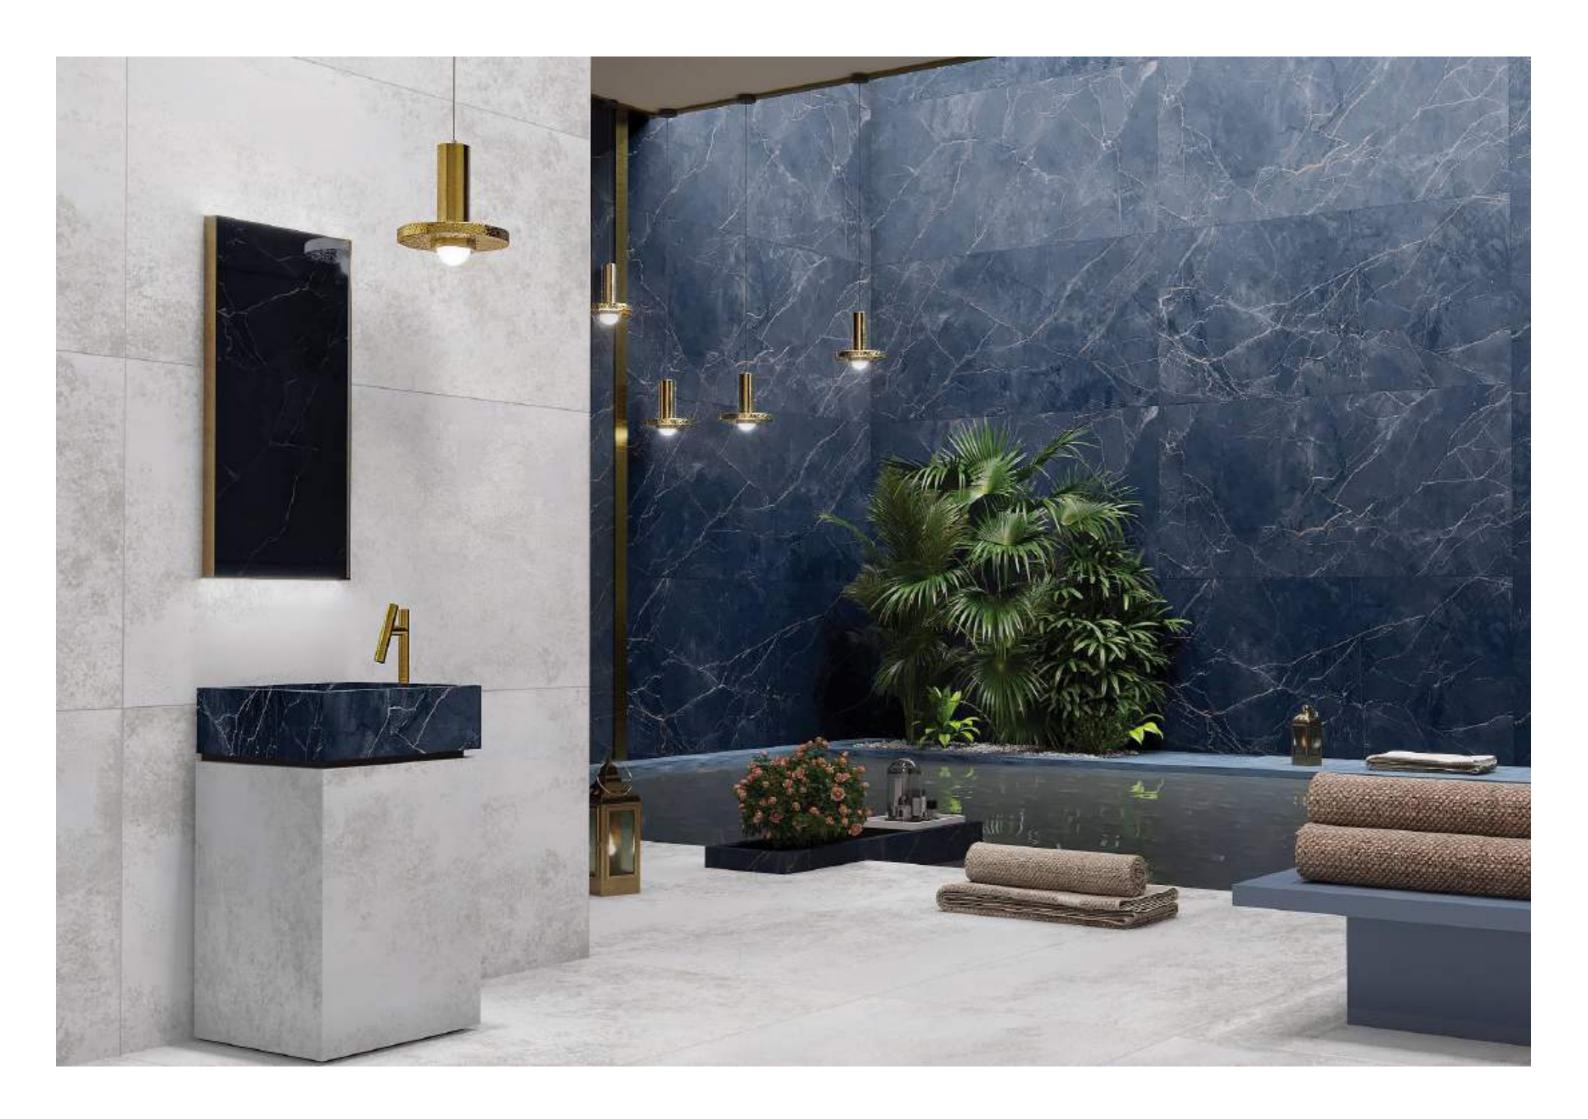

AQUARIUS TEAL

MAGNESIUM

BEIGE

VENUS **AZURE** 

**VENUS** SAPHIRE

DECO ART GREY

DECO ART TEAL

DECO ART APRICOT

### VENUS Series

800x1600mm Multi Color Carving

LILIUM

Discover your space like never before.

A space that leaves an impression.

#### VENUS AZURE

800X1600mm Multi Color Carving Random :04

We add creativity and aesthetic to your space.

Unconventional standards of beauty.

#### VENUS SAPHIRE

800X1600mm Multi Color Carving Random:04