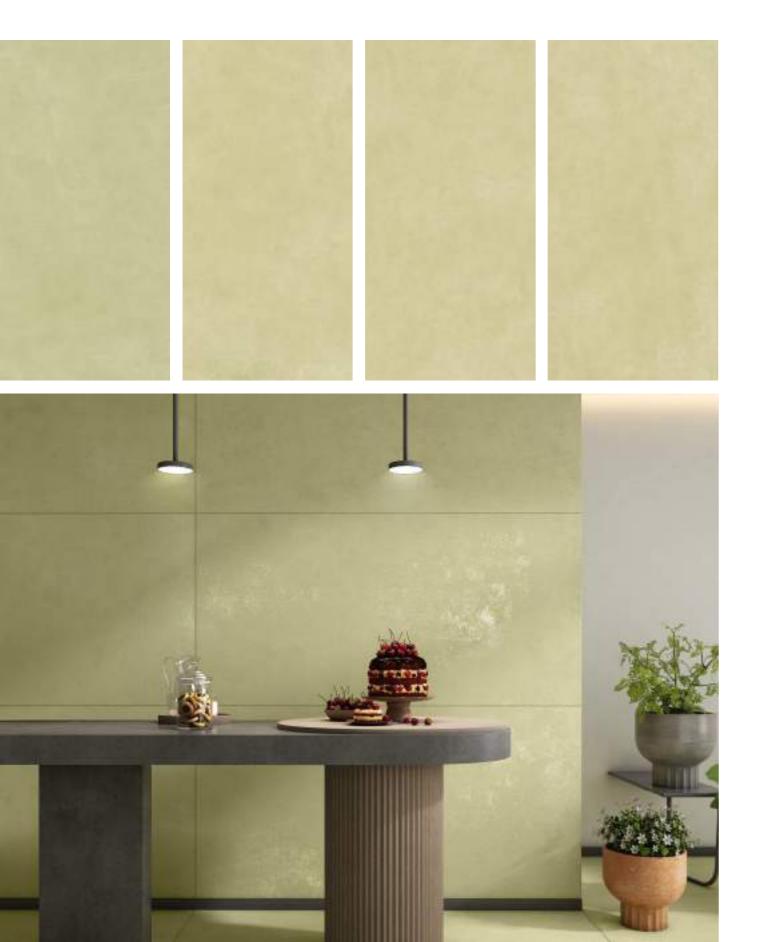

## **MAGNESIUM**

Series

800x1600mm Multi Color Carving

The ingenuity of aesthetic excellence.

#### MAGNESIUM BLU

800X1600mm Multi Color Carving Random:04

Gives your space a personalized touch.

Expands the horizon of mesmerizing.