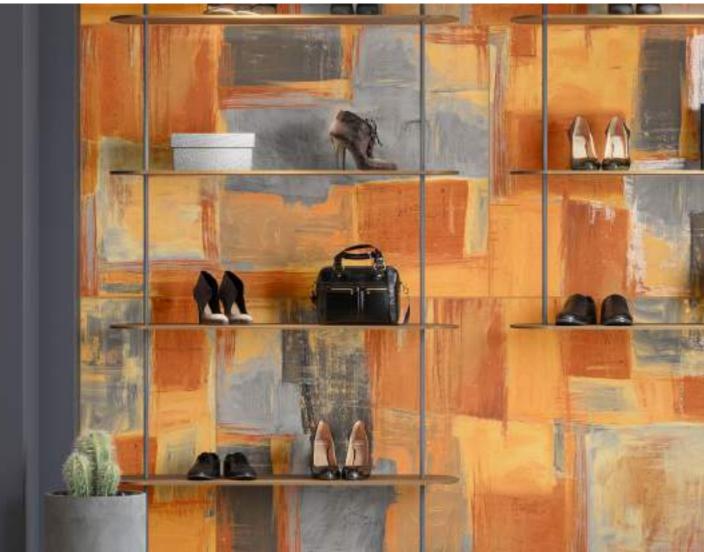

## AQUARIUS Series

800x1600mm Multi Color Carving

Defined bysimplicity and sense of clam.

800X1600mm Multi Color Carving Random :06

ROCK AQUARIUS TEAL

SKY TEAL