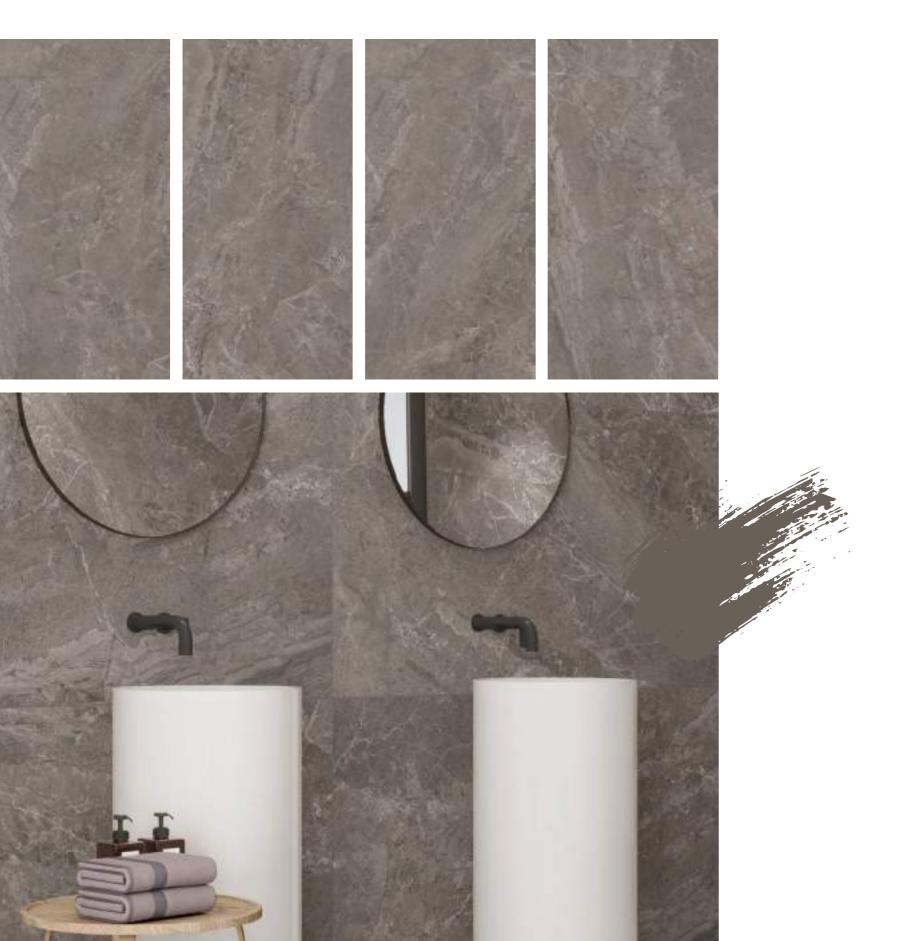

LAMIERA MOSS

LAMIERA NAVY

LAMIERA BIANCO

CLUSTER

**DECO** Series

800x1600mm Multi Color Carving

Victoria
combination of art & architecture

#### DECO CLUSTER

800X1600mm Multi Color Carving Random:03

For a stunning look and elegance.