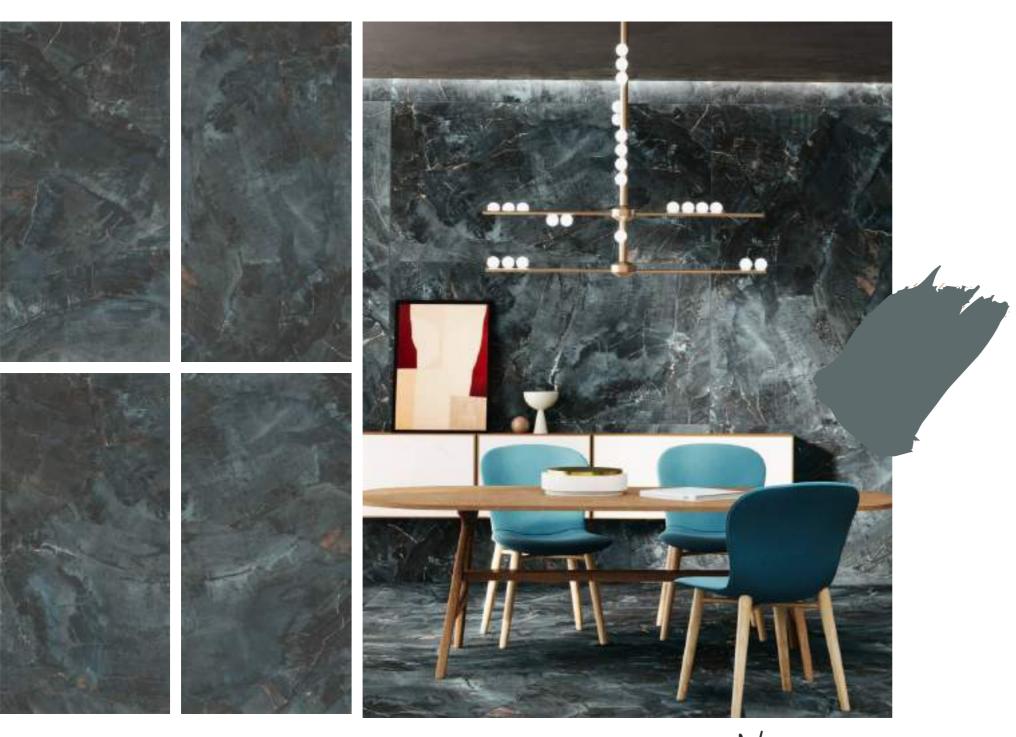

LAMIERA MOSS

LAMIERA NAVY

LAMIERA BIANCO

CLUSTER

**DECO** Series

800x1600mm Multi Color Carving

Victoria
combination of art & architecture

#### DECO CLUSTER

800X1600mm Multi Color Carving Random:03

For a stunning look and elegance.