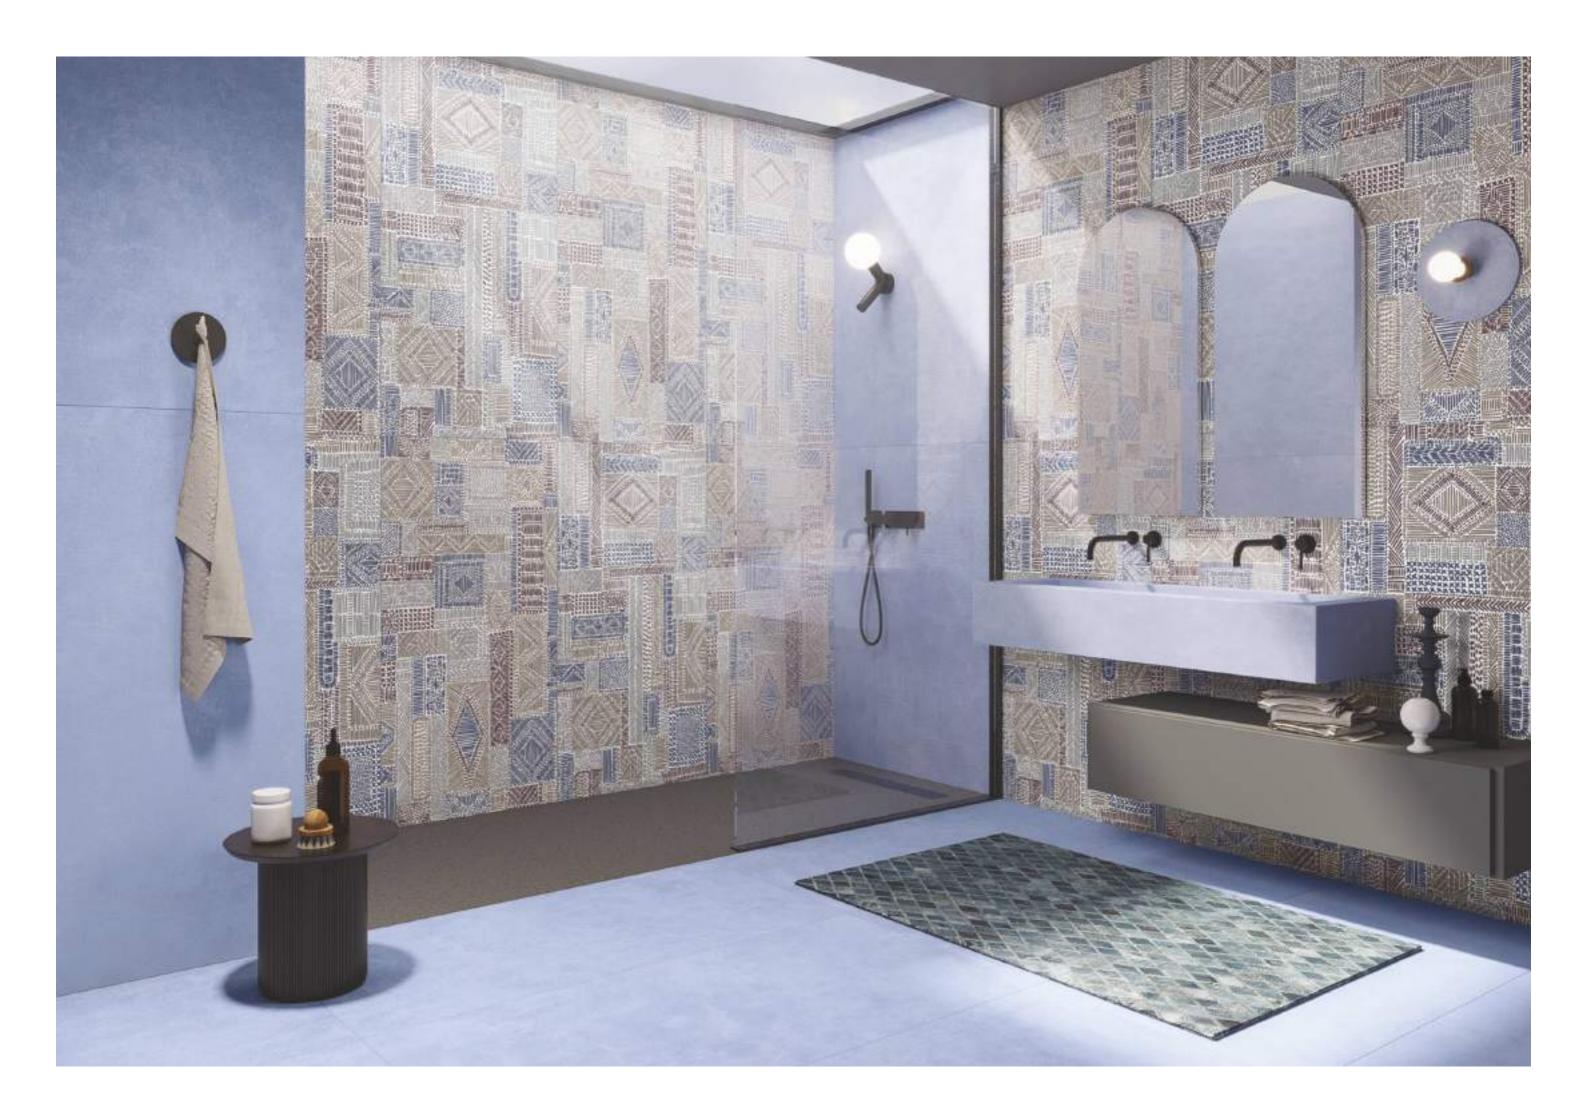

# LINEN

Series

800x1600mm Multi Color Carving

Victoria
combination of art & architecture

The ingenuity of aesthetic excellence.

A space that leaves an impression.

#### CEMENT LINEN SKY

DECO LINEN

CEMENT LINEN ARTICO

CEMENT LINEN OLIVE

CEMENT LINEN SAFFRON

CEMENT LINEN TRAMENTO

800x1600mm Multi Color Carving

800X1600mm Multi Color Carving Random :02