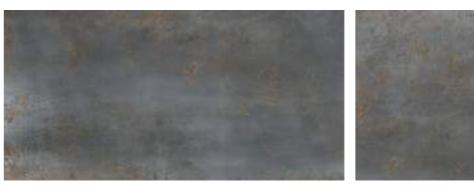

RUST TEAL

RUST WHITE

TURKISH LIGHT

TURKISH FOSSIL

TURKISH NERO

FANTASY MOSS

**FANTASY** DENIM

ROCK TERRAZZO WHITE

LAMIERA MOSS

LAMIERA NAVY

LAMIERA BIANCO

CLUSTER

**DECO** Series

800x1600mm Multi Color Carving

Victoria
combination of art & architecture