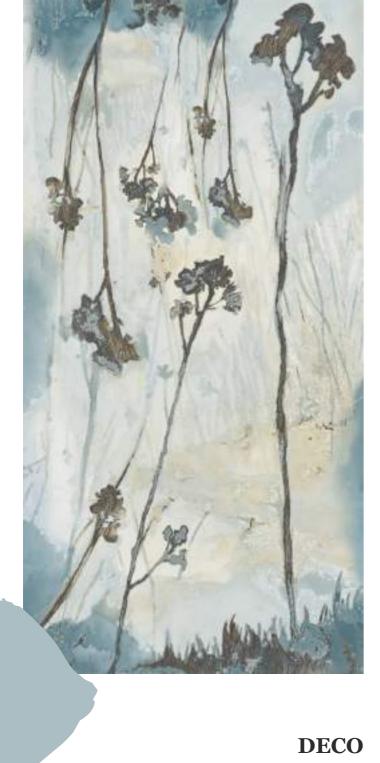

LAMIERA MOSS

LAMIERA NAVY

LAMIERA BIANCO

CLUSTER

**DECO** Series

800x1600mm Multi Color Carving

Victoria
combination of art & architecture

#### DECO CLUSTER

800X1600mm Multi Color Carving Random:03

For a stunning look and elegance.