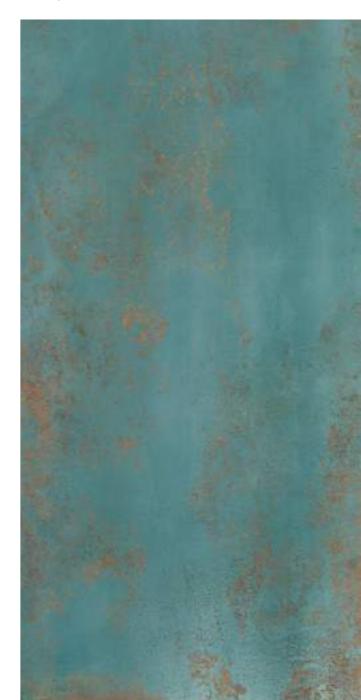

## AQUARIUS Series

800x1600mm Multi Color Carving

Defined bysimplicity and sense of clam.

800X1600mm Multi Color Carving Random :06

ROCK AQUARIUS TEAL

SKY TEAL