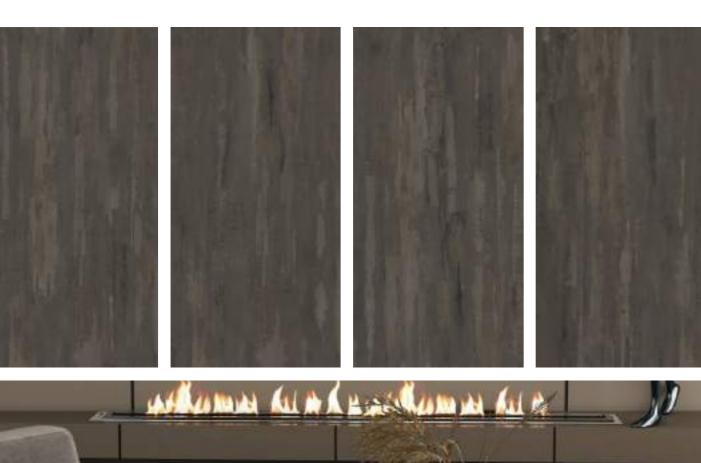

# CEMENT LINEN TRAMENTO

800X1600mm Multi Color Carving Random :04

 $Unconventional\\ standards\ of\ beauty.$ 

CALIFORNIA GOLD SLATE

#### CALIFORNIA GOLD SLATE

Defined bysimplicity and sense of clam.

800X1600mm Multi Color Carving Random :04