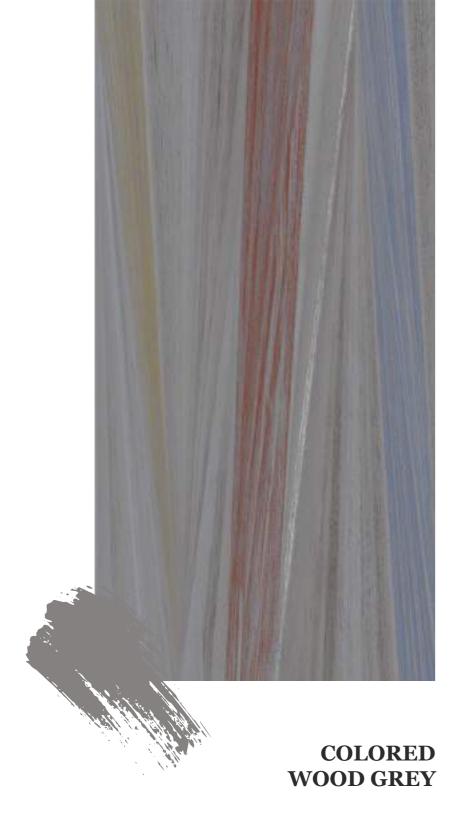

**CEMENT** LINEN ARTICO

**CEMENT** LINEN OLIVE

**CEMENT** LINEN SAFFRON

CEMENT LINEN TRAMENTO

COLORED

COLORED WOOD GREY

COLORED WOOD NATURAL

RUST COOL GREY

## **COLORED WOOD**

Series

800x1600mm Multi Color Carving

Victorial combination of art & architecture

Unconventional standards of beauty.