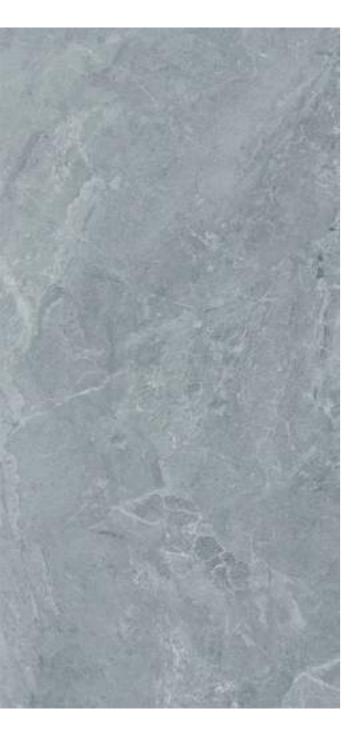

## AQUARIUS Series

800x1600mm Multi Color Carving

Defined bysimplicity and sense of clam.

800X1600mm Multi Color Carving Random :06

ROCK AQUARIUS TEAL

SKY TEAL