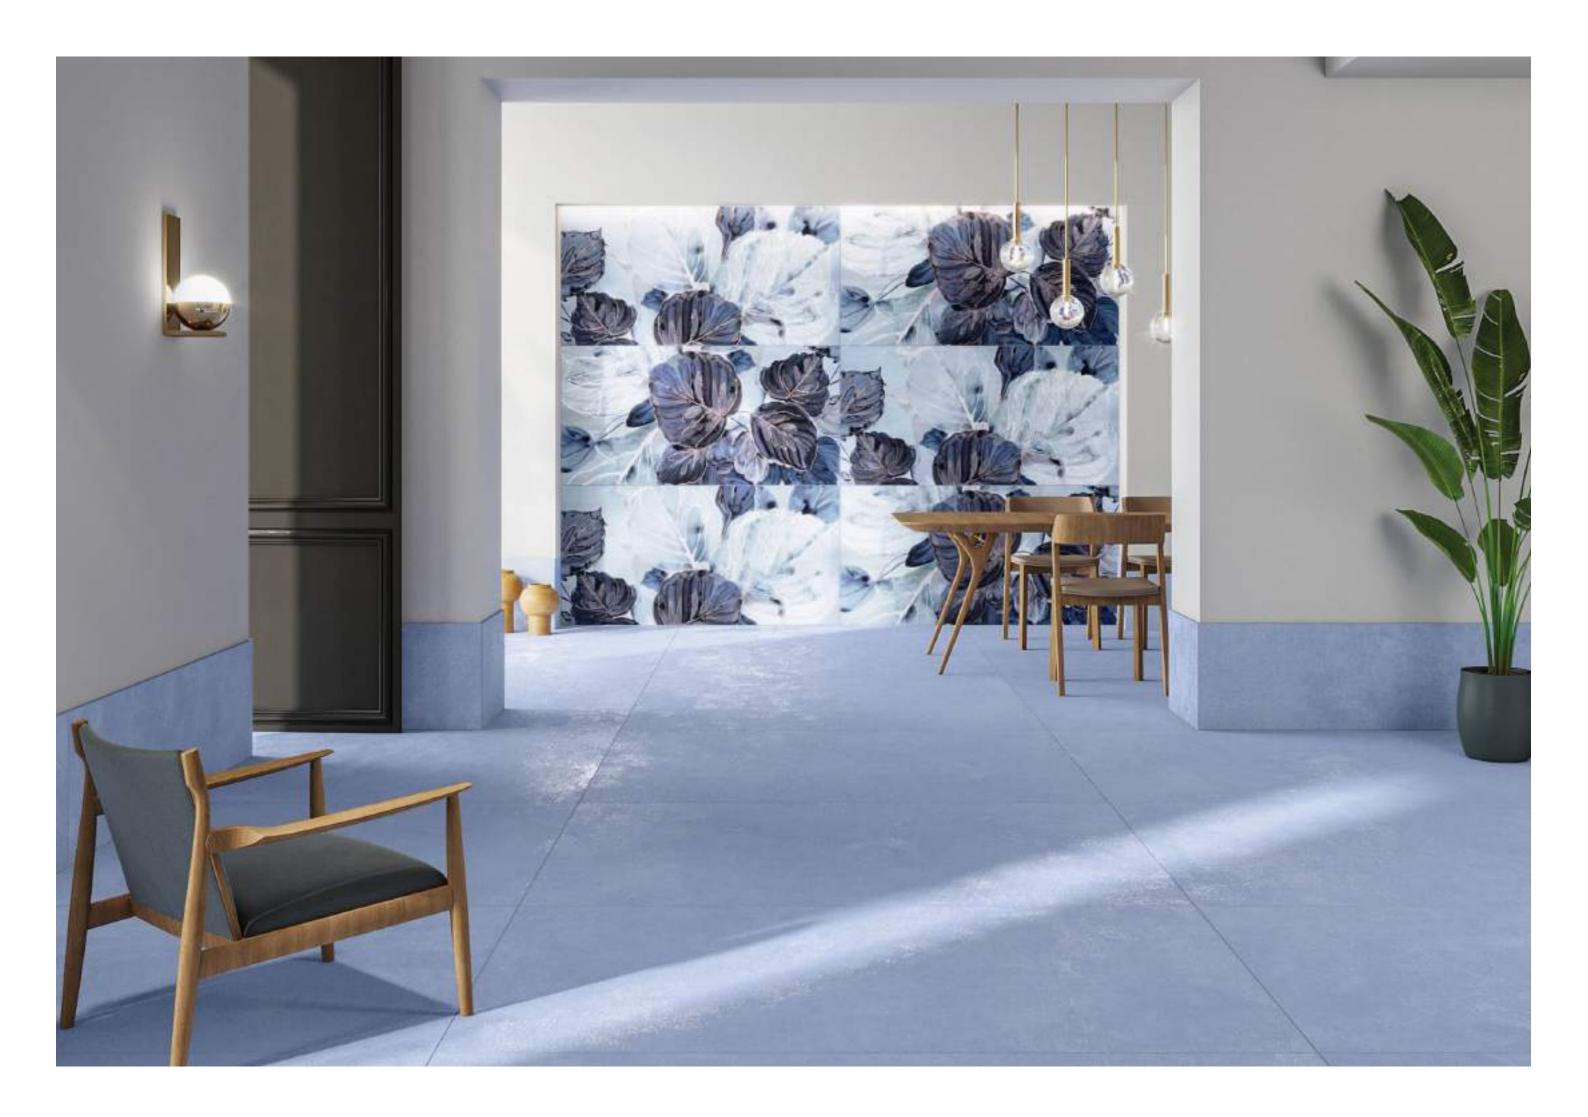

LAMIERA MOSS

LAMIERA NAVY

LAMIERA BIANCO

CLUSTER

**DECO** Series

800x1600mm Multi Color Carving

Victoria
combination of art & architecture

#### DECO CLUSTER

800X1600mm Multi Color Carving Random:03

For a stunning look and elegance.