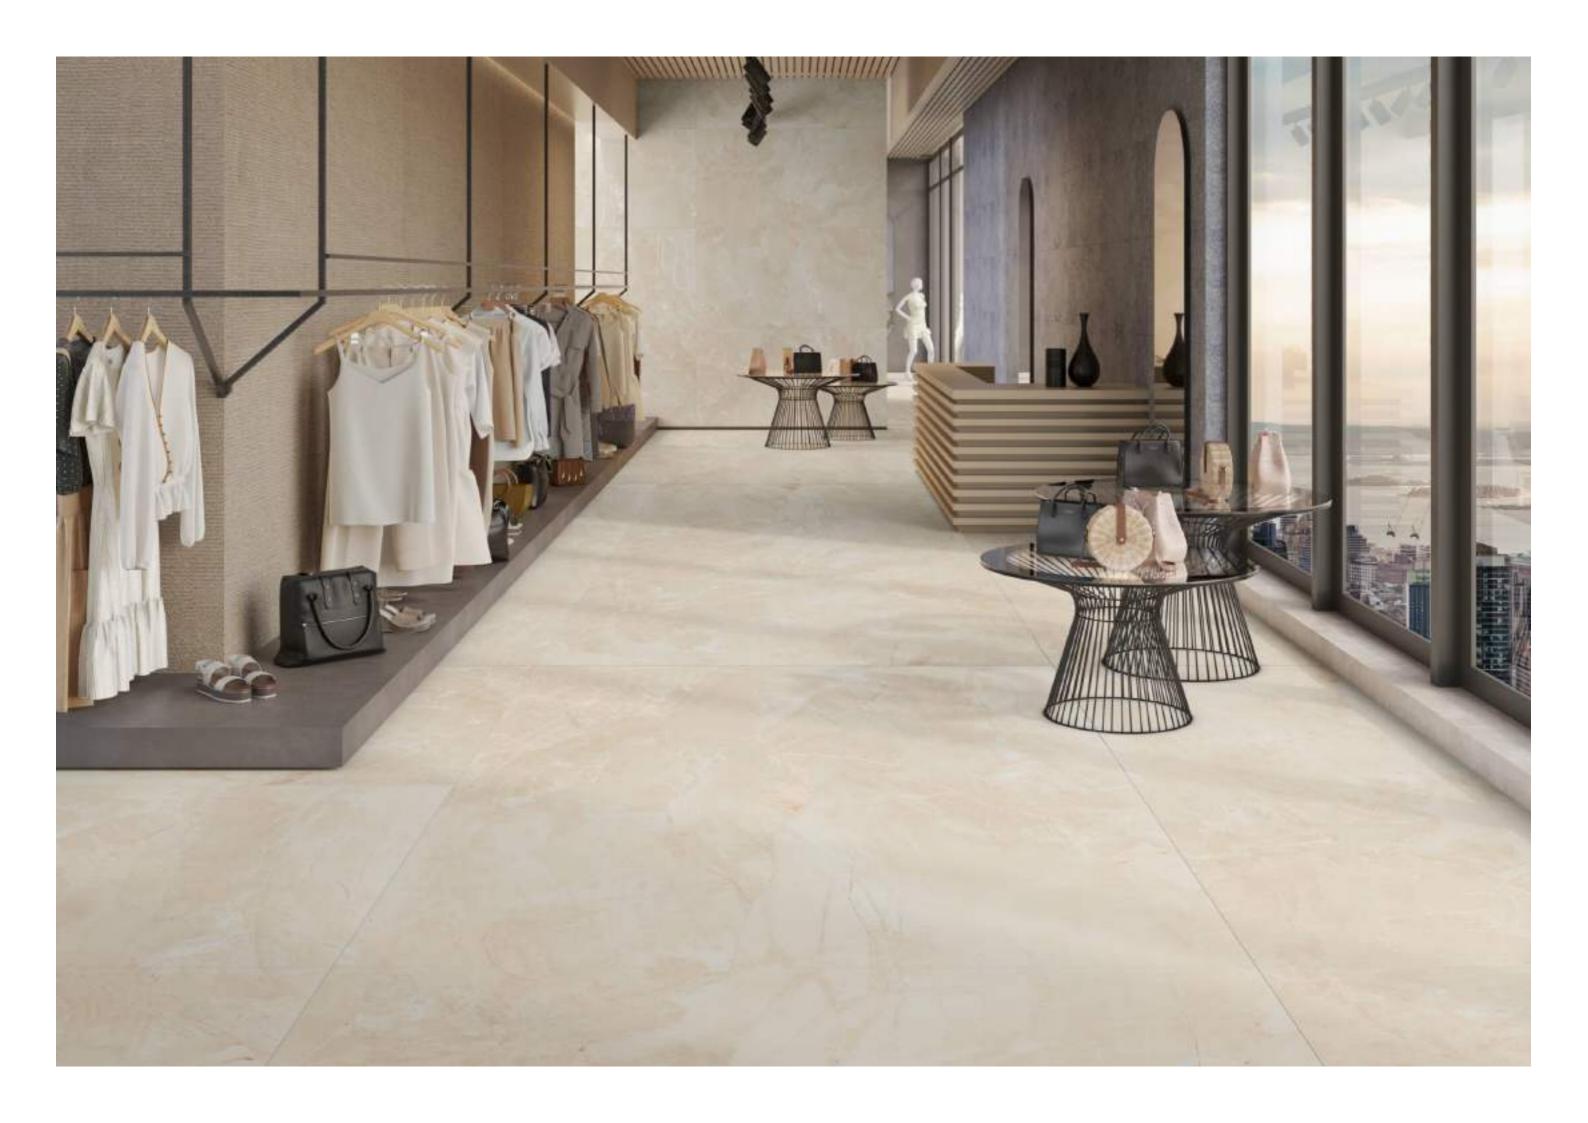

### **CALIFORNIA**

Series

800x1600mm Multi Color Carving

Victoria
combination of art & architecture

#### CALIFORNIA GOLD SLATE

Defined bysimplicity and sense of clam.

800X1600mm Multi Color Carving Random :04