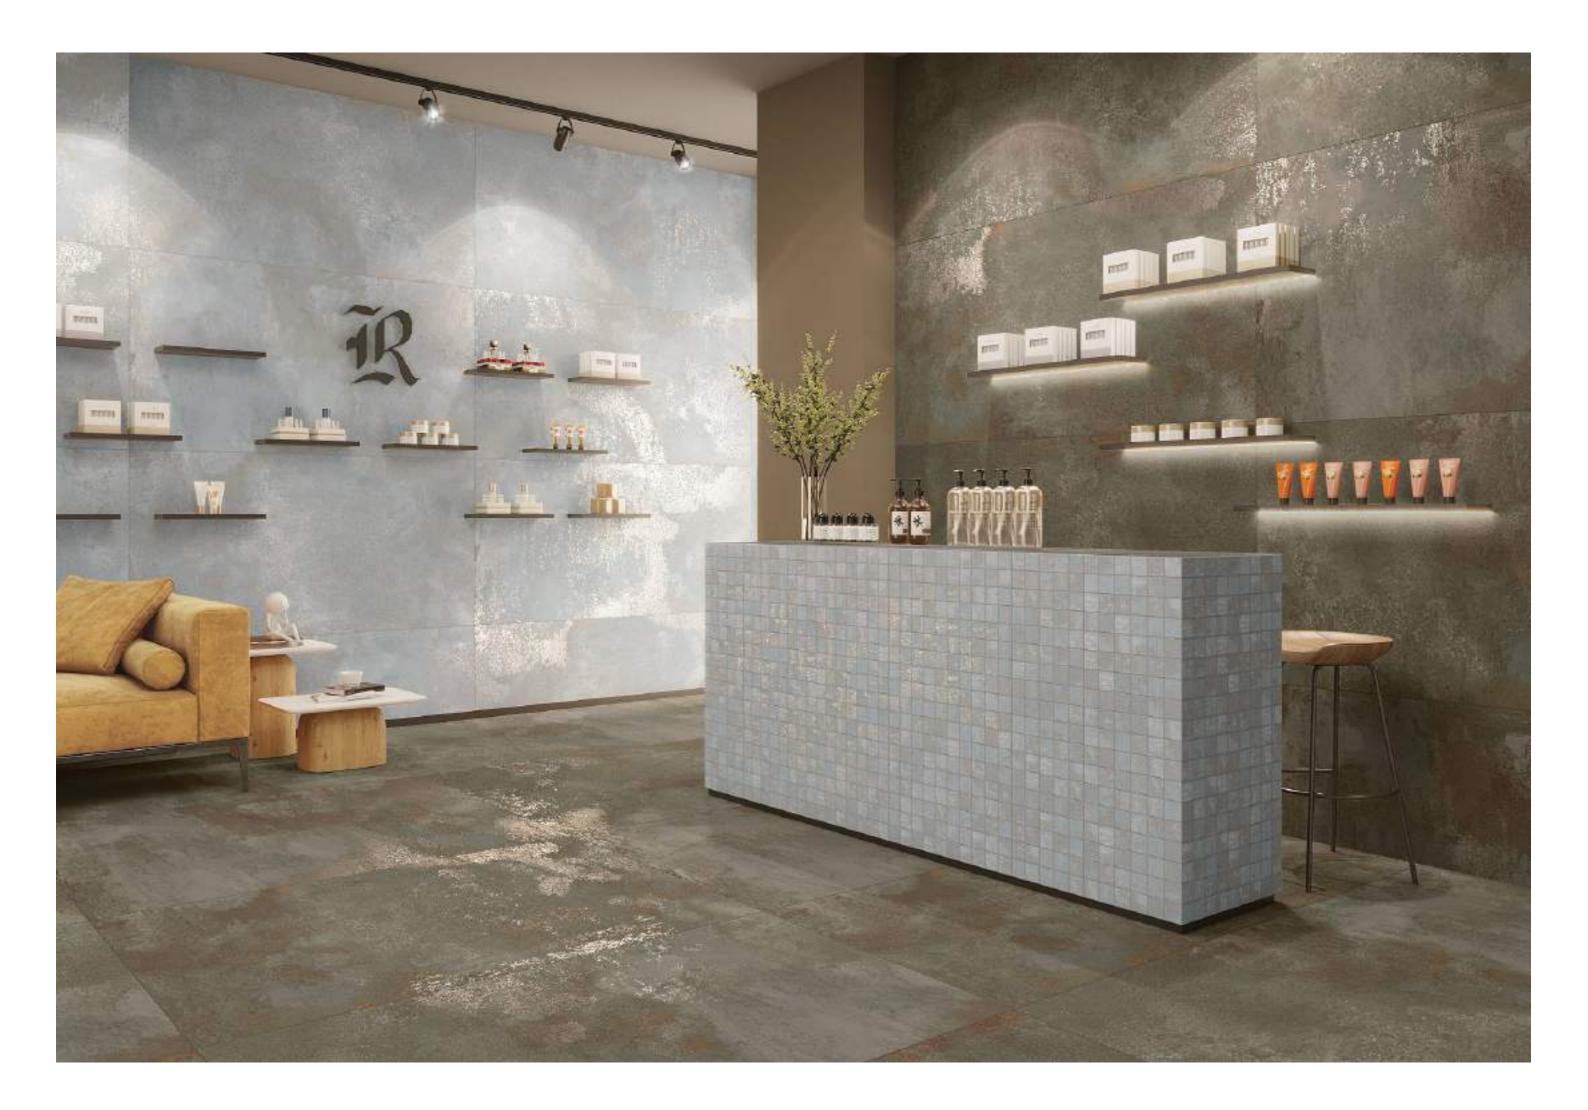

### RUST Series

800x1600mm Multi Color Carving

#### RUST COOL GREY

800X1600mm Multi Color Carving Random :04

We add creativity and aesthetic to your space.

Expands the horizon of mesmerizing.

#### RUST TEAL

800X1600mm Multi Color Carving Random:04

#### RUST WHITE

800X1600mm Multi Color Carving Random:04

We add creativity and aesthetic to your space.

800x1600mm **Multi Color Carving** 