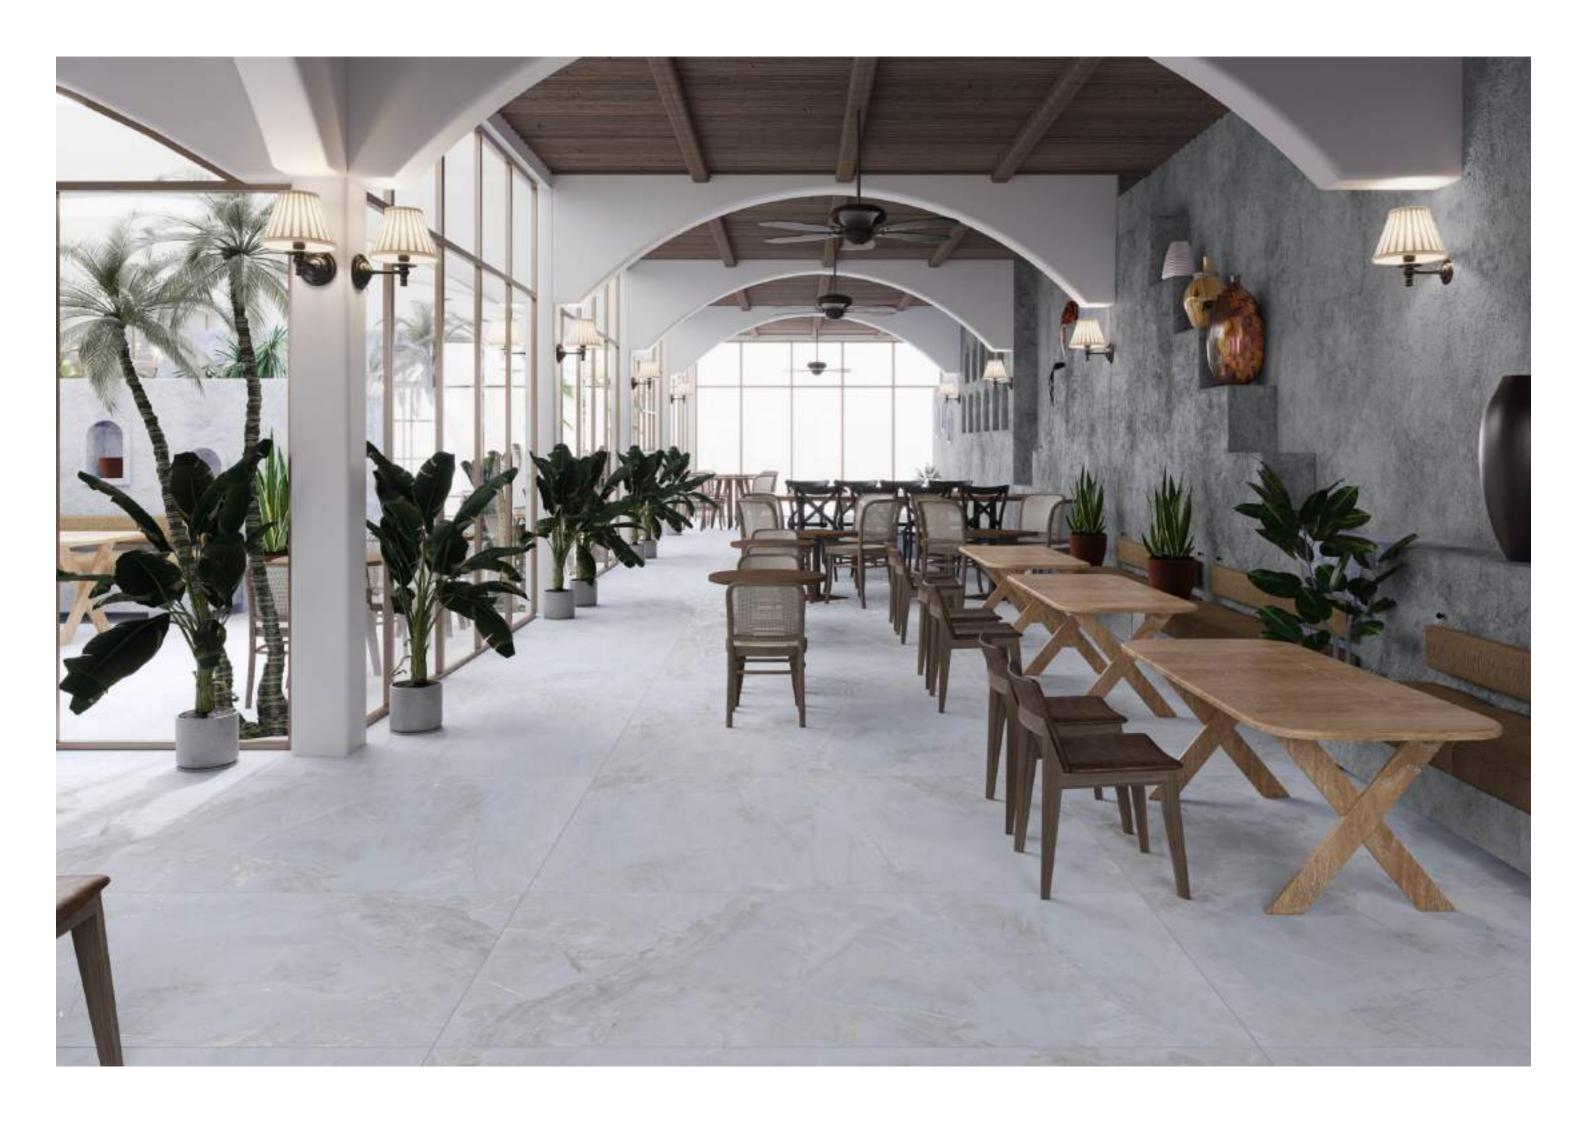

# LINEN

Series

800x1600mm Multi Color Carving

Victoria
combination of art & architecture

The ingenuity of aesthetic excellence.

A space that leaves an impression.

#### CEMENT LINEN SKY

DECO LINEN

CEMENT LINEN ARTICO

CEMENT LINEN OLIVE

CEMENT LINEN SAFFRON

CEMENT LINEN TRAMENTO

800x1600mm Multi Color Carving

800X1600mm Multi Color Carving Random :02