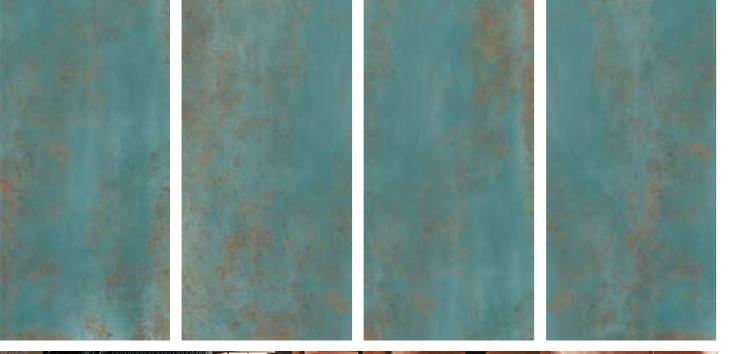

## AQUARIUS Series

800x1600mm Multi Color Carving

Defined bysimplicity and sense of clam.

800X1600mm Multi Color Carving Random :06

ROCK AQUARIUS TEAL

SKY TEAL