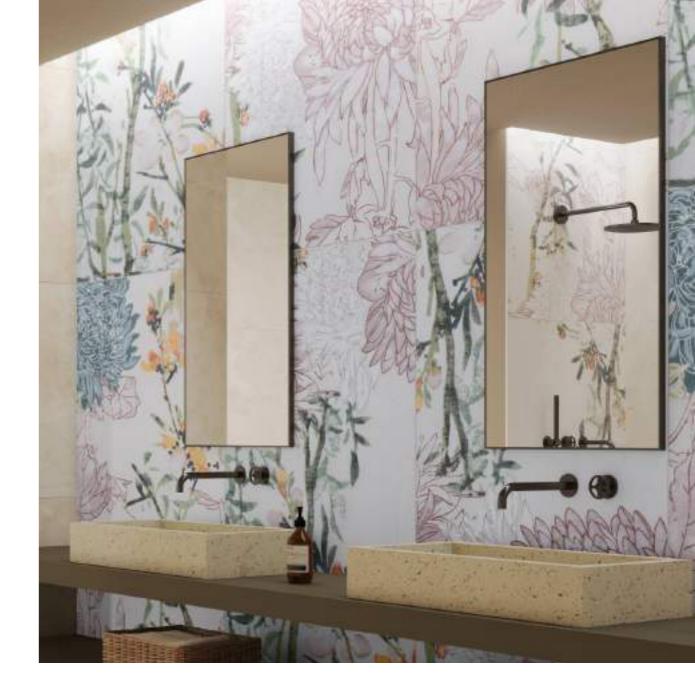

LAMIERA MOSS

LAMIERA NAVY

LAMIERA BIANCO

CLUSTER

**DECO** Series

800x1600mm Multi Color Carving

Victoria
combination of art & architecture

#### DECO CLUSTER

800X1600mm Multi Color Carving Random:03

For a stunning look and elegance.