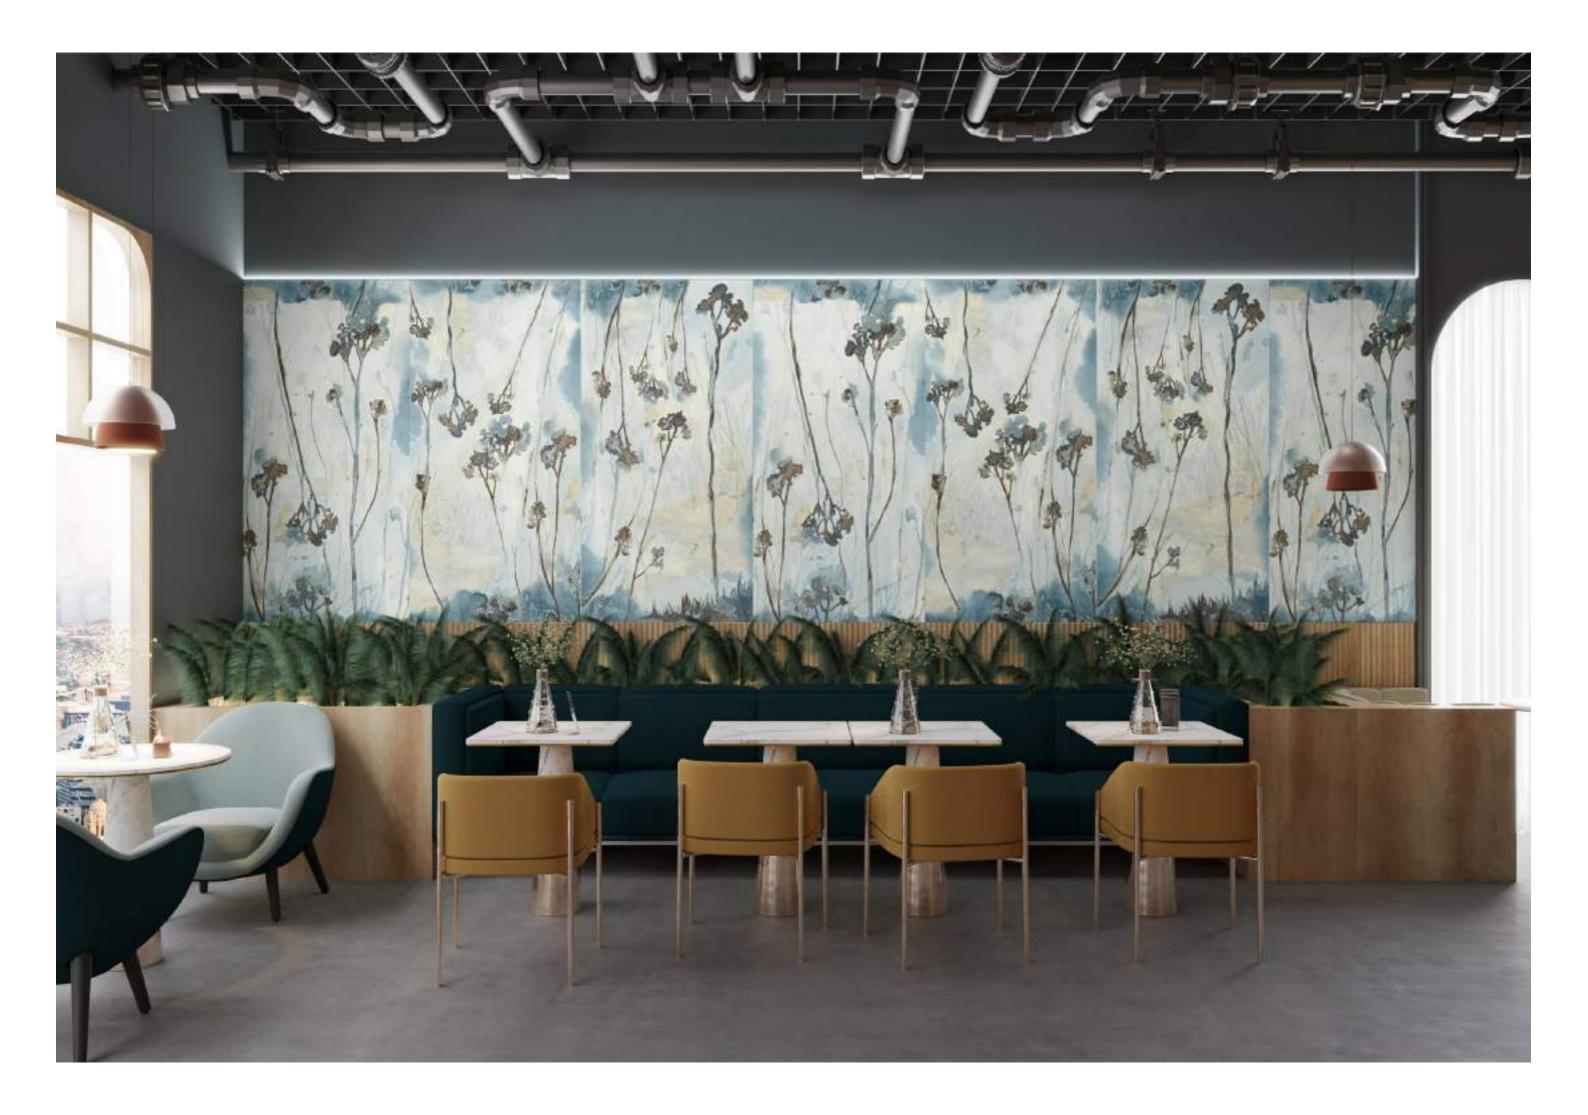

LAMIERA MOSS

LAMIERA NAVY

LAMIERA BIANCO

CLUSTER

**DECO** Series

800x1600mm Multi Color Carving

Victoria
combination of art & architecture

#### DECO CLUSTER

800X1600mm Multi Color Carving Random:03

For a stunning look and elegance.