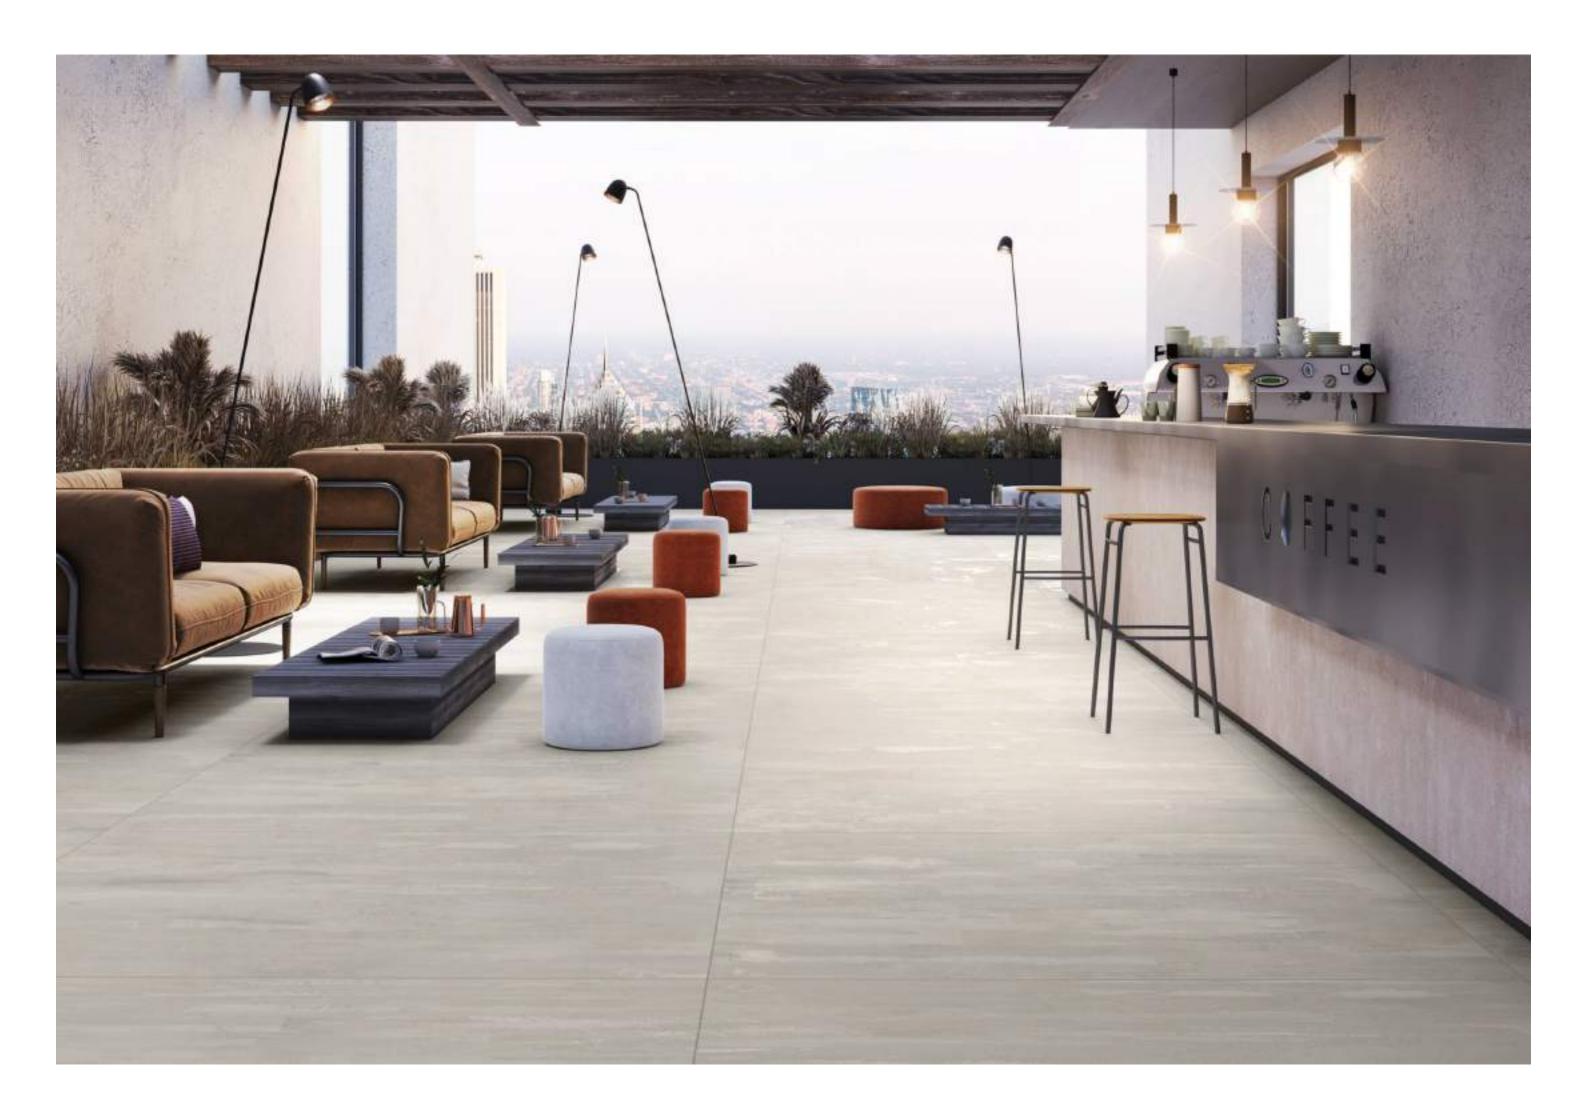

### **CALIFORNIA**

Series

800x1600mm Multi Color Carving

Victoria
combination of art & architecture

#### CALIFORNIA GOLD SLATE

Defined bysimplicity and sense of clam.

800X1600mm Multi Color Carving Random :04