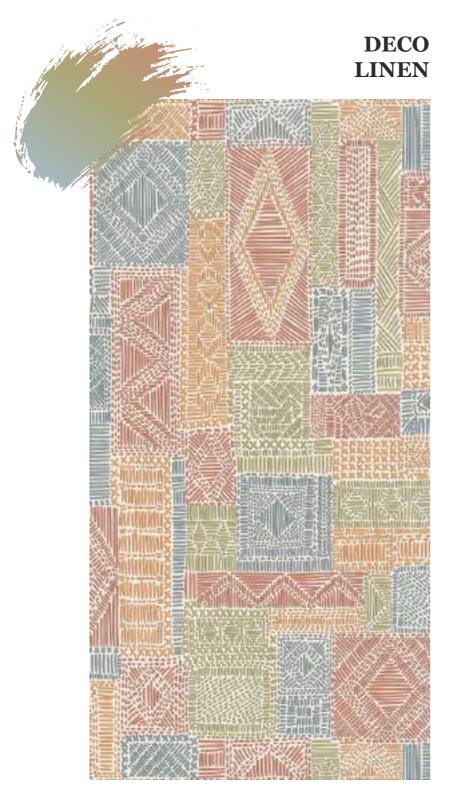

# LINEN

Series

800x1600mm Multi Color Carving

Victoria
combination of art & architecture

The ingenuity of aesthetic excellence.

A space that leaves an impression.

#### CEMENT LINEN SKY

DECO LINEN

CEMENT LINEN ARTICO

CEMENT LINEN OLIVE

CEMENT LINEN SAFFRON

CEMENT LINEN TRAMENTO

800x1600mm Multi Color Carving

800X1600mm Multi Color Carving Random :02