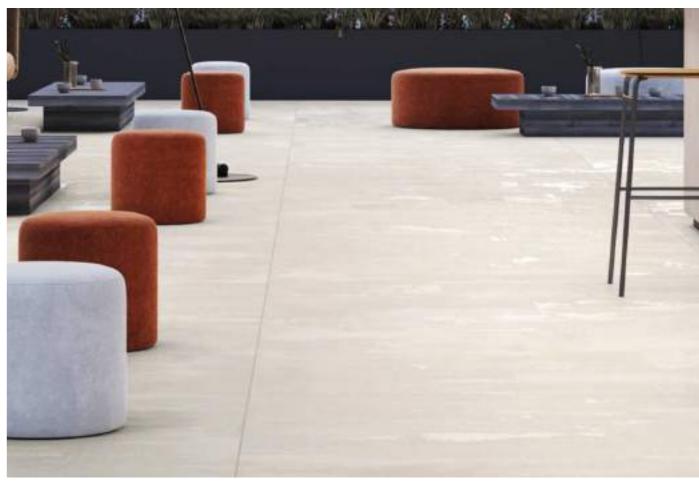

# texturing

The surfaces of Victoria evoke the charm of tradition to createsettings characterized by a mix of materials that unveil a sophisticated harmony of the contemporary and classical.

LAMIERA MOSS

LAMIERA NAVY

LAMIERA BIANCO

CLUSTER

**DECO** Series

800x1600mm Multi Color Carving

Victoria
combination of art & architecture