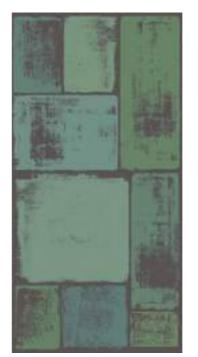

## AQUARIUS Series

800x1600mm Multi Color Carving

Defined bysimplicity and sense of clam.

800X1600mm Multi Color Carving Random :06

ROCK AQUARIUS TEAL

SKY TEAL