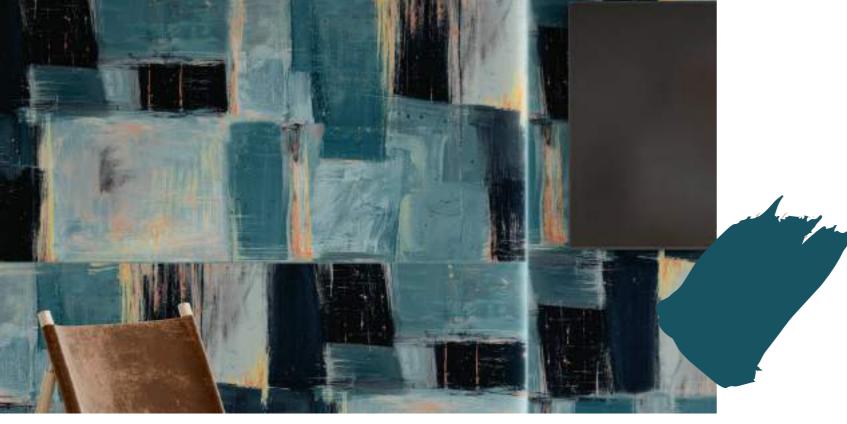

LAMIERA MOSS

LAMIERA NAVY

LAMIERA BIANCO

CLUSTER

**DECO** Series

800x1600mm Multi Color Carving

Victoria
combination of art & architecture

#### DECO CLUSTER

800X1600mm Multi Color Carving Random:03

For a stunning look and elegance.

#### ALUMINIA BRICK RED

800X1600mm Multi Color Carving Random:04

Touch for Virtual

Gives your space a personalized touch.

Unconventional standards of beauty.