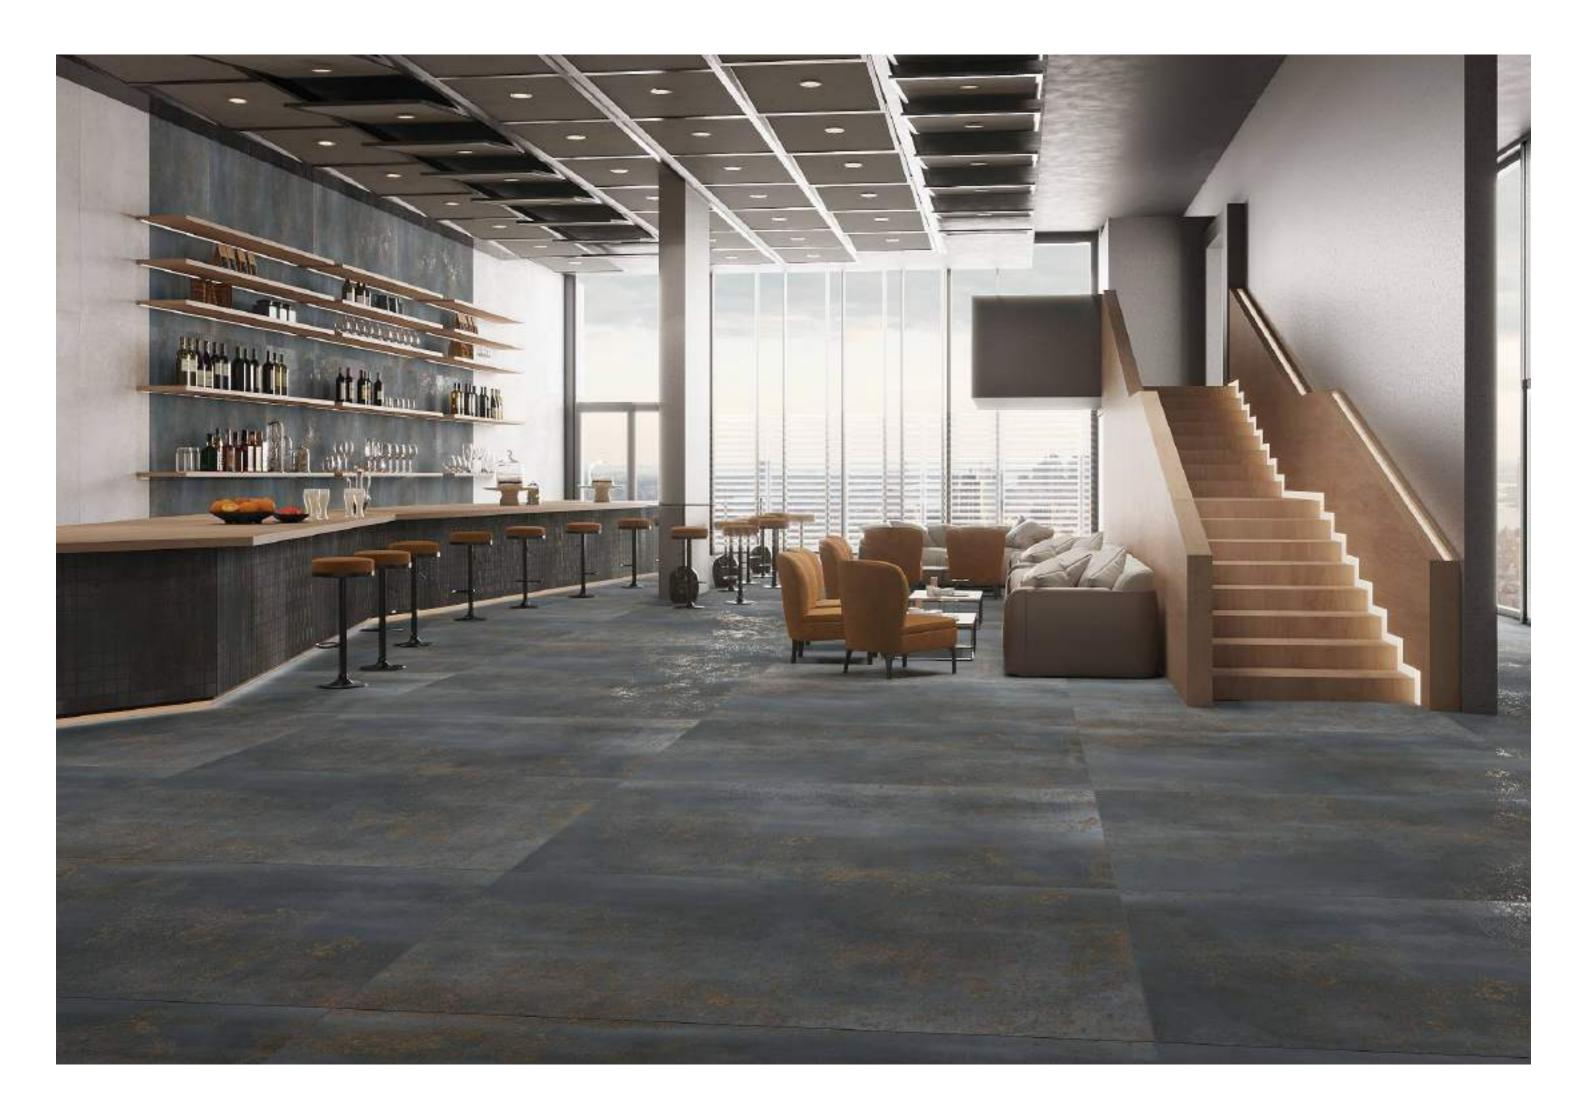

LAMIERA MOSS

LAMIERA NAVY

LAMIERA BIANCO

CLUSTER

**DECO** Series

800x1600mm Multi Color Carving

Victoria
combination of art & architecture

# CEMENT LINEN TRAMENTO

800X1600mm Multi Color Carving Random :04

 $Unconventional\\ standards\ of\ beauty.$ 

CALIFORNIA GOLD SLATE