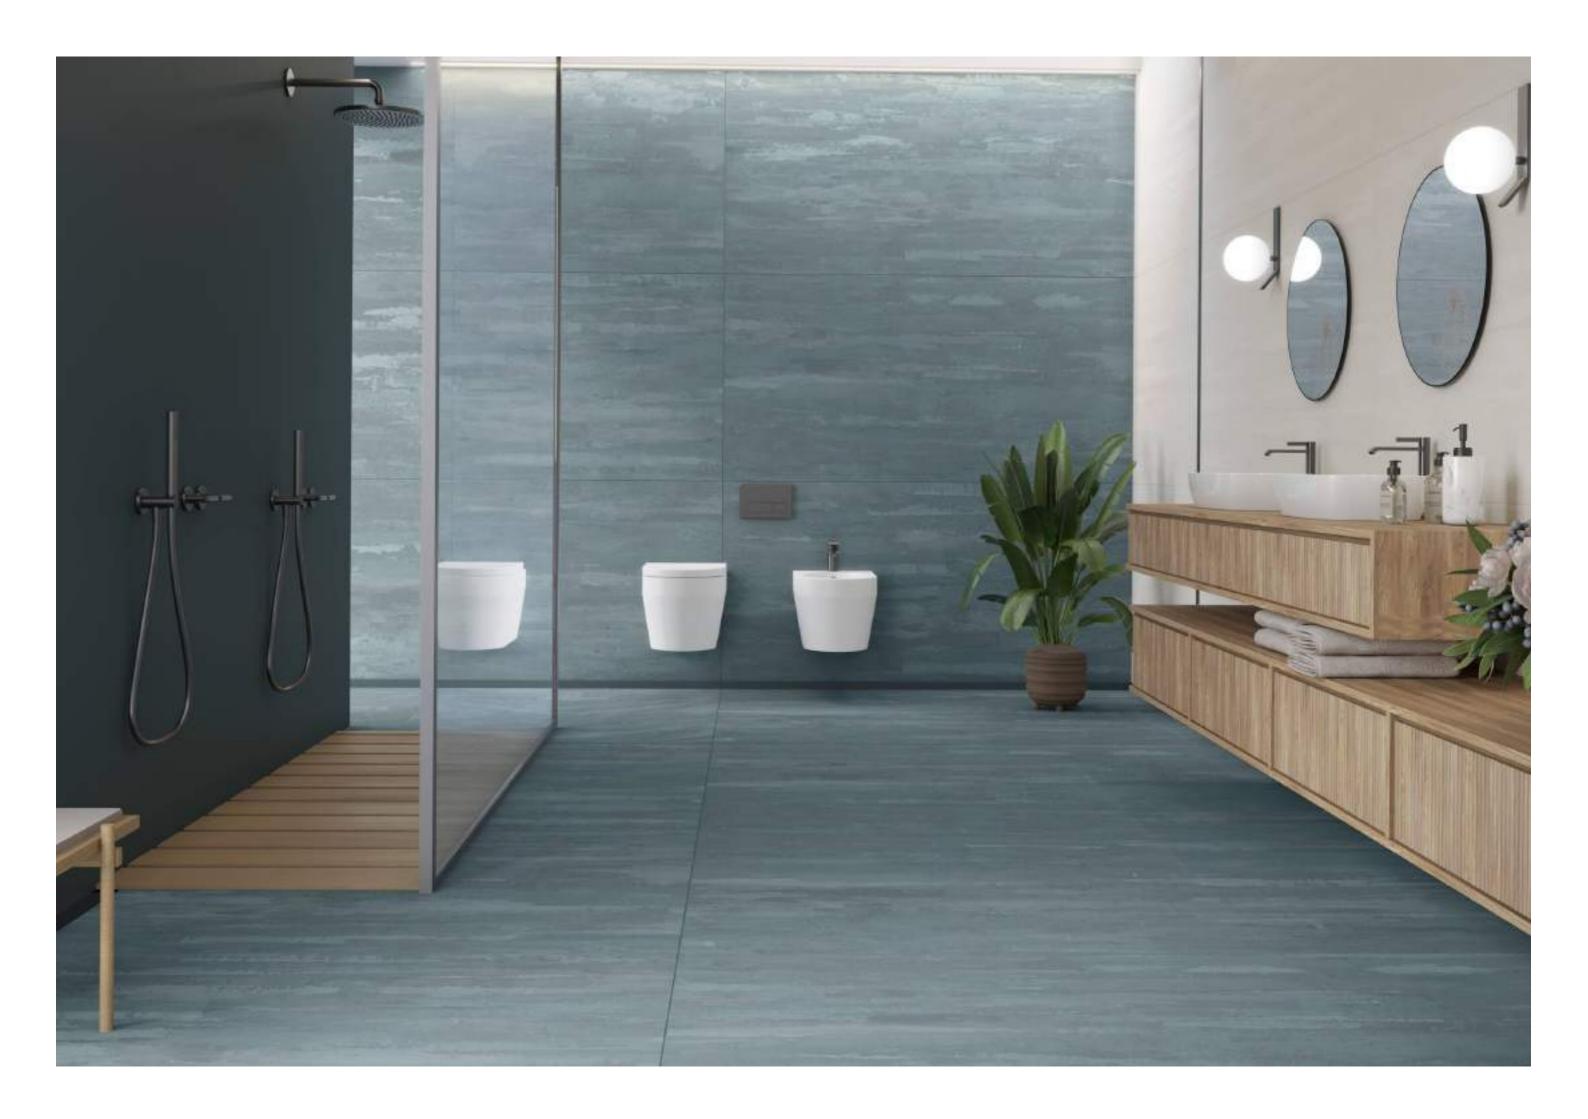

### RUST Series

800x1600mm Multi Color Carving

#### RUST COOL GREY

800X1600mm Multi Color Carving Random :04

We add creativity and aesthetic to your space.

Expands the horizon of mesmerizing.

#### RUST TEAL

800X1600mm Multi Color Carving Random:04

#### RUST WHITE

800X1600mm Multi Color Carving Random:04

We add creativity and aesthetic to your space.

800x1600mm **Multi Color Carving** 